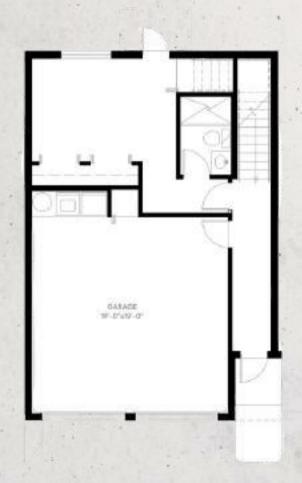

### INTERIORUNIT La Linda at Miami Beach.

- 3B / 3.5B
- Master bedroom
- Integrated kitchen
- Livingroom
- Laundry
- Terrace with pool
- Garage

| Under ac. area | 2.265 sqft |
|----------------|------------|
| Rooftop        | 738 sqft   |
| Garage         | 421 sqft   |
| Total area     | 3 469 saft |

## CORNER UNIT La Linda at Miami Beach.

- 4B/3B
- Master bedroom
- Integrated kitchen
- Livingroom
- Laundry
- Terrace with pool
- Garage

| Under ac. area | 1.894 sqft |
|----------------|------------|
| Rooftop        | 583 sqft   |
| Garage         | 421 sqft   |
| Total area     | 2 934 saft |