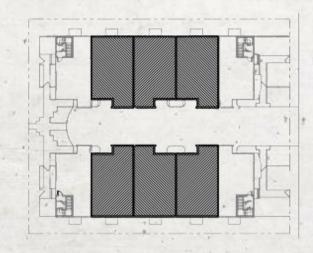

the world to call home. Each brand-new townhome offers direct access to the inter-coastal waterway, of total area, across four levels, including garage, under ac. area and rooftop area with amazing views.

Features include private parking garages, 3/4 bedrooms, 3.5 bathrooms, modern steel appliances, a laundry, and a rooftop oasis with a refreshing plunge pool and barbecue area. Don't miss the opportunity to experience a life of pure luxury in this extraordinary residential community.

N Shore Dr Fairway Dr LOCATION NORMANDY SHORES 1975 Calais Dr. Miami Beach s Shore Dr Normandy Isle NORMANDY ISLES Calais Dr Bay Dr Normandy Isle Park & Pool Calais Dr BayDr Calais Dr Bay Dr La G Isla Lagor









### MASTERPLAN La Linda at Miami Beach.

### INTERIORUNIT La Linda at Miami Beach.











- 3B / 3.5B
- Master bedroom
- Integrated kitchen
- Livingroom
- Laundry
- Terrace with pool
- Garage

| Under ac. area | 2.265 sqft |
|----------------|------------|
| Rooftop        | 738 sqft   |
| Garage         | 421 sqft   |
| Total area     | 3 469 saft |

## CORNER UNIT La Linda at Miami Beach.











- 4B/3B
- Master bedroom
- Integrated kitchen
- Livingroom
- Laundry
- Terrace with pool
- Garage

| Under ac. area | 1.894 sqft |
|----------------|------------|
| Rooftop        | 583 sqft   |
| Garage         | 421 sqft   |
| Total area     | 2 934 saft |















INTERIOR DOORS / QUARTZ TOPS / BLACK FAUCETS / CABINETS / FLOORING

\*Illustrative only, and are provided to assist the purchaser in visualizing the units and the Project and may not be accurately depicted