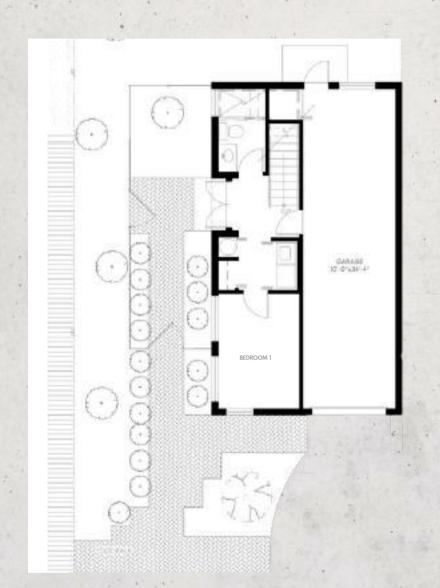

### INTERIORUNIT La Linda at Miami Beach.

- 3B / 3.5B
- Master bedroom
- Integrated kitchen
- Livingroom
- Laundry
- Terrace with pool
- Garage

| Under ac. area | 2.265 sqft |
|----------------|------------|
| Rooftop        | 738 sqft   |
| Garage         | 421 sqft   |
| Total area     | 3 469 saft |

## CORNER UNIT La Linda at Miami Beach.

- 4B/3B
- Master bedroom
- Integrated kitchen
- Livingroom
- Laundry
- Terrace with pool
- Garage

| Under ac. area | 1.894 sqft |
|----------------|------------|
| Rooftop        | 583 sqft   |
| Garage         | 421 sqft   |
| Total area     | 2 934 saft |