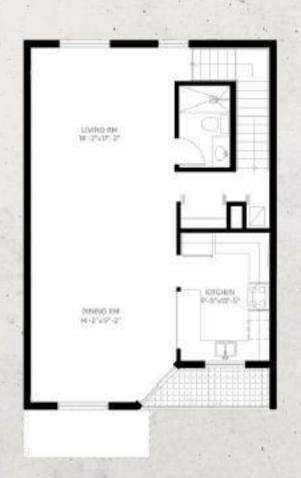

### INTERIORUNIT La Linda at Miami Beach.

- 3B / 3.5B
- Master bedroom
- Integrated kitchen
- Livingroom
- Laundry
- Terrace with pool
- Garage

| Under ac. area | 2.265 sqft |
|----------------|------------|
| Rooftop        | 738 sqft   |
| Garage         | 421 sqft   |
| Total area     | 3 469 saft |

## CORNER UNIT La Linda at Miami Beach.

- 4B/3B
- Master bedroom
- Integrated kitchen
- Livingroom
- Laundry
- Terrace with pool
- Garage

| Under ac. area | 1.894 sqft |
|----------------|------------|
| Rooftop        | 583 sqft   |
| Garage         | 421 sqft   |
| Total area     | 2 934 saft |