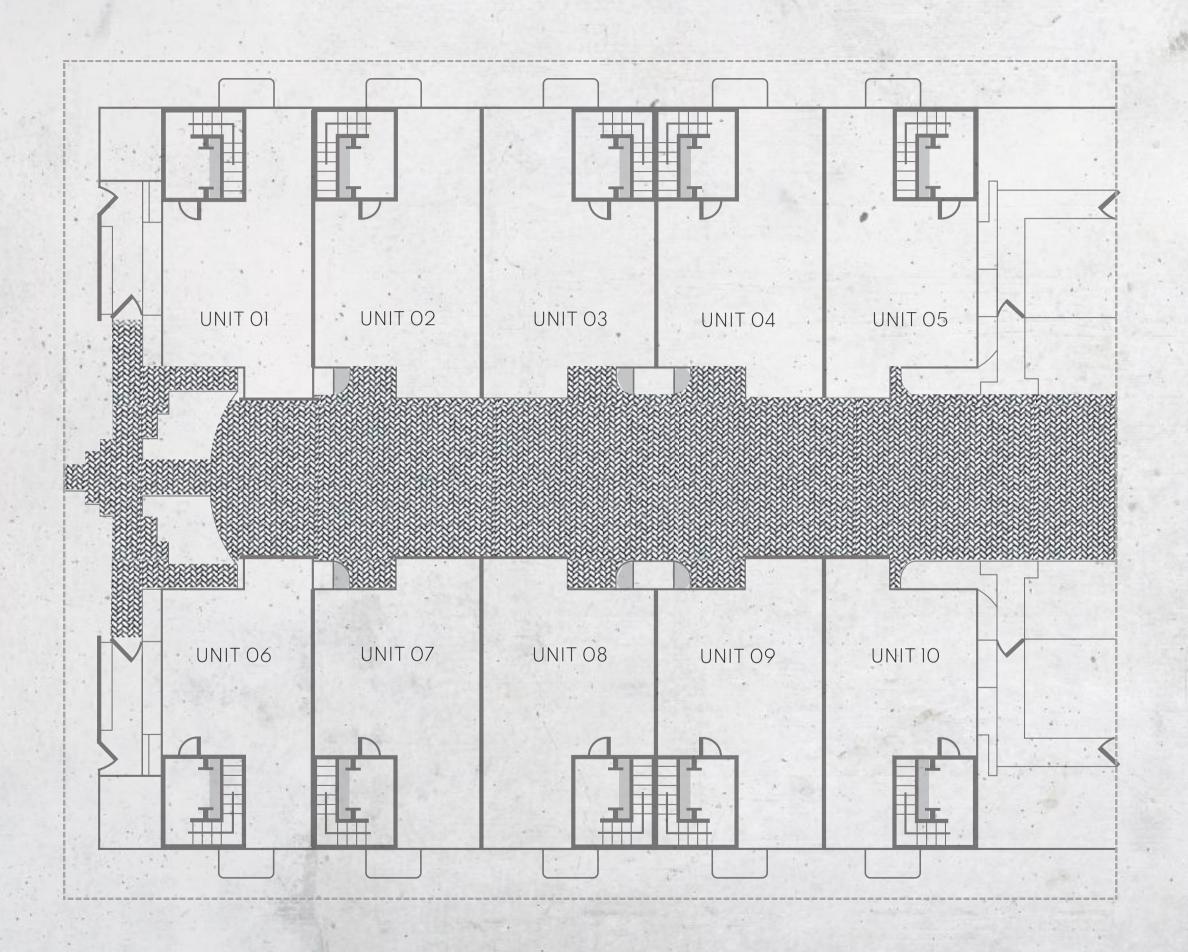

d restaurants, and the renowned Bal Harbor Shops, this is truly the most desirable location in the world to call home. Each brand-new townhome offers direct access to the inter-coastal waterway, of total area, across four levels, including garage, under ac. area and rooftop area with amazing views.

Features include private parking garages, 3/4 bedrooms, 3.5 bathrooms, modern steel appliances, a laundry, and a rooftop oasis with a refreshing plunge pool and barbecue area. Don't miss the opportunity to experience a life of pure luxury in this extraordinary residential community.

N Shore Dr Fairway Dr LOCATION NORMANDY SHORES 1975 Calais Dr. Miami Beach s Shore Dr Normandy Isle NORMANDY ISLES Calais Dr Bay Dr Normandy Isle Park & Pool Calais Dr BayDr Calais Dr Bay Dr La G Isla Lagor









### MASTERPLAN La Linda at Miami Beach.

### INTERIORUNIT La Linda at Miami Beach.











- 3B / 3.5B
- Master bedroom
- Integrated kitchen
- Livingroom
- Laundry
- Terrace with pool
- Garage

| Under ac. area | 2.265 sqft |
|----------------|------------|
| Rooftop        | 738 sqft   |
| Garage         | 421 sqft   |
| Total area     | 3 469 saft |

## CORNER UNIT La Linda at Miami Beach.











- 4B/3B
- Master bedroom
- Integrated kitchen
- Livingroom
- Laundry
- Terrace with pool
- Garage

| Under ac. area | 1.894 sqft |
|----------------|------------|
| Rooftop        | 583 sqft   |
| Garage         | 421 sqft   |
| Total area     | 2 934 saft |















INTERIOR DOORS / QUARTZ TOPS / BLACK FAUCETS / CABINETS / FLOORING

\*Illustrative only, and are provided to assist