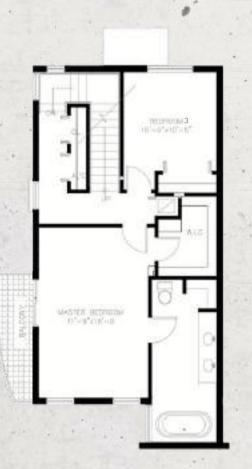

### INTERIORUNIT La Linda at Miami Beach.

- 3B / 3.5B
- Master bedroom
- Integrated kitchen
- Livingroom
- Laundry
- Terrace with pool
- Garage

| Under ac. area | 2.265 sqft |
|----------------|------------|
| Rooftop        | 738 sqft   |
| Garage         | 421 sqft   |
| Total area     | 3 469 saft |

## CORNER UNIT La Linda at Miami Beach.

- 4B/3B
- Master bedroom
- Integrated kitchen
- Livingroom
- Laundry
- Terrace with pool
- Garage

| Under ac. area | 1.894 sqft |
|----------------|------------|
| Rooftop        | 583 sqft   |
| Garage         | 421 sqft   |
| Total area     | 2 934 saft |