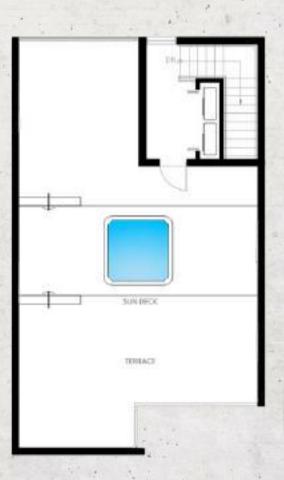

### INTERIORUNIT La Linda at Miami Beach.

- 3B / 3.5B
- Master bedroom
- Integrated kitchen
- Livingroom
- Laundry
- Terrace with pool
- Garage

| Under ac. area | 2.265 sqft |
|----------------|------------|
| Rooftop        | 738 sqft   |
| Garage         | 421 sqft   |
| Total area     | 3 469 saft |

## CORNER UNIT La Linda at Miami Beach.

- 4B/3B
- Master bedroom
- Integrated kitchen
- Livingroom
- Laundry
- Terrace with pool
- Garage

| Under ac. area | 1.894 sqft |
|----------------|------------|
| Rooftop        | 583 sqft   |
| Garage         | 421 sqft   |
| Total area     | 2 934 saft |