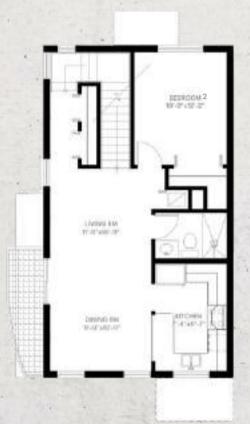

### INTERIORUNIT La Linda at Miami Beach.

- 3B / 3.5B
- Master bedroom
- Integrated kitchen
- Livingroom
- Laundry
- Terrace with pool
- Garage

| Under ac. area | 2.265 sqft |
|----------------|------------|
| Rooftop        | 738 sqft   |
| Garage         | 421 sqft   |
| Total area     | 3 469 saft |

## CORNER UNIT La Linda at Miami Beach.

- 4B/3B
- Master bedroom
- Integrated kitchen
- Livingroom
- Laundry
- Terrace with pool
- Garage

| Under ac. area | 1.894 sqft |
|----------------|------------|
| Rooftop        | 583 sqft   |
| Garage         | 421 sqft   |
| Total area     | 2 934 saft |