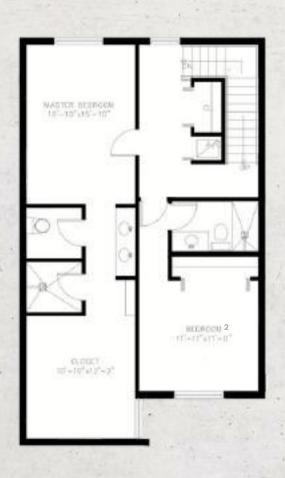

### INTERIORUNIT La Linda at Miami Beach.

- 3B / 3.5B
- Master bedroom
- Integrated kitchen
- Livingroom
- Laundry
- Terrace with pool
- Garage

| Under ac. area | 2.265 sqft |
|----------------|------------|
| Rooftop        | 738 sqft   |
| Garage         | 421 sqft   |
| Total area     | 3 469 saft |

## CORNER UNIT La Linda at Miami Beach.

- 4B/3B
- Master bedroom
- Integrated kitchen
- Livingroom
- Laundry
- Terrace with pool
- Garage

| Under ac. area | 1.894 sqft |
|----------------|------------|
| Rooftop        | 583 sqft   |
| Garage         | 421 sqft   |
| Total area     | 2 934 saft |