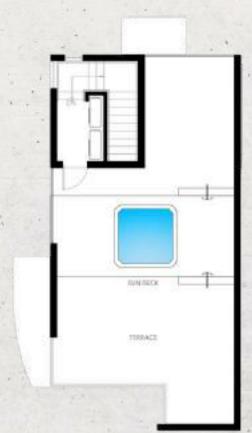

### INTERIORUNIT La Linda at Miami Beach.

- 3B / 3.5B
- Master bedroom
- Integrated kitchen
- Livingroom
- Laundry
- Terrace with pool
- Garage

| Under ac. area | 2.265 sqft |
|----------------|------------|
| Rooftop        | 738 sqft   |
| Garage         | 421 sqft   |
| Total area     | 3 469 saft |

## CORNER UNIT La Linda at Miami Beach.

- 4B/3B
- Master bedroom
- Integrated kitchen
- Livingroom
- Laundry
- Terrace with pool
- Garage

| Under ac. area | 1.894 sqft |
|----------------|------------|
| Rooftop        | 583 sqft   |
| Garage         | 421 sqft   |
| Total area     | 2 934 saft |