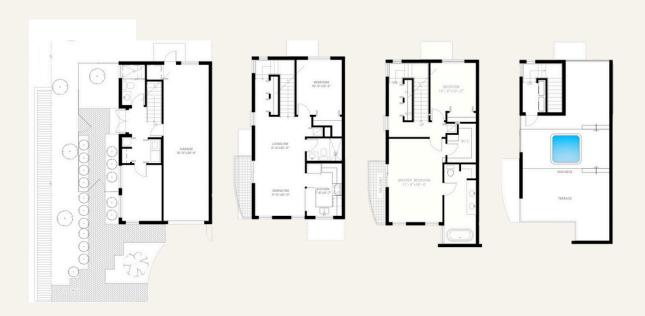

### **GROUND LEVEL**

- Garage
- Strorage
- Elevator
- Foyer

### **FIRST LEVEL**

- Family roomKitchen
- Bathroom

### **SECOND LEVEL**

- Master bedroom
- 1B / 1B
- W/C

### **ROOFTOP LEVEL**

- High View
- Outdoor Area
- Pool

### GROUND LEVEL

- Garage
- Strorage
- Elevator
- Foyer

### FIRST LEVEL

- Family room
- Kitchén
- 1B / 1B

### SECOND LEVEL

- Master bedroom
- 1B / 1B
- W/C

### ROOFTOP LEVEL

- High View
- Outdoor Area
- Pool

INTERIOR DOORS / QUARTZ TOPS / BLACK FAUCETS / CABINETS / FLOORING