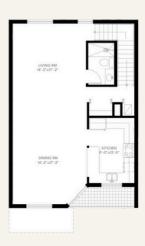

### **FIRST LEVEL**

- Family roomKitchen
- Bathroom

### FIRST LEVEL

- Family room
- Kitchén
- 1B / 1B