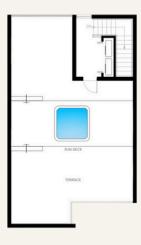

### **ROOFTOP LEVEL**

- High View
- Outdoor Area
- Pool

### ROOFTOP LEVEL

- High View
- Outdoor Area
- Pool

INTERIOR DOORS / QUARTZ TOPS / BLACK FAUCETS / CABINETS / FLOORING