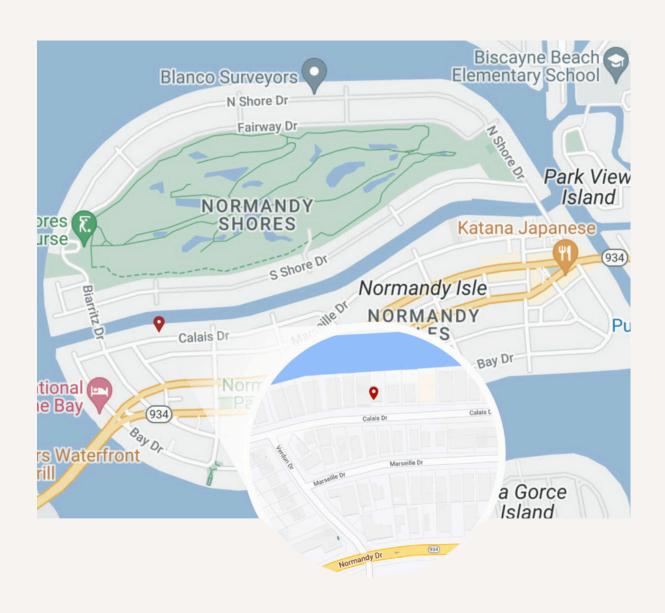

1975 CALAIS DR. MIAMI BEACH / FLORIDA

PAMPA SUNBELT



# MODERN - COMFORT

La Linda at Miami Beach. A luxury five townhome complex in Miami Beach exclusive Normandy Isles.

Just minutes away form the beaches, major restaurants and the glamorous Bal Harbor Shops.

The most desirable place on earth to own a brand-new home with direct access to the inter-coastal.

Over 2,600 square feet under ac, four stories high with an elevator, two covered parking garages, 4 bedrooms and 3 bathrooms, SS appliances, washer & dryer, rooftop with plunge pool and barbecue area.



# **UBICATION**

1975 Calais Dr. Miami Beach







## **UNIT 01** La Linda at Miami Beach.



### **GROUND LEVEL**

- Garage
- Strorage
- Elevator
- Foyer



### **FIRST LEVEL**

- Family roomKitchen
- Bathroom



### **SECOND LEVEL**

- Master bedroom
- 1B / 1B
- W/C



### **ROOFTOP LEVEL**

- High View
- Outdoor Area
- Pool



# UNIT 02 La Linda at Miami Beach.



### GROUND LEVEL

- Garage
- Strorage
- Elevator
- Foyer

### FIRST LEVEL

- Family room
- Kitchén
- 1B / 1B

### SECOND LEVEL

- Master bedroom
- 1B / 1B
- W/C

### ROOFTOP LEVEL

- High View
- Outdoor Area
- Pool









INTERIOR DOORS / QUARTZ TOPS / BLACK FAUCETS / CABINETS / FLOORING







### CONTACTUS

### Javier Martinez +1 (305) 546-3607