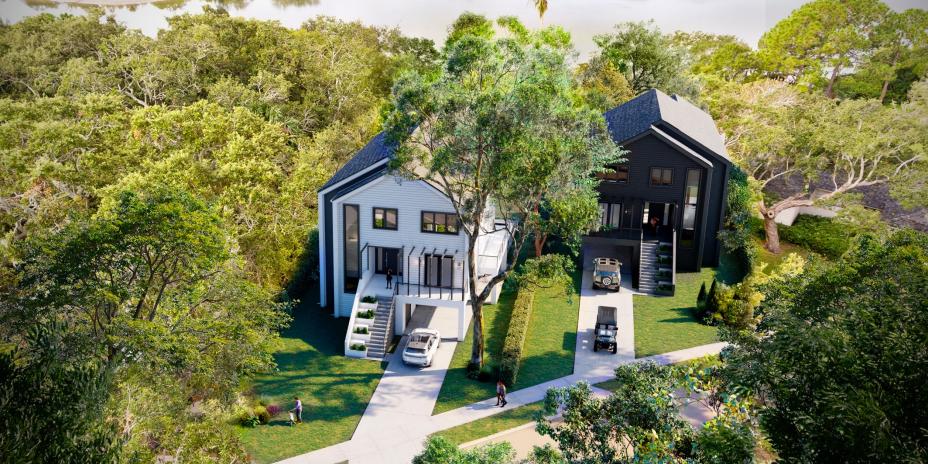

### 1874 STEVENSON

### TWO SINGLE FAMILY HOMES

The construction is of the highest quality with high-end finishes in a **quiet and calm neighborhood**. This home sits on an intercostal inlet with access to the Gulf of Mexico.

Open concept rooms, high ceilings, wood accent walls, and lots of balconies that allow natural sunlight to spread throughout the home and enjoy the best sunsets.

The garage has a huge amount of storage to store your golf cart, kayaks, and beach gear; after all, you are only one block from the water. As you get out of your car, you have the option to take the elevator or the stairs up to your beautiful open living area and bedrooms.