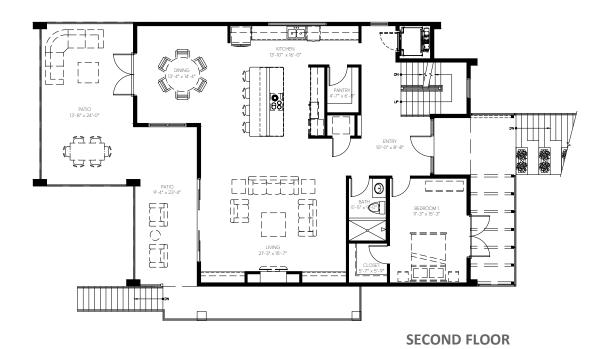

## 1874 STEVENSON -CLEARWATER-

132 SF GROUND FLOOR
1.617 SF SECOND FLOOR
1.661 SF THIRD FLOOR

3.410 SF

EXTRA COVERED AREA NON CONDITIONED

2.227 SF GARAGE/STORAGE

543 SF SECOND FLOOR

6.180 SF

TOTAL AREA

# 1874 STEVENSON -CLEARWATER-

132 SF GROUND FLOOR
1.617 SF SECOND FLOOR
1.661 SF THIRD FLOOR

3.410 SF

EXTRA COVERED AREA NON CONDITIONED

2.227 SF GARAGE/STORAGE

543 SF SECOND FLOOR

6.180 SF

TOTAL AREA

## 1874 STEVENSON

132 SF GROUND FLOOR

1.617 SF SECOND FLOOR
1.661 SF THIRD FLOOR

3.410 SF

**CONDITIONED SPACE** 

EXTRA COVERED AREA NON CONDITIONED

2.227 SF GARAGE/STORAGE

 $543\;SF\;{\scriptstyle \mathsf{SECOND}\;\mathsf{FLOOR}}$ 

6.180 SF

TOTAL AREA

**THIRD FLOOR** 

LA LINDA SINGLE FAMILY

- CLEARWATER-