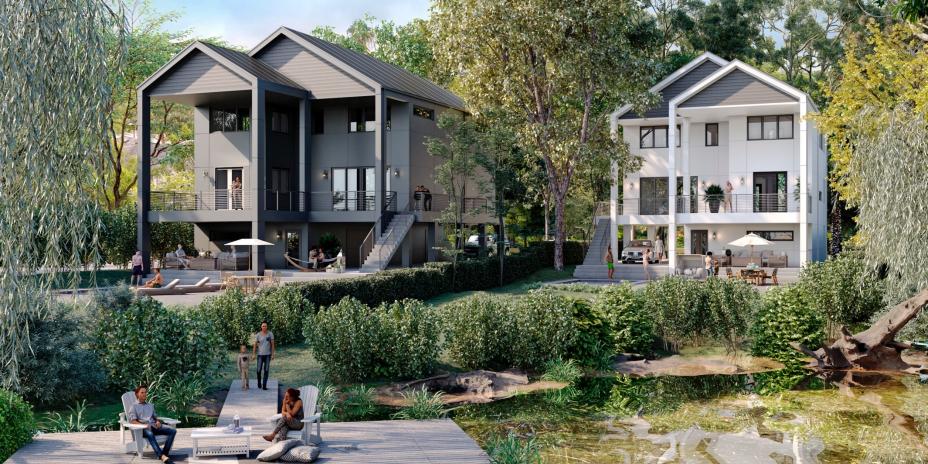

### 1874 STEVENSON

### TWO SINGLE FAMILY HOMES

The construction is of the highest quality with high-end finishes in a **quiet and calm neighborhood**. This home sits on an intercostal inlet with access to the Gulf of Mexico.

Open concept rooms, high ceilings, wood accent walls, and lots of balconies that allow natural sunlight to spread throughout the home and enjoy the best sunsets.

The garage has a huge amount of storage to store your golf cart, kayaks, and beach gear; after all, you are only one block from the water. As you get out of your car, you have the option to take the elevator or the stairs up to your beautiful open living area and bedrooms.

All residences have their own private pool and garden area to enjoy.

Malia Smiley REALTOR® (727) 692-1601