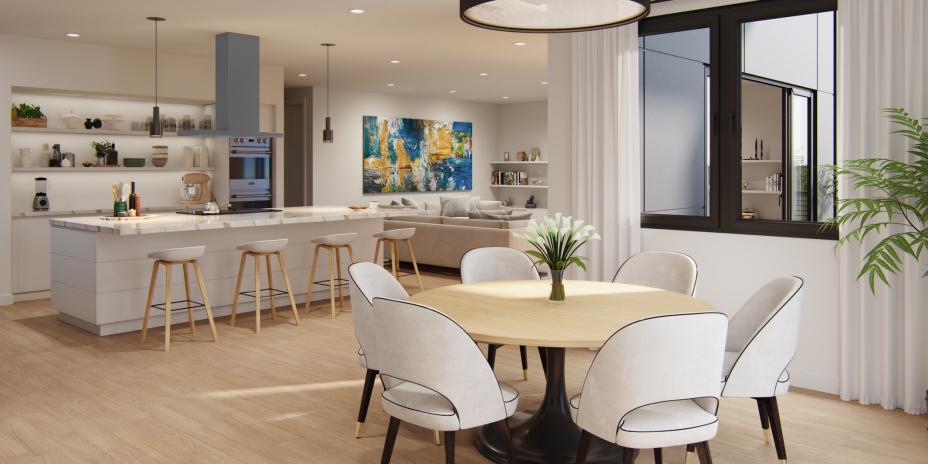

Open concept rooms, high ceilings, wood accent walls, and lots of balconies that allow natural sunlight to spread throughout the home and enjoy the best sunsets.

The garage has a huge amount of storage to store your golf cart, kayaks, and beach gear; after all, you are only one block from the water. As you get out of your car, you have the option to take the elevator or the stairs up to your beautiful open living area and bedrooms.