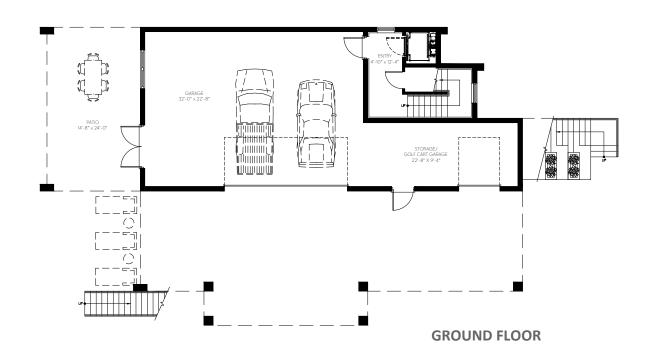

## 1874 STEVENSON -CLEARWATER-

132 SF GROUND FLOOR
1.617 SF SECOND FLOOR
1.661 SF THIRD FLOOR

3.410 SF

EXTRA COVERED AREA NON CONDITIONED

2.227 SF GARAGE/STORAGE

543 SF SECOND FLOOR

6.180 SF

TOTAL AREA

# 1874 STEVENSON -CLEARWATER-

132 SF GROUND FLOOR
1.617 SF SECOND FLOOR
1.661 SF THIRD FLOOR

3.410 SF

EXTRA COVERED AREA NON CONDITIONED

2.227 SF GARAGE/STORAGE

543 SF SECOND FLOOR

6.180 SF

TOTAL AREA

## 1874 STEVENSON

132 SF GROUND FLOOR

1.617 SF SECOND FLOOR
1.661 SF THIRD FLOOR

3.410 SF

**CONDITIONED SPACE** 

EXTRA COVERED AREA NON CONDITIONED

2.227 SF GARAGE/STORAGE

 $543\;SF\;{\scriptstyle \mathsf{SECOND}\;\mathsf{FLOOR}}$ 

6.180 SF

TOTAL AREA

**THIRD FLOOR** 

LA LINDA SINGLE FAMILY

- CLEARWATER-