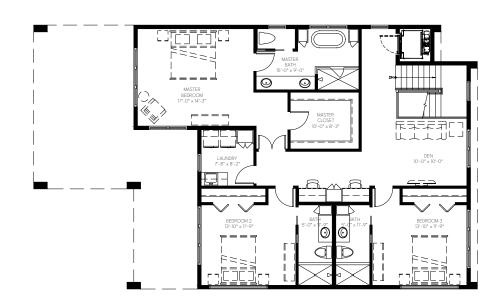

## 1874 STEVENSON -CLEARWATER-

132 SF GROUND FLOOR
1.617 SF SECOND FLOOR
1.661 SF THIRD FLOOR

3.410 SF

EXTRA COVERED AREA NON CONDITIONED

2.227 SF GARAGE/STORAGE

543 SF SECOND FLOOR

6.180 SF

TOTAL AREA

# 1874 STEVENSON -CLEARWATER-

132 SF GROUND FLOOR
1.617 SF SECOND FLOOR
1.661 SF THIRD FLOOR

3.410 SF

EXTRA COVERED AREA NON CONDITIONED

2.227 SF GARAGE/STORAGE

543 SF SECOND FLOOR

6.180 SF

TOTAL AREA

## 1874 STEVENSON

132 SF GROUND FLOOR

1.617 SF SECOND FLOOR
1.661 SF THIRD FLOOR

3.410 SF

**CONDITIONED SPACE** 

EXTRA COVERED AREA NON CONDITIONED

2.227 SF GARAGE/STORAGE

 $543\;SF\;{\scriptstyle \mathsf{SECOND}\;\mathsf{FLOOR}}$ 

6.180 SF

TOTAL AREA

**THIRD FLOOR** 

LA LINDA SINGLE FAMILY

- CLEARWATER-