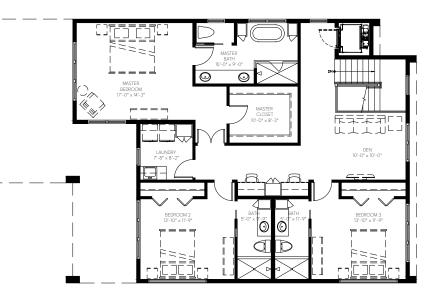

132 SF ground floor 1.617 SF second floor 1.661 SF third floor

3.410 SF CONDITIONED SPACE

EXTRA COVERED AREA NON CONDITIONED 2.227 SF garage/storage 543 SF second floor

THIRD FLOOR