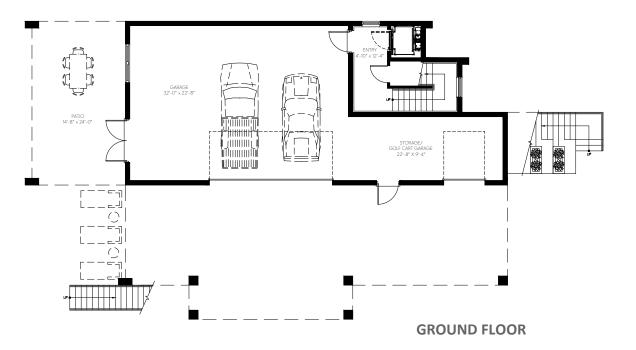

#### Malia Smiley REALTOR® (727) 692-1601

132 SF ground floor 1.617 SF second floor 1.661 SF third floor

3.410 SF CONDITIONED SPACE

EXTRA COVERED AREA NON CONDITIONED 2.227 SF GARAGE/STORAGE 543 SF SECOND FLOOR 6.180 SF

TOTAL AREA

132 SF ground floor 1.617 SF second floor 1.661 SF third floor

3.410 SF CONDITIONED SPACE

EXTRA COVERED AREA NON CONDITIONED 2.227 SF GARAGE/STORAGE 543 SF SECOND FLOOR 6.180 SF

TOTAL AREA

**SECOND FLOOR** 

132 SF ground floor 1.617 SF second floor 1.661 SF third floor

3.410 SF CONDITIONED SPACE

EXTRA COVERED AREA NON CONDITIONED 2.227 SF garage/storage 543 SF second floor

THIRD FLOOR