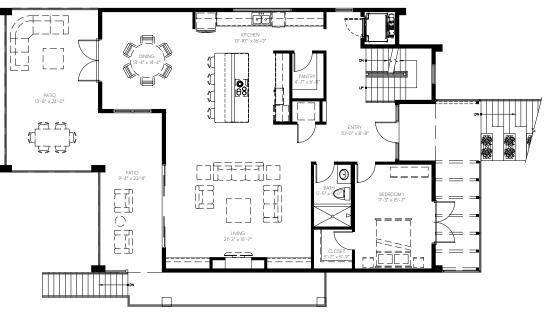

#### Malia Smiley REALTOR® (727) 692-1601

132 SF ground floor 1.617 SF second floor 1.661 SF third floor

3.410 SF CONDITIONED SPACE

EXTRA COVERED AREA NON CONDITIONED 2.227 SF GARAGE/STORAGE 543 SF SECOND FLOOR 6.180 SF

TOTAL AREA

132 SF ground floor 1.617 SF second floor 1.661 SF third floor

3.410 SF CONDITIONED SPACE

EXTRA COVERED AREA NON CONDITIONED 2.227 SF GARAGE/STORAGE 543 SF SECOND FLOOR 6.180 SF

TOTAL AREA

**SECOND FLOOR** 