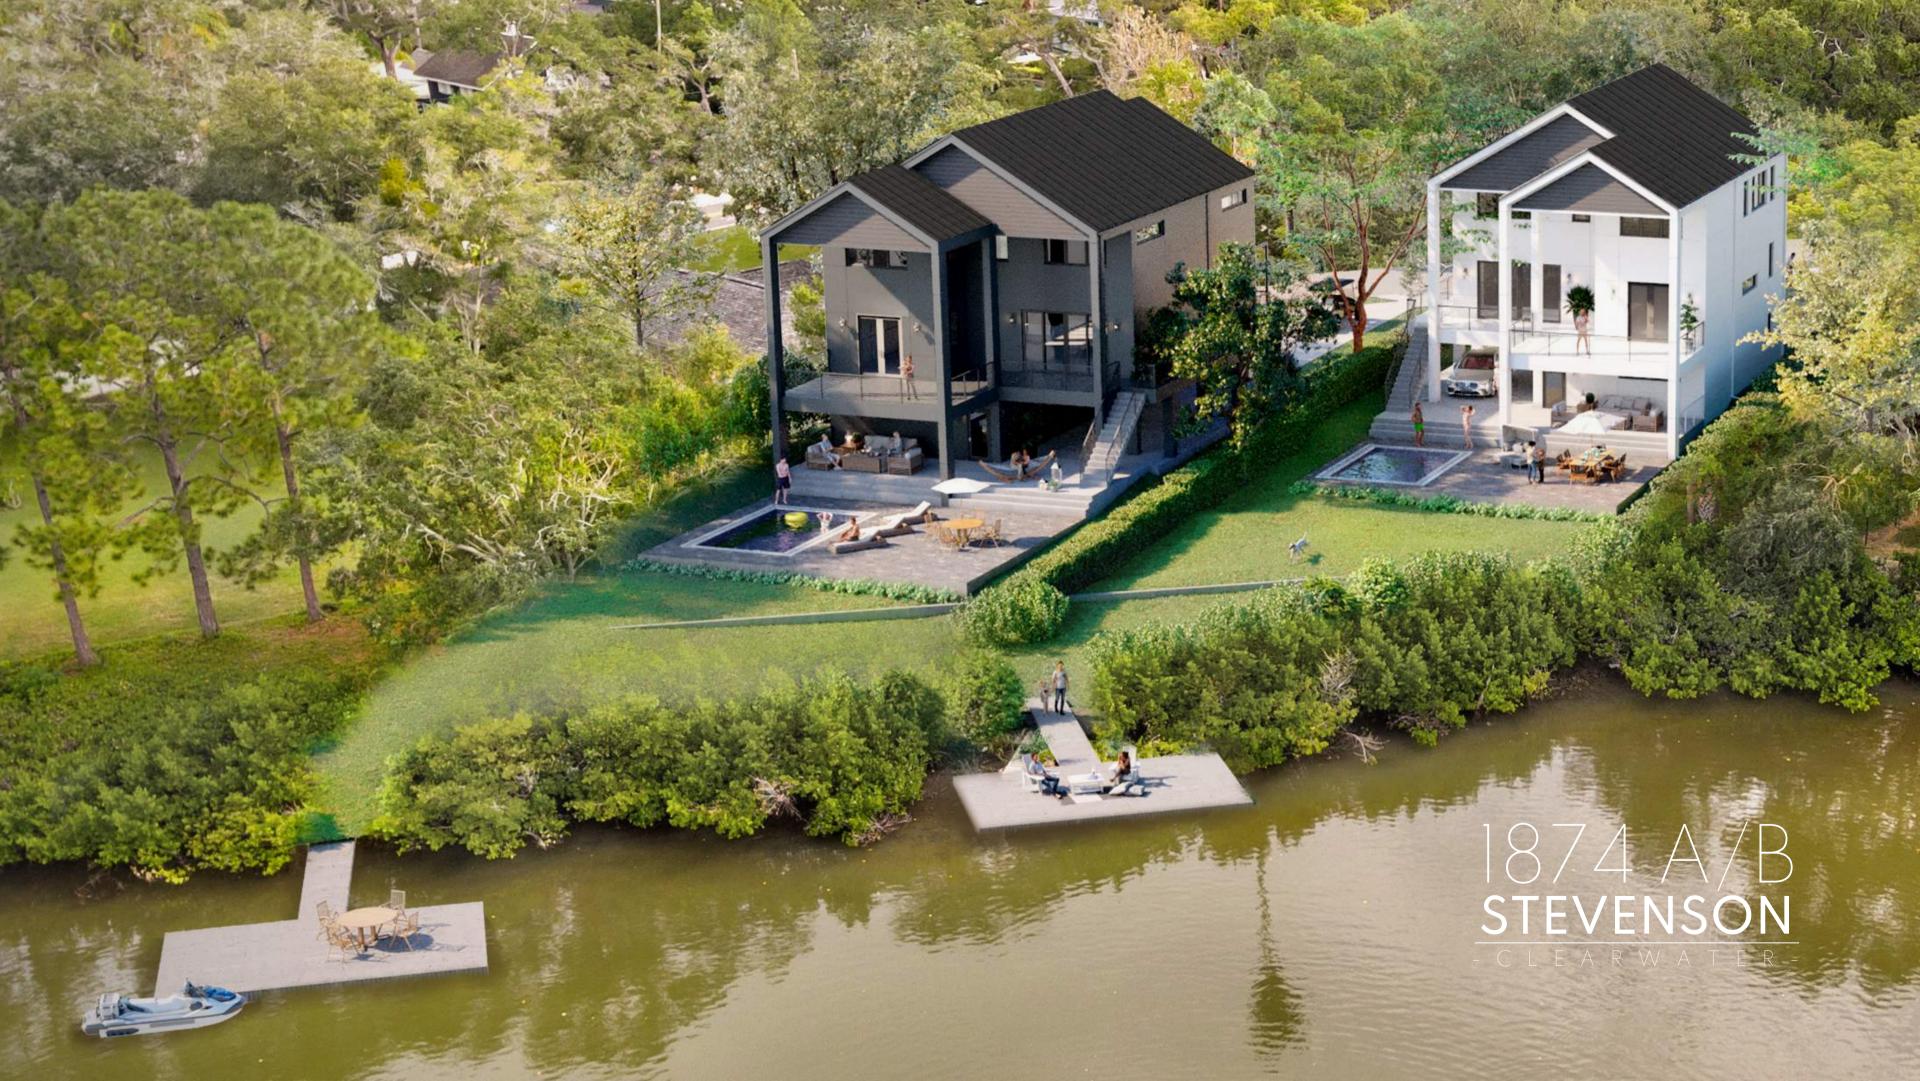

# 1874 A/B STEVENSON - CLEARWATER-

#### TWO SINGLE FAMILY HOMES

La Linda at Clearwater.

The construction is of the highest quality with high-end finishes in a quiet and calm neighborhood. This home sits on an intercostal inlet with access to the Gulf of Mexico.

Open concept rooms, high ceilings, wood accent walls, and lots of balconies that allow natural sunlight to spread throughout the home and enjoy the best sunsets.

The garage has a huge amount of storage to store your golf cart, kayaks, and beach gear; after all, you are only one block from the water. As you get out of your car, you have the option to take the elevator or the stairs up to your beautiful open living area and bedrooms. All residences have their own private pool.

### LOCATION 1874 Stovenson

1874 Stevenson Clearwater, Fort Lauderdale