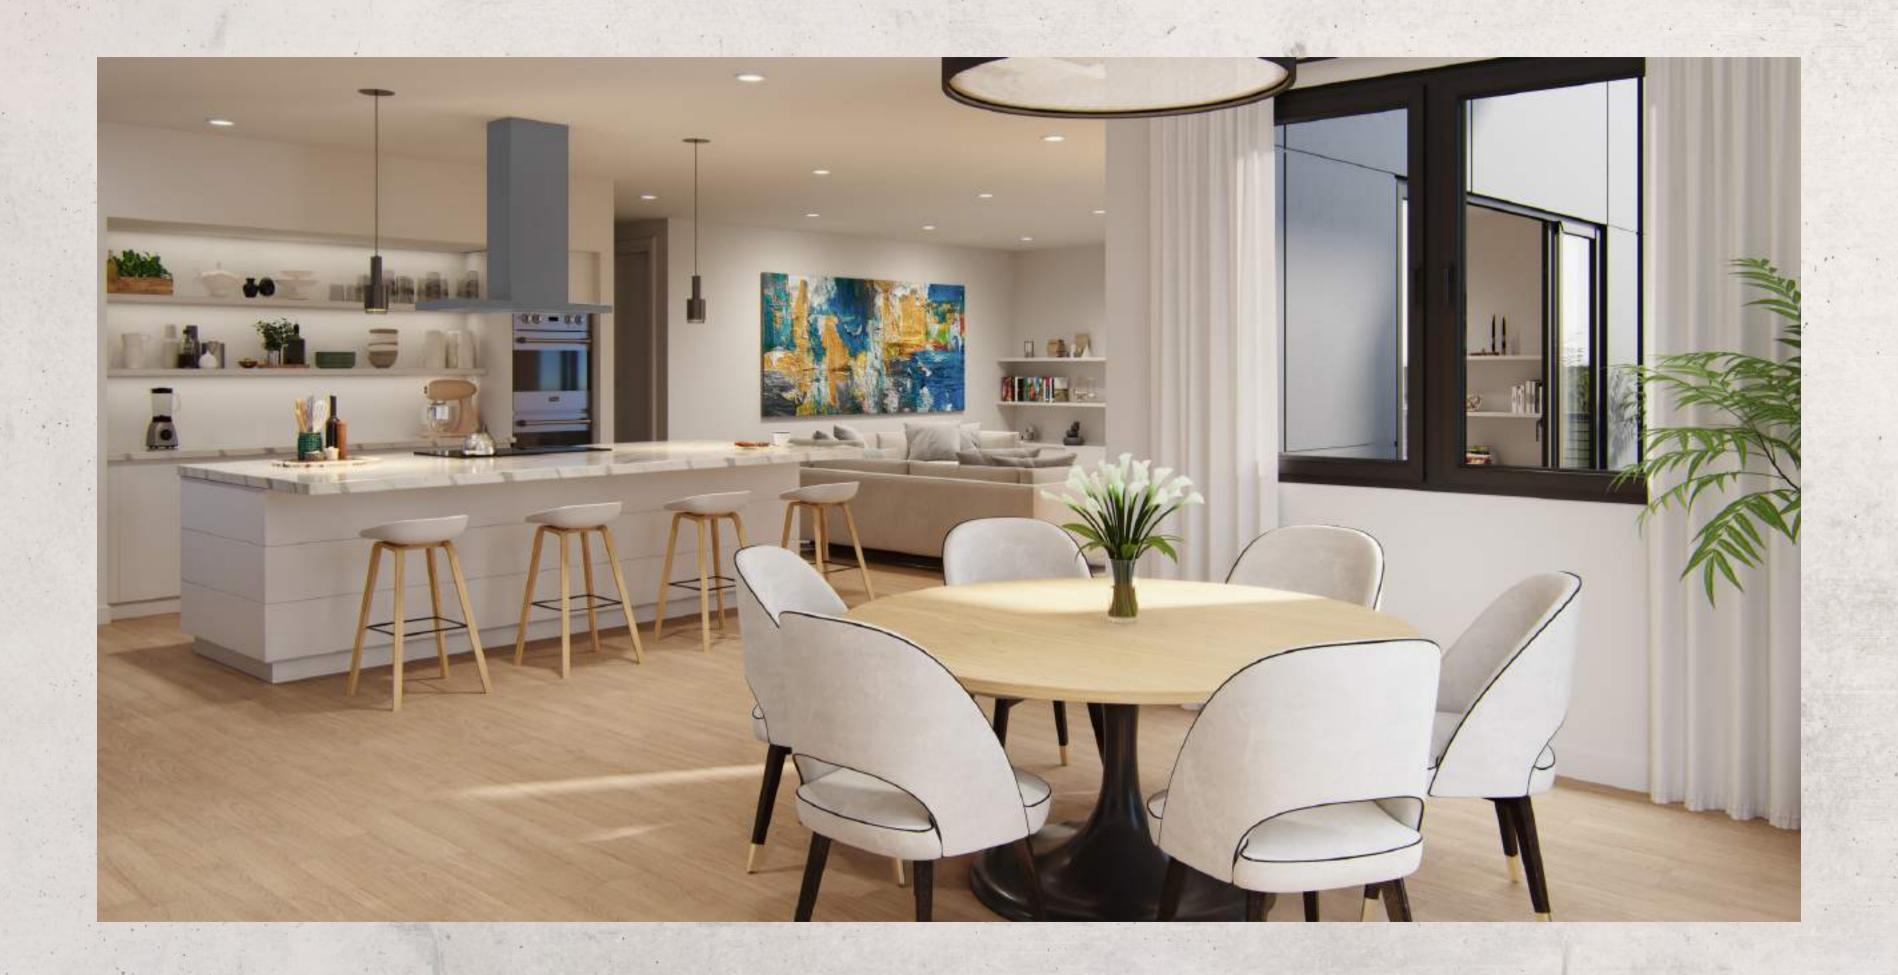

Open concept rooms, high ceilings, wood accent walls, and lots of balconies that allow natural sunlight to spread throughout the home and enjoy the best sunsets.

The garage has a huge amount of storage to store your golf cart, kayaks, and beach gear; after all, you are only one block from the water. As you get out of your car, you have the option to take the elevator or the stairs up to your beautiful open living area and bedrooms. All residences have their own private pool.

\*Illustrative only, and are provided to assist the purchaser in visualizing the units and the Project and may not be accurately depicted