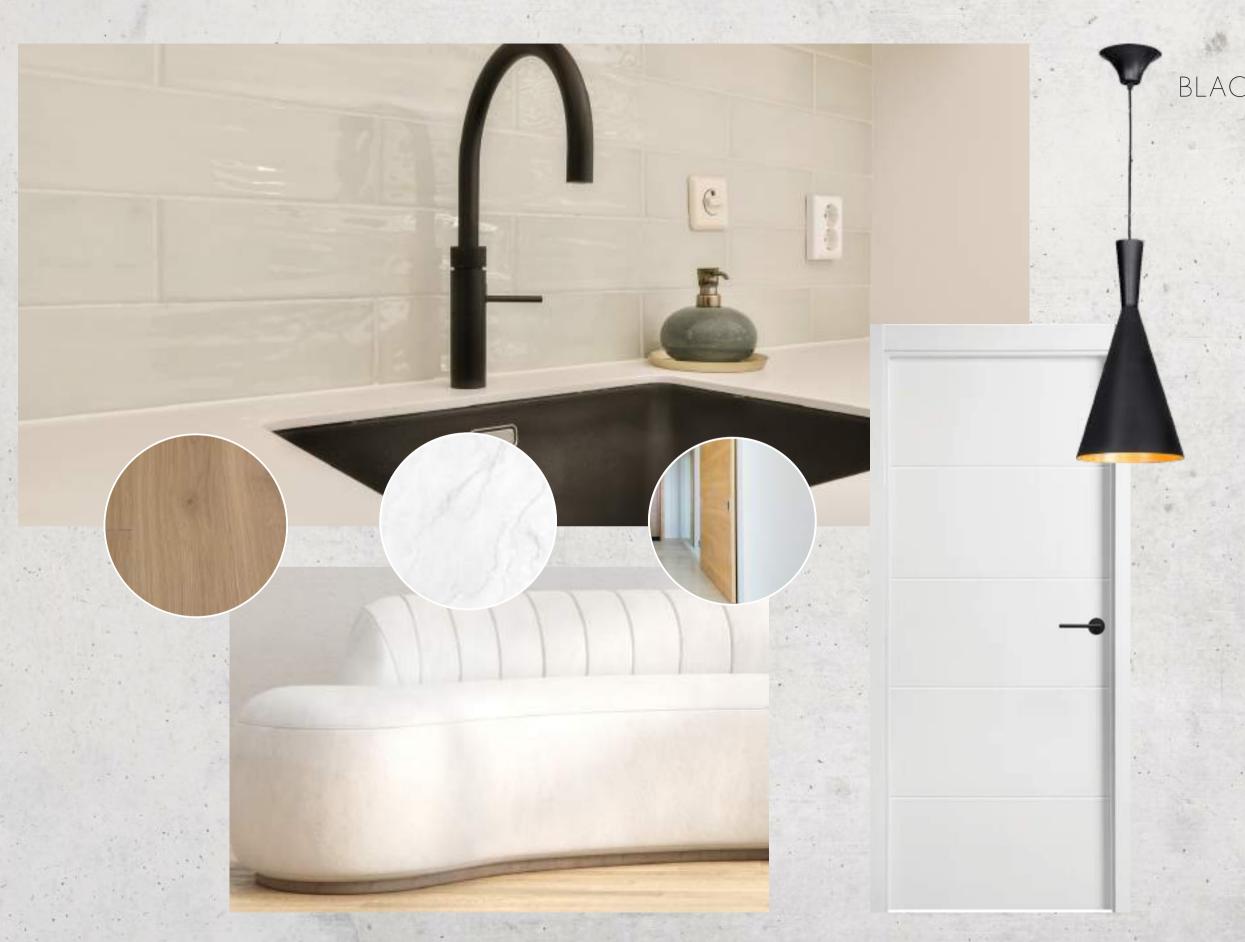

#### UNITA-B THIRD FLOOR

- 4B/4B
- Master bedroom
- Integrated kitchen
- Family room
- Laundry
- Pool deck
- Garage

Under ac. area 3.410 sqft
Garage 937 sqft

Totalarea

6.180 sqft

INTERIOR DOORS / QUARTZ TOPS / BLACK FAUCETS / CABINETS / FLOORING

\*Illustrative only, and are provided to assist the purchaser in visualizing the units and the Project and may not be accurately depicted