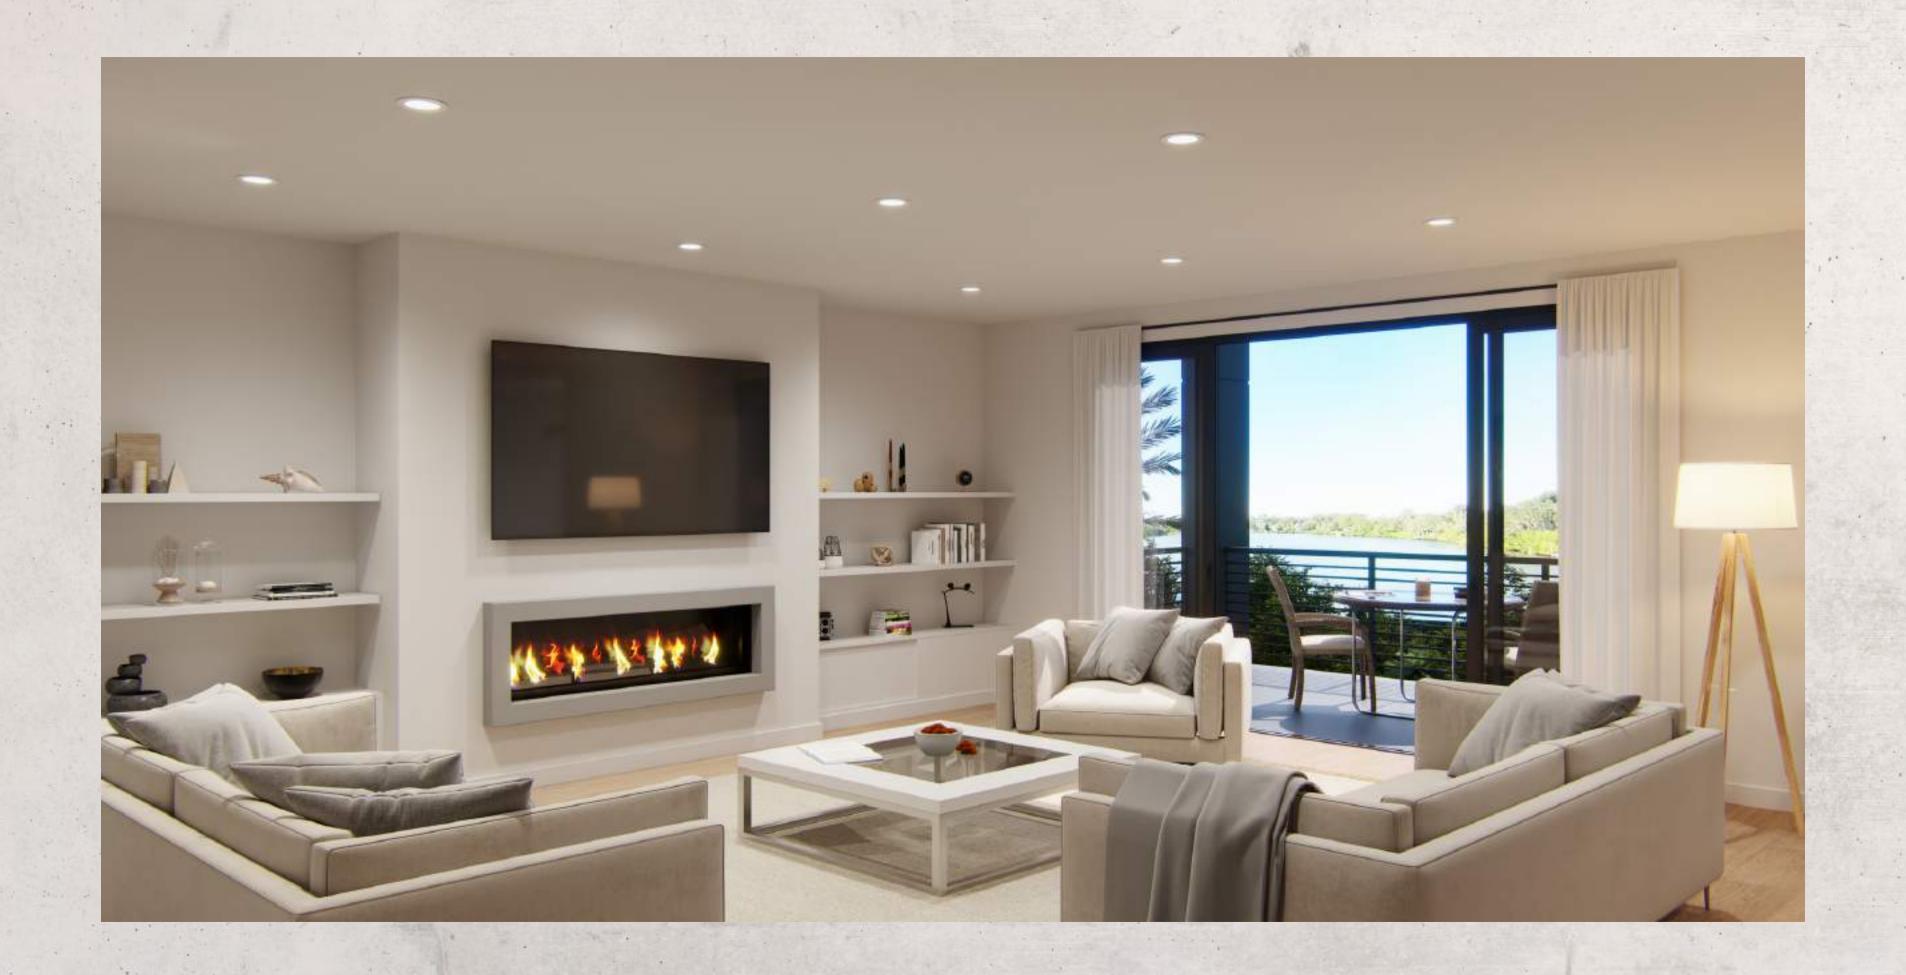

Open concept rooms, high ceilings, wood accent walls, and lots of balconies that allow natural sunlight to spread throughout the home and enjoy the best sunsets.

The garage has a huge amount of storage to store your golf cart, kayaks, and beach gear; after all, you are only one block from the water. As you get out of your car, you have the option to take the elevator or the stairs up to your beautiful open living area and bedrooms. All residences have their own private pool.

\*Illustrative only, and are provided to assist the purchaser in visualizing the units and the Project and may not be accurately depicted