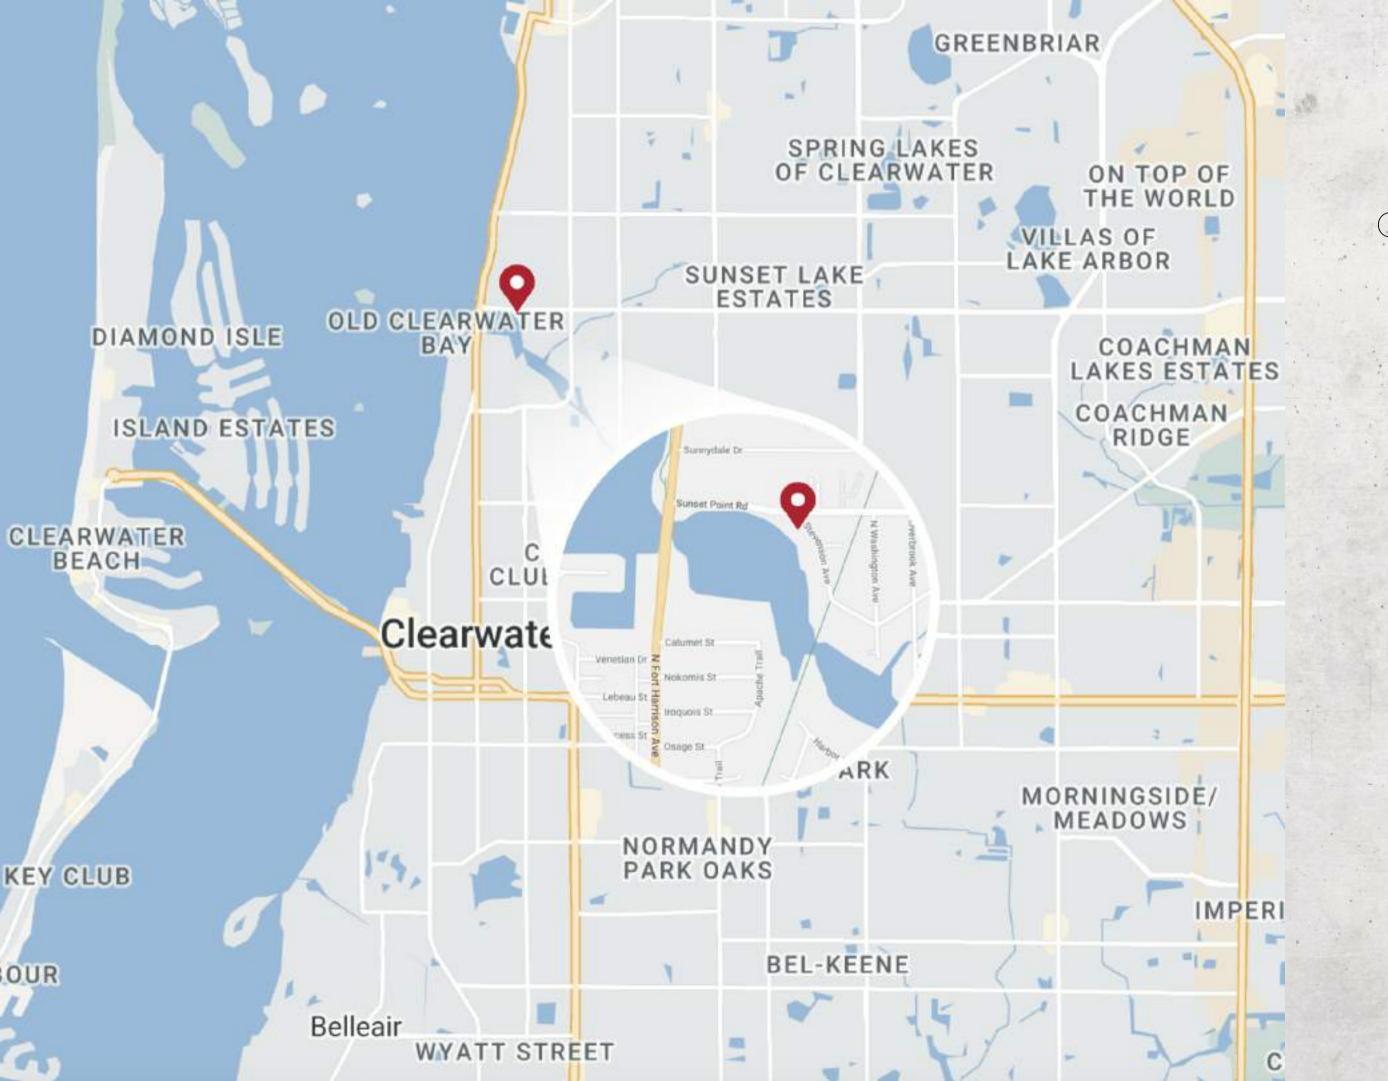

# 1874 A/B STEVENSON - CLEARWATER-



#### TWO SINGLE FAMILY HOMES

La Linda at Clearwater.

The construction is of the highest quality with high-end finishes in a quiet and calm neighborhood. This home sits on an intercostal inlet with access to the Gulf of Mexico.

Open concept rooms, high ceilings, wood accent walls, and lots of balconies that allow natural sunlight to spread throughout the home and enjoy the best sunsets.

The garage has a huge amount of storage to store your golf cart, kayaks, and beach gear; after all, you are only one block from the water. As you get out of your car, you have the option to take the elevator or the stairs up to your beautiful open living area and bedrooms. All residences have their own private pool.



### LOCATION 1874 Stovenson

1874 Stevenson Clearwater, Fort Lauderdale





## UNITA - B GROUND FLOOR

- 4B/4B
- Master bedroom
- Integrated kitchen
- Family room
- Laundry
- Pool deck
- Garage

Under ac. area 3.410 sqft
Garage 937 sqft

Totalarea

6.180 sqft



#### UNITA-B SECOND FLOOR

- 4B/4B
- Master bedroom
- Integrated kitchen
- Family room
- Laundry
- Pool deck
- Garage

Under ac. area 3.410 sqft

Garage

937 sqft

Totalarea

6.180 sqft

## MASTER BATH 15'-0" x 9'-0" - MASTER CLOSET 107-01 x 81-31 1年4年3177 LAUNDRY 7-8" x 8",2"

#### UNITA-B THIRD FLOOR

- 4B/4B
- Master bedroom
- Integrated kitchen
- Family room
- Laundry
- Pool deck
- Garage

Under ac. area 3.410 sqft
Garage 937 sqft

Totalarea

6.180 sqft









INTERIOR DOORS / QUARTZ TOPS / BLACK FAUCETS / CABINETS / FLOOR