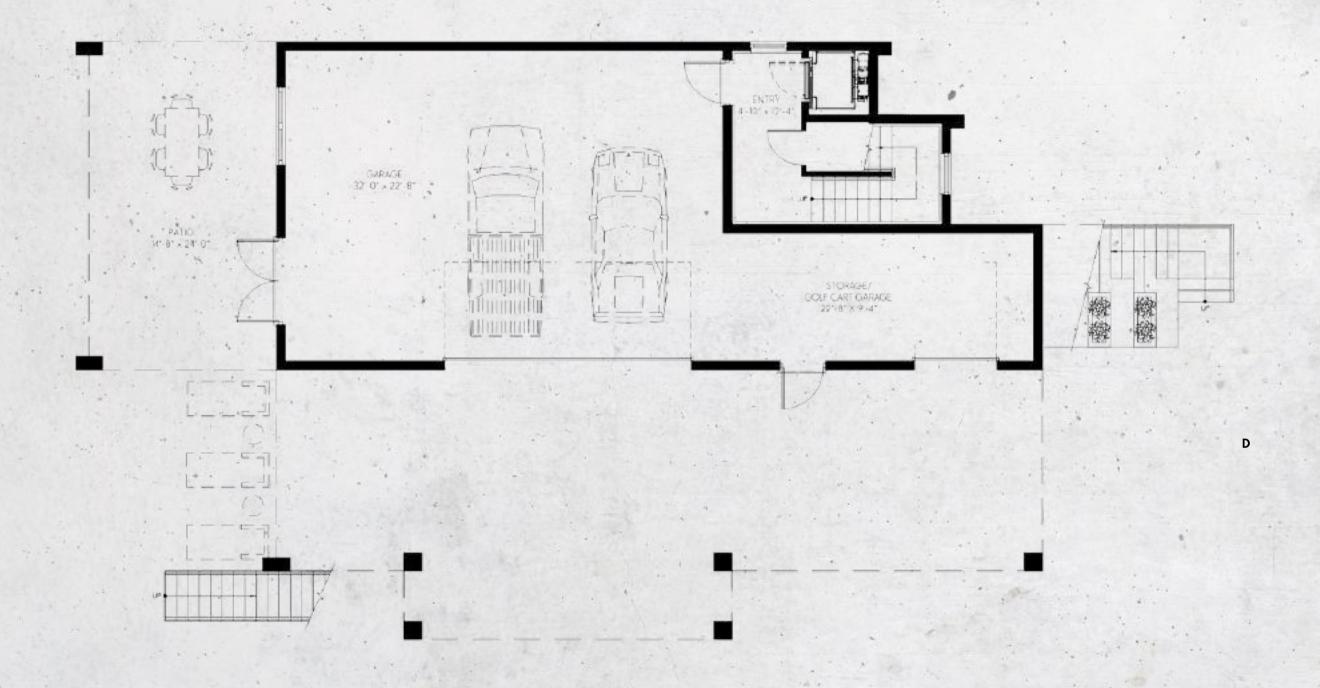

## UNITA - B GROUND FLOOR

- 4B/4B
- Master bedroom
- Integrated kitchen
- Family room
- Laundry
- Pool deck
- Garage

Under ac. area 3.410 sqft
Garage 937 sqft

Totalarea

6.180 sqft

#### UNITA-B SECOND FLOOR

- 4B/4B
- Master bedroom
- Integrated kitchen
- Family room
- Laundry
- Pool deck
- Garage

Under ac. area 3.410 sqft

Garage

937 sqft

Totalarea

6.180 sqft

#### UNITA-B THIRD FLOOR

- 4B/4B
- Master bedroom
- Integrated kitchen
- Family room
- Laundry
- Pool deck
- Garage

Under ac. area 3.410 sqft
Garage 937 sqft

Totalarea

6.180 sqft

INTERIOR DOORS / QUARTZ TOPS / BLACK FAUCETS / CABINETS / FLOORING