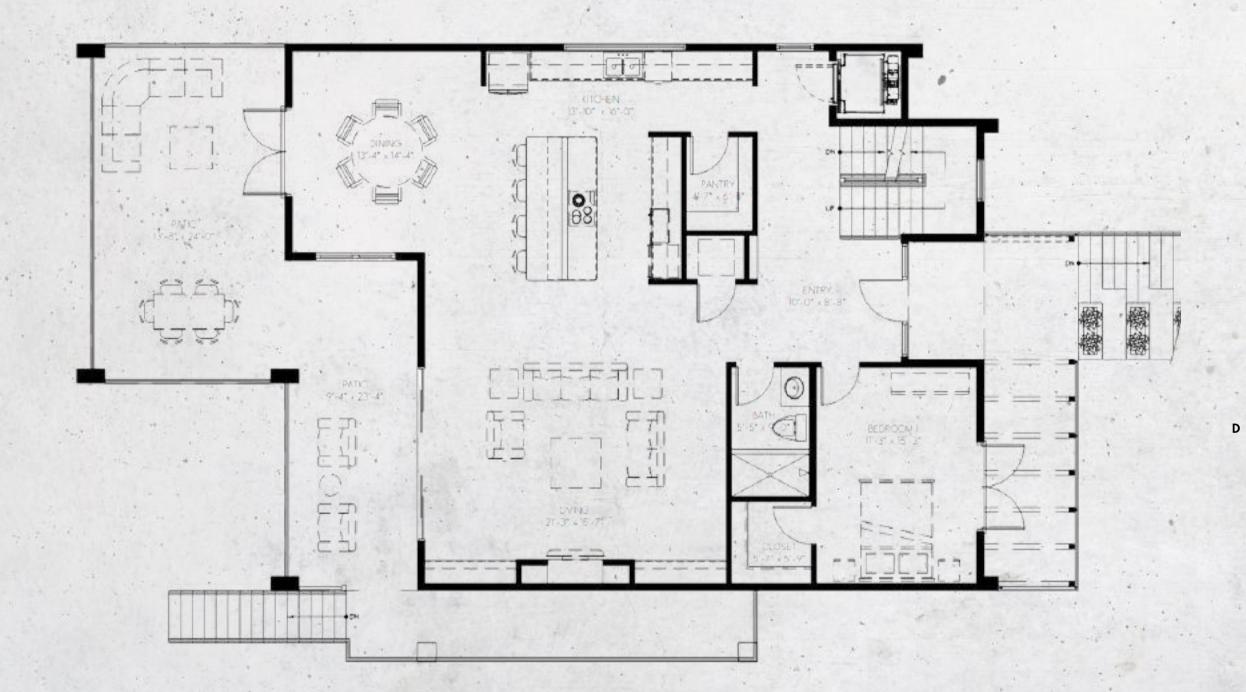

## UNITA - B GROUND FLOOR

- 4B/4B
- Master bedroom
- Integrated kitchen
- Family room
- Laundry
- Pool deck
- Garage

Under ac. area 3.410 sqft
Garage 937 sqft

Totalarea

6.180 sqft

#### UNITA-B SECOND FLOOR

- 4B/4B
- Master bedroom
- Integrated kitchen
- Family room
- Laundry
- Pool deck
- Garage

Under ac. area 3.410 sqft

Garage

937 sqft

Totalarea

6.180 sqft

#### UNITA-B THIRD FLOOR

- 4B/4B
- Master bedroom
- Integrated kitchen
- Family room
- Laundry
- Pool deck
- Garage

Under ac. area 3.410 sqft
Garage 937 sqft

Totalarea

6.180 sqft

INTERIOR DOORS / QUARTZ TOPS / BLACK FAUCETS / CABINETS / FLOORING