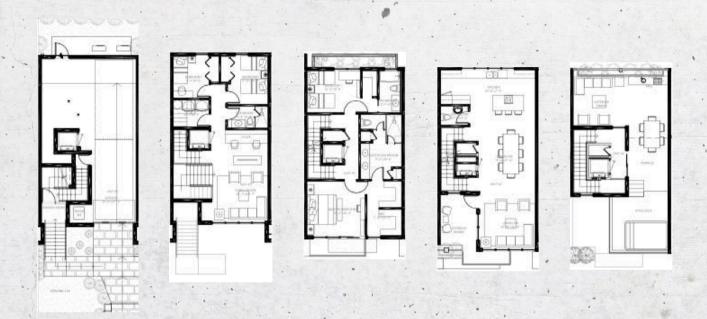

# MASTERPLAN Miami Beach | Trouville Esplanade

**GROUND FLOOR LEVEL** 

Miami Beach | Trouville Esplanade

- 4B/3.5B
- Master bedroom
- Integrated kitchen
- Family room
- Laundry
- Pool deck
- Garage

| Under ac. area | 2.815 sqft |
|----------------|------------|
| Balc/Terr      | 1.648 sqft |
| Rooftop        | 503 sqft.  |
| Garage         | 800 sqft   |
| Exterior Areas | 1.741 sqft |
|                |            |

**Total Areas** 

7.507 sqft

Miami Beach Trouville Esplanade

- 4B/3.5B
- Master bedroom
- Integrated kitchen
- Family room
- Laundry
- Pool deck
- Garage

| Under ac. area | 2.704 sqft |
|----------------|------------|
| Balc/Terr      | 989 sqft   |
| Rooftop        | 611 sqft   |
| Garage         | 663 sqft   |
| Exterior Areas | 819 sqft   |
| Total Areas    | 5.786 sqft |

5.786 sqft

Miami Beach Trouville Esplanade

- 4B/3.5B
- Master bedroom
- Integrated kitchen
- Family room
- Laundry
- Pool deck
- Garage

| 2.704 sqft |
|------------|
| 989 sqft   |
| 611 sqft   |
| 663 sqft   |
| 819 sqft   |
|            |

**Total Areas** 

5.786 sqft

Miami Beach Trouville Esplanade

- 4B/3.5B
- Master bedroom
- Integrated kitchen
- Family room
- Laundry
- Pool deck
- Garage

| Under ac. area                                                                                                                                                                                                                                                                                                                                                                                                                                                                                                                                                                                                                                                                                                                                                                                                                                                                                                                                                                                                                                                                                                                                                                                                                                                                                                                                                                                                                                                                                                                                                                                                                                                                                                                                                                                                                                                                                                                                                                                                                                                                                                                 | 2.704 sqft |
|--------------------------------------------------------------------------------------------------------------------------------------------------------------------------------------------------------------------------------------------------------------------------------------------------------------------------------------------------------------------------------------------------------------------------------------------------------------------------------------------------------------------------------------------------------------------------------------------------------------------------------------------------------------------------------------------------------------------------------------------------------------------------------------------------------------------------------------------------------------------------------------------------------------------------------------------------------------------------------------------------------------------------------------------------------------------------------------------------------------------------------------------------------------------------------------------------------------------------------------------------------------------------------------------------------------------------------------------------------------------------------------------------------------------------------------------------------------------------------------------------------------------------------------------------------------------------------------------------------------------------------------------------------------------------------------------------------------------------------------------------------------------------------------------------------------------------------------------------------------------------------------------------------------------------------------------------------------------------------------------------------------------------------------------------------------------------------------------------------------------------------|------------|
| Balc/Terr                                                                                                                                                                                                                                                                                                                                                                                                                                                                                                                                                                                                                                                                                                                                                                                                                                                                                                                                                                                                                                                                                                                                                                                                                                                                                                                                                                                                                                                                                                                                                                                                                                                                                                                                                                                                                                                                                                                                                                                                                                                                                                                      | 263 sqft   |
| Rooftop                                                                                                                                                                                                                                                                                                                                                                                                                                                                                                                                                                                                                                                                                                                                                                                                                                                                                                                                                                                                                                                                                                                                                                                                                                                                                                                                                                                                                                                                                                                                                                                                                                                                                                                                                                                                                                                                                                                                                                                                                                                                                                                        | 611 sqft   |
| Garage                                                                                                                                                                                                                                                                                                                                                                                                                                                                                                                                                                                                                                                                                                                                                                                                                                                                                                                                                                                                                                                                                                                                                                                                                                                                                                                                                                                                                                                                                                                                                                                                                                                                                                                                                                                                                                                                                                                                                                                                                                                                                                                         | 663 sqft   |
| Exterior Areas                                                                                                                                                                                                                                                                                                                                                                                                                                                                                                                                                                                                                                                                                                                                                                                                                                                                                                                                                                                                                                                                                                                                                                                                                                                                                                                                                                                                                                                                                                                                                                                                                                                                                                                                                                                                                                                                                                                                                                                                                                                                                                                 | 819 sqft   |
| The state of the s |            |

**Total Areas** 

5.061 sqft

Miami Beach Trouville Esplanade

- 4B/3.5B
- Master bedroom
- Integrated kitchen
- Family room
- Laundry
- Pool deck
- Garage

| Under ac.                                                                                                                                                                                                                                                                                                                                                                                                                                                                                                                                                                                                                                                                                                                                                                                                                                                                                                                                                                                                                                                                                                                                                                                                                                                                                                                                                                                                                                                                                                                                                                                                                                                                                                                                                                                                                                                                                                                                                                                                                                                                                                                      | area     | 2.724 | sqft |
|--------------------------------------------------------------------------------------------------------------------------------------------------------------------------------------------------------------------------------------------------------------------------------------------------------------------------------------------------------------------------------------------------------------------------------------------------------------------------------------------------------------------------------------------------------------------------------------------------------------------------------------------------------------------------------------------------------------------------------------------------------------------------------------------------------------------------------------------------------------------------------------------------------------------------------------------------------------------------------------------------------------------------------------------------------------------------------------------------------------------------------------------------------------------------------------------------------------------------------------------------------------------------------------------------------------------------------------------------------------------------------------------------------------------------------------------------------------------------------------------------------------------------------------------------------------------------------------------------------------------------------------------------------------------------------------------------------------------------------------------------------------------------------------------------------------------------------------------------------------------------------------------------------------------------------------------------------------------------------------------------------------------------------------------------------------------------------------------------------------------------------|----------|-------|------|
| Balc/Terr                                                                                                                                                                                                                                                                                                                                                                                                                                                                                                                                                                                                                                                                                                                                                                                                                                                                                                                                                                                                                                                                                                                                                                                                                                                                                                                                                                                                                                                                                                                                                                                                                                                                                                                                                                                                                                                                                                                                                                                                                                                                                                                      |          | 1.234 | sqft |
| Rooftop                                                                                                                                                                                                                                                                                                                                                                                                                                                                                                                                                                                                                                                                                                                                                                                                                                                                                                                                                                                                                                                                                                                                                                                                                                                                                                                                                                                                                                                                                                                                                                                                                                                                                                                                                                                                                                                                                                                                                                                                                                                                                                                        |          | 586   | sqft |
| Garage                                                                                                                                                                                                                                                                                                                                                                                                                                                                                                                                                                                                                                                                                                                                                                                                                                                                                                                                                                                                                                                                                                                                                                                                                                                                                                                                                                                                                                                                                                                                                                                                                                                                                                                                                                                                                                                                                                                                                                                                                                                                                                                         | Physical | 680   | sqft |
| Exterior A                                                                                                                                                                                                                                                                                                                                                                                                                                                                                                                                                                                                                                                                                                                                                                                                                                                                                                                                                                                                                                                                                                                                                                                                                                                                                                                                                                                                                                                                                                                                                                                                                                                                                                                                                                                                                                                                                                                                                                                                                                                                                                                     | reas     | 1.628 | sqft |
| The state of the s |          |       |      |

**Total Areas** 

6.852 sqft