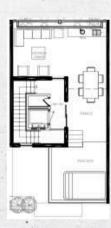

| 800 sqft   |
| Exterior Areas | 1.741 sqft |
|                |            |

**Total Areas** 

7.507 sqft



Miami Beach Trouville Esplanade



- 4B/3.5B
- Master bedroom
- Integrated kitchen
- Family room
- Laundry
- Pool deck
- Garage

| Under ac. area | 2.704 sqft |
|----------------|------------|
| Balc/Terr      | 989 sqft   |
| Rooftop        | 611 sqft   |
| Garage         | 663 sqft   |
| Exterior Areas | 819 sqft   |
| Total Areas    | 5.786 sqft |

5.786 sqft





Miami Beach Trouville Esplanade











- 4B/3.5B
- Master bedroom
- Integrated kitchen
- Family room
- Laundry
- Pool deck
- Garage

| 2.704 sqft |
|------------|
| 989 sqft   |
| 611 sqft   |
| 663 sqft   |
| 819 sqft   |
|            |

**Total Areas** 

5.786 sqft



Miami Beach Trouville Esplanade











- 4B/3.5B
- Master bedroom
- Integrated kitchen
- Family room
- Laundry
- Pool deck
- Garage

| Under ac. area