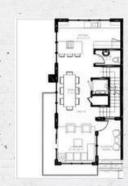

# MASTERPLAN Miami Beach | Trouville Esplanade

**GROUND FLOOR LEVEL** 

Miami Beach | Trouville Esplanade

- 4B/3.5B
- Master bedroom
- Integrated kitchen
- Family room
- Laundry
- Pool deck
- Garage

| Under ac. area | 2.815 sqft |
|----------------|------------|
| Balc/Terr      | 1.648 sqft |
| Rooftop        | 503 sqft.  |
| Garage         | 800 sqft   |
| Exterior Areas | 1.741 sqft |
|                |            |

**Total Areas** 

7.507 sqft

Miami Beach Trouville Esplanade

- 4B/3.5B
- Master bedroom
- Integrated kitchen
- Family room
- Laundry
- Pool deck
- Garage

| Under ac. area | 2.704 sqft |
|----------------|------------|
| Balc/Terr      | 989 sqft   |
| Rooftop        | 611 sqft   |
| Garage         | 663 sqft   |
| Exterior Areas | 819 sqft   |
| Total Areas    | 5.786 sqft |