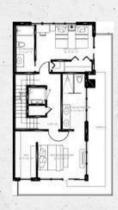

**Total Areas** 

7.507 sqft

Miami Beach Trouville Esplanade

- 4B/3.5B
- Master bedroom
- Integrated kitchen
- Family room
- Laundry
- Pool deck
- Garage

| Under ac. area | 2.704 sqft |
|----------------|------------|
| Balc/Terr      | 989 sqft   |
| Rooftop        | 611 sqft   |
| Garage         | 663 sqft   |
| Exterior Areas | 819 sqft   |
| Total Areas    | 5.786 sqft |

5.786 sqft

Miami Beach Trouville Esplanade

- 4B/3.5B
- Master bedroom
- Integrated kitchen
- Family room
- Laundry
- Pool deck
- Garage

| 2.704 sqft |
|------------|
| 989 sqft   |
| 611 sqft   |
| 663 sqft   |
| 819 sqft   |
|            |

**Total Areas** 

5.786 sqft

Miami Beach Trouville Esplanade

- 4B/3.5B
- Master bedroom
- Integrated kitchen
- Family room
- Laundry
- Pool deck
- Garage

| Under ac. area                                                                                                                                                                                                                                                                                                                                                                                                                                                                                                                                                                                                                                                                                                                                                                                                                                                                                                                                                                                                                                                                                                                                                                                                                                                                                                                                                                                                                                                                                                                                                                                                                                                                                                                                                                                                                                                                                                                                                                                                                                                                                                                 | 2.704 sqft |
|--------------------------------------------------------------------------------------------------------------------------------------------------------------------------------------------------------------------------------------------------------------------------------------------------------------------------------------------------------------------------------------------------------------------------------------------------------------------------------------------------------------------------------------------------------------------------------------------------------------------------------------------------------------------------------------------------------------------------------------------------------------------------------------------------------------------------------------------------------------------------------------------------------------------------------------------------------------------------------------------------------------------------------------------------------------------------------------------------------------------------------------------------------------------------------------------------------------------------------------------------------------------------------------------------------------------------------------------------------------------------------------------------------------------------------------------------------------------------------------------------------------------------------------------------------------------------------------------------------------------------------------------------------------------------------------------------------------------------------------------------------------------------------------------------------------------------------------------------------------------------------------------------------------------------------------------------------------------------------------------------------------------------------------------------------------------------------------------------------------------------------|------------|
| Balc/Terr                                                                                                                                                                                                                                                                                                                                                                                                                                                                                                                                                                                                                                                                                                                                                                                                                                                                                                                                                                                                                                                                                                                                                                                                                                                                                                                                                                                                                                                                                                                                                                                                                                                                                                                                                                                                                                                                                                                                                                                                                                                                                                                      | 263 sqft   |
| Rooftop                                                                                                                                                                                                                                                                                                                                                                                                                                                                                                                                                                                                                                                                                                                                                                                                                                                                                                                                                                                                                                                                                                                                                                                                                                                                                                                                                                                                                                                                                                                                                                                                                                                                                                                                                                                                                                                                                                                                                                                                                                                                                                                        | 611 sqft   |
| Garage                                                                                                                                                                                                                                                                                                                                                                                                                                                                                                                                                                                                                                                                                                                                                                                                                                                                                                                                                                                                                                                                                                                                                                                                                                                                                                                                                                                                                                                                                                                                                                                                                                                                                                                                                                                                                                                                                                                                                                                                                                                                                                                         | 663 sqft   |
| Exterior Areas                                                                                                                                                                                                                                                                                                                                                                                                                                                                                                                                                                                                                                                                                                                                                                                                                                                                                                                                                                                                                                                                                                                                                                                                                                                                                                                                                                                                                                                                                                                                                                                                                                                                                                                                                                                                                                                                                                                                                                                                                                                                                                                 | 819 sqft   |
| The state of the s |            |