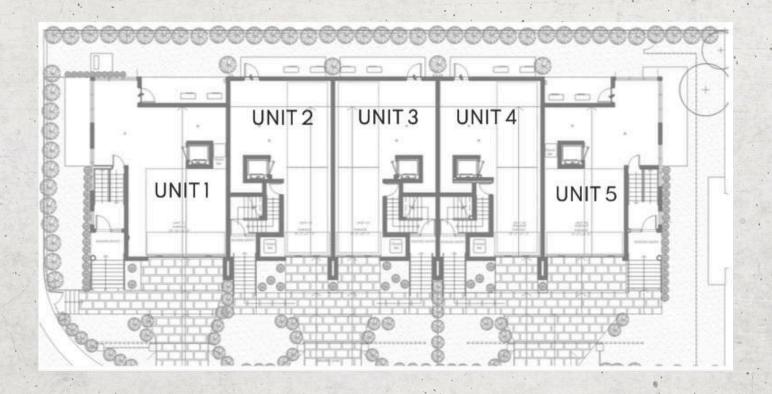

# MASTERPLAN Miami Beach | Trouville Esplanade

**GROUND FLOOR LEVEL** 

Miami Beach | Trouville Esplanade

- 4B/3.5B
- Master bedroom
- Integrated kitchen
- Family room
- Laundry
- Pool deck
- Garage

| Under ac. area | 2.815 sqft |
|----------------|------------|
| Balc/Terr      | 1.648 sqft |
| Rooftop        | 503 sqft.  |
| Garage         | 800 sqft   |
| Exterior Areas | 1.741 sqft |
|                |            |

**Total Areas** 

7.507 sqft

Miami Beach Trouville Esplanade

- 4B/3.5B
- Master bedroom
- Integrated kitchen
- Family room
- Laundry
- Pool deck
- Garage

| Under ac. area | 2.704 sqft |
|----------------|------------|
| Balc/Terr      | 989 sqft   |
| Rooftop        | 611 sqft   |
| Garage         | 663 sqft   |
| Exterior Areas | 819 sqft   |
| Total Areas    | 5.786 sqft |