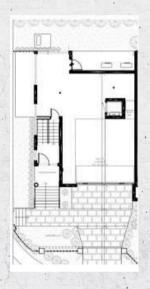

# MASTERPLAN Miami Beach | Trouville Esplanade

**GROUND FLOOR LEVEL** 

Miami Beach | Trouville Esplanade

- 4B/3.5B
- Master bedroom
- Integrated kitchen
- Family room
- Laundry
- Pool deck
- Garage

| Under ac. area | 2.815 sqft |
|----------------|------------|
| Balc/Terr      | 1.648 sqft |
| Rooftop        | 503 sqft.  |
| Garage         | 800 sqft   |
| Exterior Areas | 1.741 sqft |
|                |            |