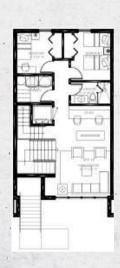

# MASTERPLAN Miami Beach | Trouville Esplanade

**GROUND FLOOR LEVEL** 

Miami Beach | Trouville Esplanade

- 4B/3.5B
- Master bedroom
- Integrated kitchen
- Family room
- Laundry
- Pool deck
- Garage

| Under ac. area | 2.815 sqft |
|----------------|------------|
| Balc/Terr      | 1.648 sqft |
| Rooftop        | 503 sqft.  |
| Garage         | 800 sqft   |
| Exterior Areas | 1.741 sqft |
|                |            |

**Total Areas** 

7.507 sqft

Miami Beach Trouville Esplanade

- 4B/3.5B
- Master bedroom
- Integrated kitchen
- Family room
- Laundry
- Pool deck
- Garage

| Under ac. area | 2.704 sqft |
|----------------|------------|
| Balc/Terr      | 989 sqft   |
| Rooftop        | 611 sqft   |
| Garage         | 663 sqft   |
| Exterior Areas | 819 sqft   |
| Total Areas    | 5.786 sqft |