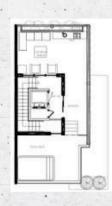

**Total Areas** 

7.507 sqft

Miami Beach Trouville Esplanade

- 4B/3.5B
- Master bedroom
- Integrated kitchen
- Family room
- Laundry
- Pool deck
- Garage

| Under ac. area | 2.704 sqft |
|----------------|------------|
| Balc/Terr      | 989 sqft   |
| Rooftop        | 611 sqft   |
| Garage         | 663 sqft   |
| Exterior Areas | 819 sqft   |
| Total Areas    | 5.786 sqft |

5.786 sqft

Miami Beach Trouville Esplanade

- 4B/3.5B
- Master bedroom
- Integrated kitchen
- Family room
- Laundry
- Pool deck
- Garage

| 2.704 sqft |
|------------|
| 989 sqft   |
| 611 sqft   |
| 663 sqft   |
| 819 sqft   |
|            |

**Total Areas** 

5.786 sqft

Miami Beach Trouville Esplanade

- 4B/3.5B
- Master bedroom
- Integrated kitchen
- Family room
- Laundry
- Pool deck
- Garage

| Under ac. area                                                                                                                                                                                                                                                                                                                                                                                                                                                                                                                                                                                                                                                                                                                                                                                                                                                                                                                                                                                                                                                                                                                                                                                                                                                                                                                                                                                                                                                                                                                                                                                                                                                                                                                                                                                                                                                                                                                                                                                                                                                                                                                 | 2.704 sqft |
|--------------------------------------------------------------------------------------------------------------------------------------------------------------------------------------------------------------------------------------------------------------------------------------------------------------------------------------------------------------------------------------------------------------------------------------------------------------------------------------------------------------------------------------------------------------------------------------------------------------------------------------------------------------------------------------------------------------------------------------------------------------------------------------------------------------------------------------------------------------------------------------------------------------------------------------------------------------------------------------------------------------------------------------------------------------------------------------------------------------------------------------------------------------------------------------------------------------------------------------------------------------------------------------------------------------------------------------------------------------------------------------------------------------------------------------------------------------------------------------------------------------------------------------------------------------------------------------------------------------------------------------------------------------------------------------------------------------------------------------------------------------------------------------------------------------------------------------------------------------------------------------------------------------------------------------------------------------------------------------------------------------------------------------------------------------------------------------------------------------------------------|------------|
| Balc/Terr                                                                                                                                                                                                                                                                                                                                                                                                                                                                                                                                                                                                                                                                                                                                                                                                                                                                                                                                                                                                                                                                                                                                                                                                                                                                                                                                                                                                                                                                                                                                                                                                                                                                                                                                                                                                                                                                                                                                                                                                                                                                                                                      | 263 sqft   |
| Rooftop                                                                                                                                                                                                                                                                                                                                                                                                                                                                                                                                                                                                                                                                                                                                                                                                                                                                                                                                                                                                                                                                                                                                                                                                                                                                                                                                                                                                                                                                                                                                                                                                                                                                                                                                                                                                                                                                                                                                                                                                                                                                                                                        | 611 sqft   |
| Garage                                                                                                                                                                                                                                                                                                                                                                                                                                                                                                                                                                                                                                                                                                                                                                                                                                                                                                                                                                                                                                                                                                                                                                                                                                                                                                                                                                                                                                                                                                                                                                                                                                                                                                                                                                                                                                                                                                                                                                                                                                                                                                                         | 663 sqft   |
| Exterior Areas                                                                                                                                                                                                                                                                                                                                                                                                                                                                                                                                                                                                                                                                                                                                                                                                                                                                                                                                                                                                                                                                                                                                                                                                                                                                                                                                                                                                                                                                                                                                                                                                                                                                                                                                                                                                                                                                                                                                                                                                                                                                                                                 | 819 sqft   |
| The state of the s |            |

**Total Areas** 

5.061 sqft

Miami Beach Trouville Esplanade

- 4B/3.5B
- Master bedroom
- Integrated kitchen
- Family room
- Laundry
- Pool deck
- Garage

| Under ac.                                                                                                                                                                                                                                                                                                                                                                                                                                                                                                                                                                                                                                                                                                                                                                                                                                                                                                                                                                                                                                                                                                                                                                                                                                                                                                                                                                                                                                                                                                                                                                                                                                                                                                                                                                                                                                                                                                                                                                                                                                                                                                                      | area     | 2.724 | sqft |
|--------------------------------------------------------------------------------------------------------------------------------------------------------------------------------------------------------------------------------------------------------------------------------------------------------------------------------------------------------------------------------------------------------------------------------------------------------------------------------------------------------------------------------------------------------------------------------------------------------------------------------------------------------------------------------------------------------------------------------------------------------------------------------------------------------------------------------------------------------------------------------------------------------------------------------------------------------------------------------------------------------------------------------------------------------------------------------------------------------------------------------------------------------------------------------------------------------------------------------------------------------------------------------------------------------------------------------------------------------------------------------------------------------------------------------------------------------------------------------------------------------------------------------------------------------------------------------------------------------------------------------------------------------------------------------------------------------------------------------------------------------------------------------------------------------------------------------------------------------------------------------------------------------------------------------------------------------------------------------------------------------------------------------------------------------------------------------------------------------------------------------|----------|-------|------|
| Balc/Terr                                                                                                                                                                                                                                                                                                                                                                                                                                                                                                                                                                                                                                                                                                                                                                                                                                                                                                                                                                                                                                                                                                                                                                                                                                                                                                                                                                                                                                                                                                                                                                                                                                                                                                                                                                                                                                                                                                                                                                                                                                                                                                                      |          | 1.234 | sqft |
| Rooftop                                                                                                                                                                                                                                                                                                                                                                                                                                                                                                                                                                                                                                                                                                                                                                                                                                                                                                                                                                                                                                                                                                                                                                                                                                                                                                                                                                                                                                                                                                                                                                                                                                                                                                                                                                                                                                                                                                                                                                                                                                                                                                                        |          | 586   | sqft |
| Garage                                                                                                                                                                                                                                                                                                                                                                                                                                                                                                                                                                                                                                                                                                                                                                                                                                                                                                                                                                                                                                                                                                                                                                                                                                                                                                                                                                                                                                                                                                                                                                                                                                                                                                                                                                                                                                                                                                                                                                                                                                                                                                                         | Physical | 680   | sqft |
| Exterior A                                                                                                                                                                                                                                                                                                                                                                                                                                                                                                                                                                                                                                                                                                                                                                                                                                                                                                                                                                                                                                                                                                                                                                                                                                                                                                                                                                                                                                                                                                                                                                                                                                                                                                                                                                                                                                                                                                                                                                                                                                                                                                                     | reas     | 1.628 | sqft |
| The state of the s |          |       |      |