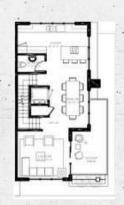

# MASTERPLAN Miami Beach | Trouville Esplanade

**GROUND FLOOR LEVEL** 

Miami Beach | Trouville Esplanade

- 4B/3.5B
- Master bedroom
- Integrated kitchen
- Family room
- Laundry
- Pool deck
- Garage

| Under ac. area | 2.815 sqft |
|----------------|------------|
| Balc/Terr      | 1.648 sqft |
| Rooftop        | 503 sqft.  |
| Garage         | 800 sqft   |
| Exterior Areas | 1.741 sqft |
|                |            |