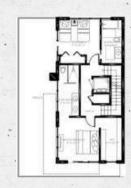

**Total Areas** 

5.061 sqft

Miami Beach Trouville Esplanade

- 4B/3.5B
- Master bedroom
- Integrated kitchen
- Family room
- Laundry
- Pool deck
- Garage

| Under ac.                                                                                                                                                                                                                                                                                                                                                                                                                                                                                                                                                                                                                                                                                                                                                                                                                                                                                                                                                                                                                                                                                                                                                                                                                                                                                                                                                                                                                                                                                                                                                                                                                                                                                                                                                                                                                                                                                                                                                                                                                                                                                                                      | area     | 2.724 | sqft |
|--------------------------------------------------------------------------------------------------------------------------------------------------------------------------------------------------------------------------------------------------------------------------------------------------------------------------------------------------------------------------------------------------------------------------------------------------------------------------------------------------------------------------------------------------------------------------------------------------------------------------------------------------------------------------------------------------------------------------------------------------------------------------------------------------------------------------------------------------------------------------------------------------------------------------------------------------------------------------------------------------------------------------------------------------------------------------------------------------------------------------------------------------------------------------------------------------------------------------------------------------------------------------------------------------------------------------------------------------------------------------------------------------------------------------------------------------------------------------------------------------------------------------------------------------------------------------------------------------------------------------------------------------------------------------------------------------------------------------------------------------------------------------------------------------------------------------------------------------------------------------------------------------------------------------------------------------------------------------------------------------------------------------------------------------------------------------------------------------------------------------------|----------|-------|------|
| Balc/Terr                                                                                                                                                                                                                                                                                                                                                                                                                                                                                                                                                                                                                                                                                                                                                                                                                                                                                                                                                                                                                                                                                                                                                                                                                                                                                                                                                                                                                                                                                                                                                                                                                                                                                                                                                                                                                                                                                                                                                                                                                                                                                                                      |          | 1.234 | sqft |
| Rooftop                                                                                                                                                                                                                                                                                                                                                                                                                                                                                                                                                                                                                                                                                                                                                                                                                                                                                                                                                                                                                                                                                                                                                                                                                                                                                                                                                                                                                                                                                                                                                                                                                                                                                                                                                                                                                                                                                                                                                                                                                                                                                                                        |          | 586   | sqft |
| Garage                                                                                                                                                                                                                                                                                                                                                                                                                                                                                                                                                                                                                                                                                                                                                                                                                                                                                                                                                                                                                                                                                                                                                                                                                                                                                                                                                                                                                                                                                                                                                                                                                                                                                                                                                                                                                                                                                                                                                                                                                                                                                                                         | Physical | 680   | sqft |
| Exterior A                                                                                                                                                                                                                                                                                                                                                                                                                                                                                                                                                                                                                                                                                                                                                                                                                                                                                                                                                                                                                                                                                                                                                                                                                                                                                                                                                                                                                                                                                                                                                                                                                                                                                                                                                                                                                                                                                                                                                                                                                                                                                                                     | reas     | 1.628 | sqft |
| The state of the s |          |       |      |

**Total Areas** 

6.852 sqft