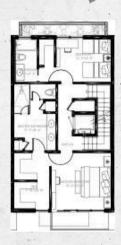

**Total Areas** 

5.061 sqft

Miami Beach Trouville Esplanade

- 4B/3.5B
- Master bedroom
- Integrated kitchen
- Family room
- Laundry
- Pool deck
- Garage

| Under ac.                                                                                                                                                                                                                                                                                                                                                                                                                                                                                                                                                                                                                                                                                                                                                                                                                                                                                                                                                                                                                                                                                                                                                                                                                                                                                                                                                                                                                                                                                                                                                                                                                                                                                                                                                                                                                                                                                                                                                                                                                                                                                                                      | area     | 2.724 | sqft |
|--------------------------------------------------------------------------------------------------------------------------------------------------------------------------------------------------------------------------------------------------------------------------------------------------------------------------------------------------------------------------------------------------------------------------------------------------------------------------------------------------------------------------------------------------------------------------------------------------------------------------------------------------------------------------------------------------------------------------------------------------------------------------------------------------------------------------------------------------------------------------------------------------------------------------------------------------------------------------------------------------------------------------------------------------------------------------------------------------------------------------------------------------------------------------------------------------------------------------------------------------------------------------------------------------------------------------------------------------------------------------------------------------------------------------------------------------------------------------------------------------------------------------------------------------------------------------------------------------------------------------------------------------------------------------------------------------------------------------------------------------------------------------------------------------------------------------------------------------------------------------------------------------------------------------------------------------------------------------------------------------------------------------------------------------------------------------------------------------------------------------------|----------|-------|------|
| Balc/Terr                                                                                                                                                                                                                                                                                                                                                                                                                                                                                                                                                                                                                                                                                                                                                                                                                                                                                                                                                                                                                                                                                                                                                                                                                                                                                                                                                                                                                                                                                                                                                                                                                                                                                                                                                                                                                                                                                                                                                                                                                                                                                                                      |          | 1.234 | sqft |
| Rooftop                                                                                                                                                                                                                                                                                                                                                                                                                                                                                                                                                                                                                                                                                                                                                                                                                                                                                                                                                                                                                                                                                                                                                                                                                                                                                                                                                                                                                                                                                                                                                                                                                                                                                                                                                                                                                                                                                                                                                                                                                                                                                                                        |          | 586   | sqft |
| Garage                                                                                                                                                                                                                                                                                                                                                                                                                                                                                                                                                                                                                                                                                                                                                                                                                                                                                                                                                                                                                                                                                                                                                                                                                                                                                                                                                                                                                                                                                                                                                                                                                                                                                                                                                                                                                                                                                                                                                                                                                                                                                                                         | Physical | 680   | sqft |
| Exterior A                                                                                                                                                                                                                                                                                                                                                                                                                                                                                                                                                                                                                                                                                                                                                                                                                                                                                                                                                                                                                                                                                                                                                                                                                                                                                                                                                                                                                                                                                                                                                                                                                                                                                                                                                                                                                                                                                                                                                                                                                                                                                                                     | reas     | 1.628 | sqft |
| The state of the s |          |       |      |

**Total Areas** 

6.852 sqft