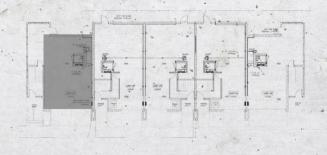

# MASTERPLAN Miami Beach | Trouville Esplanade

**GROUND FLOOR LEVEL** 

Miami Beach | Trouville Esplanade

- 4B/3.5B
- Master bedroom
- Integrated kitchen
- Family room
- Laundry
- Pool deck
- Garage

| Under ac. area | 2.815 sqft |
|----------------|------------|
| Balc/Terr      | 1.648 sqft |
| Rooftop        | 503 sqft.  |
| Garage         | 800 sqft   |
| Exterior Areas | 1.741 sqft |
|                |            |

**Total Areas** 

7.507 sqft

Miami Beach Trouville Esplanade

- 4B/3.5B
- Master bedroom
- Integrated kitchen
- Family room
- Laundry
- Pool deck
- Garage

| Under ac. area | 2.704 sqft |
|----------------|------------|
| Balc/Terr      | 989 sqft   |
| Rooftop        | 611 sqft   |
| Garage         | 663 sqft   |
| Exterior Areas | 819 sqft   |
| Total Areas    | 5.786 sqft |