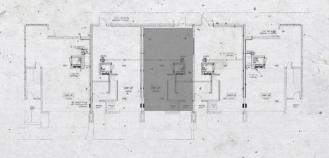

# MASTERPLAN Miami Beach | Trouville Esplanade

**GROUND FLOOR LEVEL** 

Miami Beach | Trouville Esplanade

- 4B/3.5B
- Master bedroom
- Integrated kitchen
- Family room
- Laundry
- Pool deck
- Garage

| Under ac. area | 2.815 sqft |
|----------------|------------|
| Balc/Terr      | 1.648 sqft |
| Rooftop        | 503 sqft.  |
| Garage         | 800 sqft   |
| Exterior Areas | 1.741 sqft |
|                |            |

**Total Areas** 

7.507 sqft

Miami Beach Trouville Esplanade

- 4B/3.5B
- Master bedroom
- Integrated kitchen
- Family room
- Laundry
- Pool deck
- Garage

| Under ac. area | 2.704 sqft |
|----------------|------------|
| Balc/Terr      | 989 sqft   |
| Rooftop        | 611 sqft   |
| Garage         | 663 sqft   |
| Exterior Areas | 819 sqft   |
| Total Areas    | 5.786 sqft |