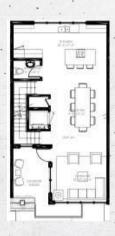

**Total Areas** 

5.061 sqft

Miami Beach Trouville Esplanade

- 4B/3.5B
- Master bedroom
- Integrated kitchen
- Family room
- Laundry
- Pool deck
- Garage

| Under ac.                                                                                                                                                                                                                                                                                                                                                                                                                                                                                                                                                                                                                                                                                                                                                                                                                                                                                                                                                                                                                                                                                                                                                                                                                                                                                                                                                                                                                                                                                                                                                                                                                                                                                                                                                                                                                                                                                                                                                                                                                                                                                                                      | area     | 2.724 | sqft |
|--------------------------------------------------------------------------------------------------------------------------------------------------------------------------------------------------------------------------------------------------------------------------------------------------------------------------------------------------------------------------------------------------------------------------------------------------------------------------------------------------------------------------------------------------------------------------------------------------------------------------------------------------------------------------------------------------------------------------------------------------------------------------------------------------------------------------------------------------------------------------------------------------------------------------------------------------------------------------------------------------------------------------------------------------------------------------------------------------------------------------------------------------------------------------------------------------------------------------------------------------------------------------------------------------------------------------------------------------------------------------------------------------------------------------------------------------------------------------------------------------------------------------------------------------------------------------------------------------------------------------------------------------------------------------------------------------------------------------------------------------------------------------------------------------------------------------------------------------------------------------------------------------------------------------------------------------------------------------------------------------------------------------------------------------------------------------------------------------------------------------------|----------|-------|------|
| Balc/Terr                                                                                                                                                                                                                                                                                                                                                                                                                                                                                                                                                                                                                                                                                                                                                                                                                                                                                                                                                                                                                                                                                                                                                                                                                                                                                                                                                                                                                                                                                                                                                                                                                                                                                                                                                                                                                                                                                                                                                                                                                                                                                                                      |          | 1.234 | sqft |
| Rooftop                                                                                                                                                                                                                                                                                                                                                                                                                                                                                                                                                                                                                                                                                                                                                                                                                                                                                                                                                                                                                                                                                                                                                                                                                                                                                                                                                                                                                                                                                                                                                                                                                                                                                                                                                                                                                                                                                                                                                                                                                                                                                                                        |          | 586   | sqft |
| Garage                                                                                                                                                                                                                                                                                                                                                                                                                                                                                                                                                                                                                                                                                                                                                                                                                                                                                                                                                                                                                                                                                                                                                                                                                                                                                                                                                                                                                                                                                                                                                                                                                                                                                                                                                                                                                                                                                                                                                                                                                                                                                                                         | Physical | 680   | sqft |
| Exterior A                                                                                                                                                                                                                                                                                                                                                                                                                                                                                                                                                                                                                                                                                                                                                                                                                                                                                                                                                                                                                                                                                                                                                                                                                                                                                                                                                                                                                                                                                                                                                                                                                                                                                                                                                                                                                                                                                                                                                                                                                                                                                                                     | reas     | 1.628 | sqft |
| The state of the s |          |       |      |

**Total Areas** 

6.852 sqft