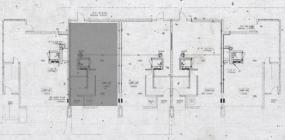

# MASTERPLAN Miami Beach | Trouville Esplanade

**GROUND FLOOR LEVEL** 

Miami Beach | Trouville Esplanade

- 4B/3.5B
- Master bedroom
- Integrated kitchen
- Family room
- Laundry
- Pool deck
- Garage

| Under ac. area | 2.815 sqft |
|----------------|------------|
| Balc/Terr      | 1.648 sqft |
| Rooftop        | 503 sqft.  |
| Garage         | 800 sqft   |
| Exterior Areas | 1.741 sqft |
|                |            |