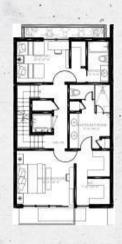

5.786 sqft

Miami Beach Trouville Esplanade

- 4B/3.5B
- Master bedroom
- Integrated kitchen
- Family room
- Laundry
- Pool deck
- Garage

| 2.704 sqft |
|------------|
| 989 sqft   |
| 611 sqft   |
| 663 sqft   |
| 819 sqft   |
|            |

**Total Areas** 

5.786 sqft

Miami Beach Trouville Esplanade

- 4B/3.5B
- Master bedroom
- Integrated kitchen
- Family room
- Laundry
- Pool deck
- Garage

| Under ac. area                                                                                                                                                                                                                                                                                                                                                                                                                                                                                                                                                                                                                                                                                                                                                                                                                                                                                                                                                                                                                                                                                                                                                                                                                                                                                                                                                                                                                                                                                                                                                                                                                                                                                                                                                                                                                                                                                                                                                                                                                                                                                                                 | 2.704 sqft |
|--------------------------------------------------------------------------------------------------------------------------------------------------------------------------------------------------------------------------------------------------------------------------------------------------------------------------------------------------------------------------------------------------------------------------------------------------------------------------------------------------------------------------------------------------------------------------------------------------------------------------------------------------------------------------------------------------------------------------------------------------------------------------------------------------------------------------------------------------------------------------------------------------------------------------------------------------------------------------------------------------------------------------------------------------------------------------------------------------------------------------------------------------------------------------------------------------------------------------------------------------------------------------------------------------------------------------------------------------------------------------------------------------------------------------------------------------------------------------------------------------------------------------------------------------------------------------------------------------------------------------------------------------------------------------------------------------------------------------------------------------------------------------------------------------------------------------------------------------------------------------------------------------------------------------------------------------------------------------------------------------------------------------------------------------------------------------------------------------------------------------------|------------|
| Balc/Terr                                                                                                                                                                                                                                                                                                                                                                                                                                                                                                                                                                                                                                                                                                                                                                                                                                                                                                                                                                                                                                                                                                                                                                                                                                                                                                                                                                                                                                                                                                                                                                                                                                                                                                                                                                                                                                                                                                                                                                                                                                                                                                                      | 263 sqft   |
| Rooftop                                                                                                                                                                                                                                                                                                                                                                                                                                                                                                                                                                                                                                                                                                                                                                                                                                                                                                                                                                                                                                                                                                                                                                                                                                                                                                                                                                                                                                                                                                                                                                                                                                                                                                                                                                                                                                                                                                                                                                                                                                                                                                                        | 611 sqft   |
| Garage                                                                                                                                                                                                                                                                                                                                                                                                                                                                                                                                                                                                                                                                                                                                                                                                                                                                                                                                                                                                                                                                                                                                                                                                                                                                                                                                                                                                                                                                                                                                                                                                                                                                                                                                                                                                                                                                                                                                                                                                                                                                                                                         | 663 sqft   |
| Exterior Areas                                                                                                                                                                                                                                                                                                                                                                                                                                                                                                                                                                                                                                                                                                                                                                                                                                                                                                                                                                                                                                                                                                                                                                                                                                                                                                                                                                                                                                                                                                                                                                                                                                                                                                                                                                                                                                                                                                                                                                                                                                                                                                                 | 819 sqft   |
| The state of the s |            |