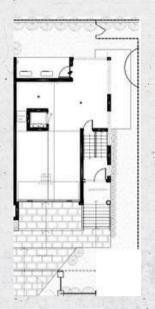

**Total Areas** 

7.507 sqft

Miami Beach Trouville Esplanade

- 4B/3.5B
- Master bedroom
- Integrated kitchen
- Family room
- Laundry
- Pool deck
- Garage

| Under ac. area | 2.704 sqft |
|----------------|------------|
| Balc/Terr      | 989 sqft   |
| Rooftop        | 611 sqft   |
| Garage         | 663 sqft   |
| Exterior Areas | 819 sqft   |
| Total Areas    | 5.786 sqft |

5.786 sqft

Miami Beach Trouville Esplanade

- 4B/3.5B
- Master bedroom
- Integrated kitchen
- Family room
- Laundry
- Pool deck
- Garage

| 2.704 sqft |
|------------|
| 989 sqft   |
| 611 sqft   |
| 663 sqft   |
| 819 sqft   |
|            |

**Total Areas** 

5.786 sqft

Miami Beach Trouville Esplanade

- 4B/3.5B
- Master bedroom
- Integrated kitchen
- Family room
- Laundry
- Pool deck
- Garage

| Under ac. area                                                                                                                                                                                                                                                                                                                                                                                                                                                                                                                                                                                                                                                                                                                                                                                                                                                                                                                                                                                                                                                                                                                                                                                                                                                                                                                                                                                                                                                                                                                                                                                                                                                                                                                                                                                                                                                                                                                                                                                                                                                                                                                 | 2.704 sqft |
|--------------------------------------------------------------------------------------------------------------------------------------------------------------------------------------------------------------------------------------------------------------------------------------------------------------------------------------------------------------------------------------------------------------------------------------------------------------------------------------------------------------------------------------------------------------------------------------------------------------------------------------------------------------------------------------------------------------------------------------------------------------------------------------------------------------------------------------------------------------------------------------------------------------------------------------------------------------------------------------------------------------------------------------------------------------------------------------------------------------------------------------------------------------------------------------------------------------------------------------------------------------------------------------------------------------------------------------------------------------------------------------------------------------------------------------------------------------------------------------------------------------------------------------------------------------------------------------------------------------------------------------------------------------------------------------------------------------------------------------------------------------------------------------------------------------------------------------------------------------------------------------------------------------------------------------------------------------------------------------------------------------------------------------------------------------------------------------------------------------------------------|------------|
| Balc/Terr                                                                                                                                                                                                                                                                                                                                                                                                                                                                                                                                                                                                                                                                                                                                                                                                                                                                                                                                                                                                                                                                                                                                                                                                                                                                                                                                                                                                                                                                                                                                                                                                                                                                                                                                                                                                                                                                                                                                                                                                                                                                                                                      | 263 sqft   |
| Rooftop                                                                                                                                                                                                                                                                                                                                                                                                                                                                                                                                                                                                                                                                                                                                                                                                                                                                                                                                                                                                                                                                                                                                                                                                                                                                                                                                                                                                                                                                                                                                                                                                                                                                                                                                                                                                                                                                                                                                                                                                                                                                                                                        | 611 sqft   |
| Garage                                                                                                                                                                                                                                                                                                                                                                                                                                                                                                                                                                                                                                                                                                                                                                                                                                                                                                                                                                                                                                                                                                                                                                                                                                                                                                                                                                                                                                                                                                                                                                                                                                                                                                                                                                                                                                                                                                                                                                                                                                                                                                                         | 663 sqft   |
| Exterior Areas                                                                                                                                                                                                                                                                                                                                                                                                                                                                                                                                                                                                                                                                                                                                                                                                                                                                                                                                                                                                                                                                                                                                                                                                                                                                                                                                                                                                                                                                                                                                                                                                                                                                                                                                                                                                                                                                                                                                                                                                                                                                                                                 | 819 sqft   |
| The state of the s |            |