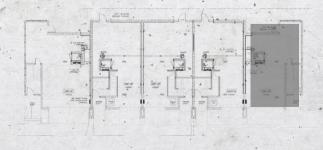

# MASTERPLAN Miami Beach | Trouville Esplanade

**GROUND FLOOR LEVEL** 

Miami Beach | Trouville Esplanade

- 4B/3.5B
- Master bedroom
- Integrated kitchen
- Family room
- Laundry
- Pool deck
- Garage

| Under ac. area | 2.815 sqft |
|----------------|------------|
| Balc/Terr      | 1.648 sqft |
| Rooftop        | 503 sqft.  |
| Garage         | 800 sqft   |
| Exterior Areas | 1.741 sqft |
|                |            |

**Total Areas** 

7.507 sqft

Miami Beach Trouville Esplanade

- 4B/3.5B
- Master bedroom
- Integrated kitchen
- Family room
- Laundry
- Pool deck
- Garage

| Under ac. area | 2.704 sqft |
|----------------|------------|
| Balc/Terr      | 989 sqft   |
| Rooftop        | 611 sqft   |
| Garage         | 663 sqft   |
| Exterior Areas | 819 sqft   |
| Total Areas    | 5.786 sqft |