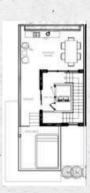

# MASTERPLAN Miami Beach | Trouville Esplanade

**GROUND FLOOR LEVEL** 

Miami Beach | Trouville Esplanade

- 4B/3.5B
- Master bedroom
- Integrated kitchen
- Family room
- Laundry
- Pool deck
- Garage

| Under ac. area | 2.815 sqft |
|----------------|------------|
| Balc/Terr      | 1.648 sqft |
| Rooftop        | 503 sqft.  |
| Garage         | 800 sqft   |
| Exterior Areas | 1.741 sqft |
|                |            |

**Total Areas** 

7.507 sqft

Miami Beach Trouville Esplanade

- 4B/3.5B
- Master bedroom
- Integrated kitchen
- Family room
- Laundry
- Pool deck
- Garage

| Under ac. area | 2.704 sqft |
|----------------|------------|
| Balc/Terr      | 989 sqft   |
| Rooftop        | 611 sqft   |
| Garage         | 663 sqft   |
| Exterior Areas | 819 sqft   |
| Total Areas    | 5.786 sqft |