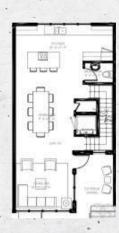

# MASTERPLAN Miami Beach | Trouville Esplanade

**GROUND FLOOR LEVEL** 

Miami Beach | Trouville Esplanade

- 4B/3.5B
- Master bedroom
- Integrated kitchen
- Family room
- Laundry
- Pool deck
- Garage

| Under ac. area | 2.815 sqft |
|----------------|------------|
| Balc/Terr      | 1.648 sqft |
| Rooftop        | 503 sqft.  |
| Garage         | 800 sqft   |
| Exterior Areas | 1.741 sqft |
|                |            |