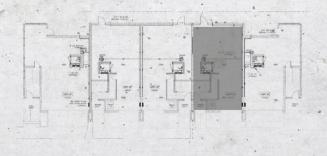

# MASTERPLAN Miami Beach | Trouville Esplanade

**GROUND FLOOR LEVEL** 

Miami Beach | Trouville Esplanade

- 4B/3.5B
- Master bedroom
- Integrated kitchen
- Family room
- Laundry
- Pool deck
- Garage

| Under ac. area | 2.815 sqft |
|----------------|------------|
| Balc/Terr      | 1.648 sqft |
| Rooftop        | 503 sqft.  |
| Garage         | 800 sqft   |
| Exterior Areas | 1.741 sqft |
|                |            |