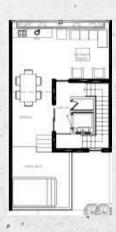

**Total Areas** 

7.507 sqft

Miami Beach Trouville Esplanade

- 4B/3.5B
- Master bedroom
- Integrated kitchen
- Family room
- Laundry
- Pool deck
- Garage

| Under ac. area | 2.704 sqft |
|----------------|------------|
| Balc/Terr      | 989 sqft   |
| Rooftop        | 611 sqft   |
| Garage         | 663 sqft   |
| Exterior Areas | 819 sqft   |
| Total Areas    | 5.786 sqft |

5.786 sqft

Miami Beach Trouville Esplanade

- 4B/3.5B
- Master bedroom
- Integrated kitchen
- Family room
- Laundry
- Pool deck
- Garage

| 2.704 sqft |
|------------|
| 989 sqft   |
| 611 sqft   |
| 663 sqft   |
| 819 sqft   |
|            |

**Total Areas** 

5.786 sqft

Miami Beach Trouville Esplanade

- 4B/3.5B
- Master bedroom
- Integrated kitchen
- Family room
- Laundry
- Pool deck
- Garage

| Under ac. area                                                                                                                                                                                                                                                                                                                                                                                                                                                                                                                                                                                                                                                                                                                                                                                                                                                                                                                                                                                                                                                                                                                                                                                                                                                                                                                                                                                                                                                                                                                                                                                                                                                                                                                                                                                                                                                                                                                                                                                                                                                                                                                 | 2.704 sqft |
|--------------------------------------------------------------------------------------------------------------------------------------------------------------------------------------------------------------------------------------------------------------------------------------------------------------------------------------------------------------------------------------------------------------------------------------------------------------------------------------------------------------------------------------------------------------------------------------------------------------------------------------------------------------------------------------------------------------------------------------------------------------------------------------------------------------------------------------------------------------------------------------------------------------------------------------------------------------------------------------------------------------------------------------------------------------------------------------------------------------------------------------------------------------------------------------------------------------------------------------------------------------------------------------------------------------------------------------------------------------------------------------------------------------------------------------------------------------------------------------------------------------------------------------------------------------------------------------------------------------------------------------------------------------------------------------------------------------------------------------------------------------------------------------------------------------------------------------------------------------------------------------------------------------------------------------------------------------------------------------------------------------------------------------------------------------------------------------------------------------------------------|------------|
| Balc/Terr                                                                                                                                                                                                                                                                                                                                                                                                                                                                                                                                                                                                                                                                                                                                                                                                                                                                                                                                                                                                                                                                                                                                                                                                                                                                                                                                                                                                                                                                                                                                                                                                                                                                                                                                                                                                                                                                                                                                                                                                                                                                                                                      | 263 sqft   |
| Rooftop                                                                                                                                                                                                                                                                                                                                                                                                                                                                                                                                                                                                                                                                                                                                                                                                                                                                                                                                                                                                                                                                                                                                                                                                                                                                                                                                                                                                                                                                                                                                                                                                                                                                                                                                                                                                                                                                                                                                                                                                                                                                                                                        | 611 sqft   |
| Garage                                                                                                                                                                                                                                                                                                                                                                                                                                                                                                                                                                                                                                                                                                                                                                                                                                                                                                                                                                                                                                                                                                                                                                                                                                                                                                                                                                                                                                                                                                                                                                                                                                                                                                                                                                                                                                                                                                                                                                                                                                                                                                                         | 663 sqft   |
| Exterior Areas                                                                                                                                                                                                                                                                                                                                                                                                                                                                                                                                                                                                                                                                                                                                                                                                                                                                                                                                                                                                                                                                                                                                                                                                                                                                                                                                                                                                                                                                                                                                                                                                                                                                                                                                                                                                                                                                                                                                                                                                                                                                                                                 | 819 sqft   |
| The state of the s |            |