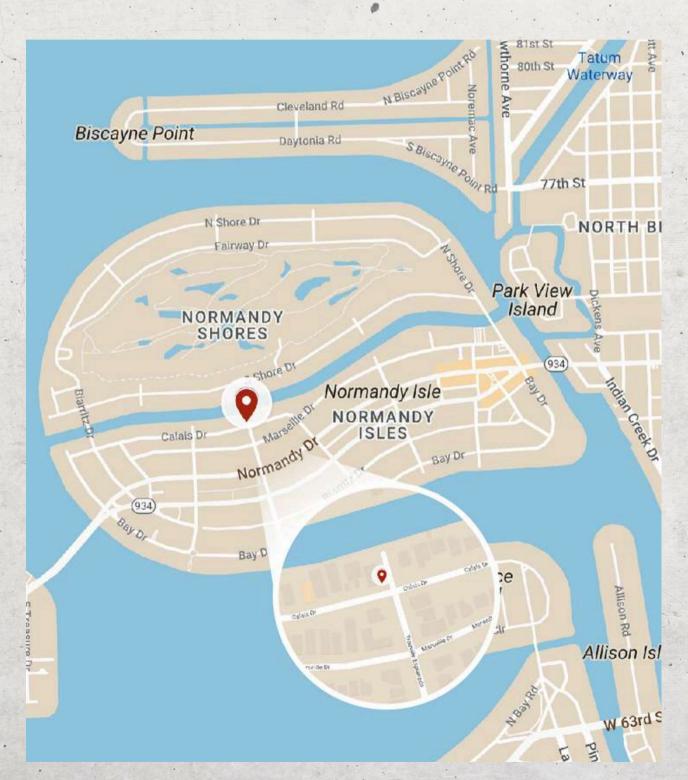

# LA LINDA MIAMI BEACH

-TROUVILLE ESPLANADE-





### MODERN -COMFORT

Miami Beach ITrouville Esplanade A luxury five townhome complex in Miami Beach exclusive Normandy Isles.

Just minutes away form the beaches, major restaurants and the glamorous Bal Harbor Shops.

The most desirable place on earth to own a brand-new home with direct access to the inter-coastal.

Over 2,600 square feet under ac, four stories high with an elevator, two covered parking garages, 4 bedrooms and 3 bathrooms, SS appliances, washer & dryer, rooftop with plunge pool and barbecue area. Boat slip available

### LOCATION

7300 Trouville Esplanade, Normandy, Miami Beach, FL 33141







# MASTERPLAN Miami Beach | Trouville Esplanade



**GROUND FLOOR LEVEL** 





Miami Beach | Trouville Esplanade











- 4B/3.5B
- Master bedroom
- Integrated kitchen
- Family room
- Laundry
- Pool deck
- Garage

| Under ac. area | 2.815 sqft |
|----------------|------------|
| Balc/Terr      | 1.648 sqft |
| Rooftop        | 503 sqft.  |
| Garage         | 800 sqft   |
| Exterior Areas | 1.741 sqft |
|                |            |

**Total Areas** 

7.507 sqft



Miami Beach Trouville Esplanade



- 4B/3.5B
- Master bedroom
- Integrated kitchen
- Family room
- Laundry
- Pool deck
- Garage

| Under ac. area | 2.704 sqft |
|----------------|------------|
| Balc/Terr      | 989 sqft   |
| Rooftop        | 611 sqft   |
| Garage         | 663 sqft   |
| Exterior Areas | 819 sqft