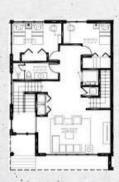

**Total Areas** 

7.507 sqft

Miami Beach Trouville Esplanade

- 4B/3.5B
- Master bedroom
- Integrated kitchen
- Family room
- Laundry
- Pool deck
- Garage

| Under ac. area | 2.704 sqft |
|----------------|------------|
| Balc/Terr      | 989 sqft   |
| Rooftop        | 611 sqft   |
| Garage         | 663 sqft   |
| Exterior Areas | 819 sqft   |
| Total Areas    | 5.786 sqft |

5.786 sqft

Miami Beach Trouville Esplanade

- 4B/3.5B
- Master bedroom
- Integrated kitchen
- Family room
- Laundry
- Pool deck
- Garage

| 2.704 sqft |
|------------|
| 989 sqft   |
| 611 sqft   |
| 663 sqft   |
| 819 sqft   |
|            |

**Total Areas** 

5.786 sqft

Miami Beach Trouville Esplanade

- 4B/3.5B
- Master bedroom
- Integrated kitchen
- Family room
- Laundry
- Pool deck
- Garage

| Under ac. area                                                                                                                                                                                                                                                                                                                                                                                                                                                                                                                                                                                                                                                                                                                                                                                                                                                                                                                                                                                                                                                                                                                                                                                                                                                                                                                                                                                                                                                                                                                                                                                                                                                                                                                                                                                                                                                                                                                                                                                                                                                                                                                 | 2.704 sqft |
|--------------------------------------------------------------------------------------------------------------------------------------------------------------------------------------------------------------------------------------------------------------------------------------------------------------------------------------------------------------------------------------------------------------------------------------------------------------------------------------------------------------------------------------------------------------------------------------------------------------------------------------------------------------------------------------------------------------------------------------------------------------------------------------------------------------------------------------------------------------------------------------------------------------------------------------------------------------------------------------------------------------------------------------------------------------------------------------------------------------------------------------------------------------------------------------------------------------------------------------------------------------------------------------------------------------------------------------------------------------------------------------------------------------------------------------------------------------------------------------------------------------------------------------------------------------------------------------------------------------------------------------------------------------------------------------------------------------------------------------------------------------------------------------------------------------------------------------------------------------------------------------------------------------------------------------------------------------------------------------------------------------------------------------------------------------------------------------------------------------------------------|------------|
| Balc/Terr                                                                                                                                                                                                                                                                                                                                                                                                                                                                                                                                                                                                                                                                                                                                                                                                                                                                                                                                                                                                                                                                                                                                                                                                                                                                                                                                                                                                                                                                                                                                                                                                                                                                                                                                                                                                                                                                                                                                                                                                                                                                                                                      | 263 sqft   |
| Rooftop                                                                                                                                                                                                                                                                                                                                                                                                                                                                                                                                                                                                                                                                                                                                                                                                                                                                                                                                                                                                                                                                                                                                                                                                                                                                                                                                                                                                                                                                                                                                                                                                                                                                                                                                                                                                                                                                                                                                                                                                                                                                                                                        | 611 sqft   |
| Garage                                                                                                                                                                                                                                                                                                                                                                                                                                                                                                                                                                                                                                                                                                                                                                                                                                                                                                                                                                                                                                                                                                                                                                                                                                                                                                                                                                                                                                                                                                                                                                                                                                                                                                                                                                                                                                                                                                                                                                                                                                                                                                                         | 663 sqft   |
| Exterior Areas                                                                                                                                                                                                                                                                                                                                                                                                                                                                                                                                                                                                                                                                                                                                                                                                                                                                                                                                                                                                                                                                                                                                                                                                                                                                                                                                                                                                                                                                                                                                                                                                                                                                                                                                                                                                                                                                                                                                                                                                                                                                                                                 | 819 sqft   |
| The state of the s |            |