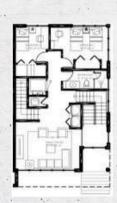

**Total Areas** 

5.061 sqft

Miami Beach Trouville Esplanade

- 4B/3.5B
- Master bedroom
- Integrated kitchen
- Family room
- Laundry
- Pool deck
- Garage

| Under ac.                                                                                                                                                                                                                                                                                                                                                                                                                                                                                                                                                                                                                                                                                                                                                                                                                                                                                                                                                                                                                                                                                                                                                                                                                                                                                                                                                                                                                                                                                                                                                                                                                                                                                                                                                                                                                                                                                                                                                                                                                                                                                                                      | area     | 2.724 | sqft |
|--------------------------------------------------------------------------------------------------------------------------------------------------------------------------------------------------------------------------------------------------------------------------------------------------------------------------------------------------------------------------------------------------------------------------------------------------------------------------------------------------------------------------------------------------------------------------------------------------------------------------------------------------------------------------------------------------------------------------------------------------------------------------------------------------------------------------------------------------------------------------------------------------------------------------------------------------------------------------------------------------------------------------------------------------------------------------------------------------------------------------------------------------------------------------------------------------------------------------------------------------------------------------------------------------------------------------------------------------------------------------------------------------------------------------------------------------------------------------------------------------------------------------------------------------------------------------------------------------------------------------------------------------------------------------------------------------------------------------------------------------------------------------------------------------------------------------------------------------------------------------------------------------------------------------------------------------------------------------------------------------------------------------------------------------------------------------------------------------------------------------------|----------|-------|------|
| Balc/Terr                                                                                                                                                                                                                                                                                                                                                                                                                                                                                                                                                                                                                                                                                                                                                                                                                                                                                                                                                                                                                                                                                                                                                                                                                                                                                                                                                                                                                                                                                                                                                                                                                                                                                                                                                                                                                                                                                                                                                                                                                                                                                                                      |          | 1.234 | sqft |
| Rooftop                                                                                                                                                                                                                                                                                                                                                                                                                                                                                                                                                                                                                                                                                                                                                                                                                                                                                                                                                                                                                                                                                                                                                                                                                                                                                                                                                                                                                                                                                                                                                                                                                                                                                                                                                                                                                                                                                                                                                                                                                                                                                                                        |          | 586   | sqft |
| Garage                                                                                                                                                                                                                                                                                                                                                                                                                                                                                                                                                                                                                                                                                                                                                                                                                                                                                                                                                                                                                                                                                                                                                                                                                                                                                                                                                                                                                                                                                                                                                                                                                                                                                                                                                                                                                                                                                                                                                                                                                                                                                                                         | Physical | 680   | sqft |
| Exterior A                                                                                                                                                                                                                                                                                                                                                                                                                                                                                                                                                                                                                                                                                                                                                                                                                                                                                                                                                                                                                                                                                                                                                                                                                                                                                                                                                                                                                                                                                                                                                                                                                                                                                                                                                                                                                                                                                                                                                                                                                                                                                                                     | reas     | 1.628 | sqft |
| The state of the s |          |       |      |

**Total Areas** 

6.852 sqft