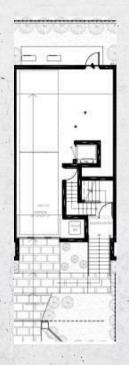

# MASTERPLAN Miami Beach | Trouville Esplanade

**GROUND FLOOR LEVEL** 

Miami Beach | Trouville Esplanade

- 4B/3.5B
- Master bedroom
- Integrated kitchen
- Family room
- Laundry
- Pool deck
- Garage

| Under ac. area | 2.815 sqft |
|----------------|------------|
| Balc/Terr      | 1.648 sqft |
| Rooftop        | 503 sqft.  |
| Garage         | 800 sqft   |
| Exterior Areas | 1.741 sqft |
|                |            |

**Total Areas** 

7.507 sqft

Miami Beach Trouville Esplanade

- 4B/3.5B
- Master bedroom
- Integrated kitchen
- Family room
- Laundry
- Pool deck
- Garage

| Under ac. area | 2.704 sqft |
|----------------|------------|
| Balc/Terr      | 989 sqft   |
| Rooftop        | 611 sqft   |
| Garage         | 663 sqft   |
| Exterior Areas | 819 sqft   |
| Total Areas    | 5.786 sqft |