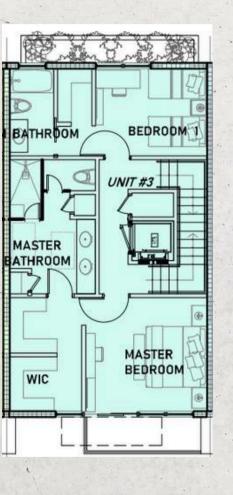

### UNITO3 Miami Beach | Trouville Esplanade

- 3B / 3.5B
- Master bedroom
- Integrated kitchen
- Family room
- Laundry
- Terrace with pool
- Garage

Under ac. area 2.704 sqft

Balc/Terr 1.600 sqft

Garage 663 sqft