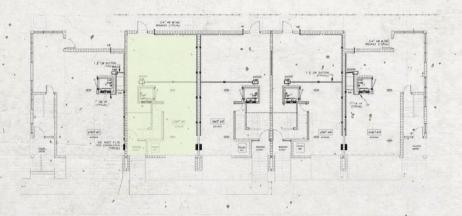

sirable place on earth to own a brand-new home with direct access to the inter-coastal.

Over 2,600 square feet under ac, four stories high with an elevator, two covered parking garages, 4 bedrooms and 3 bathrooms, SS appliances, washer & dryer, rooftop with plunge pool and barbecue area. Boat slip available



# LOCATION 7300 Trouville Esplanade, Normandy, Miami Beach, FL 33141



### MASTERPLAN Miami Beach | Trouville Esplanade





## UNIT 01 Miami Beach | Trouville Esplanade





- 4B/3.5B
- Master bedroom
- Integrated kitchen
- Family room
- Laundry
- Pool deck
- Garage

| Under ac. area | 2.815 sqft |
|----------------|------------|
|                |            |
| Balc/Terr      | 2.150 sqft |
| Garage         | 800 sqft   |

### UNITO2 Miami Beach | Trouville Esplanade













- 3B/3.5B
- Master bedroom
- Integrated kitchen
- Family room
- Laundry
- Terrace with pool
- Garage

Under ac. area 2.704 sqft

Balc/Terr 1.600 sqft

Garage 663 sqft

### UNITO3 Miami Beach | Trouville Esplanade













- 3B / 3.5B
- Master bedroom
- Integrated kitchen
- Family room
- Laundry
- Terrace with pool
- Garage

Under ac. area 2.704 sqft

Balc/Terr 1.600 sqft

Garage 663 sqft

### UNIT 04 Miami Beach | Trouville Esplanade













- 3B/3.5B
- Master bedroom
- Integrated kitchen
- Family room
- Laundry
- Terrace with pool
- Garage

Under ac. area 2.704 sqft

Balc/Terr 874 sqft

Garage 663 sqft

#### UNIT 04 Miami Beach | Trouville Esplanade













- 3B/3.5B
- Master bedroom
- Integrated kitchen
- Family room
- Laundry
- Terrace with pool
- Garage

Under ac. area