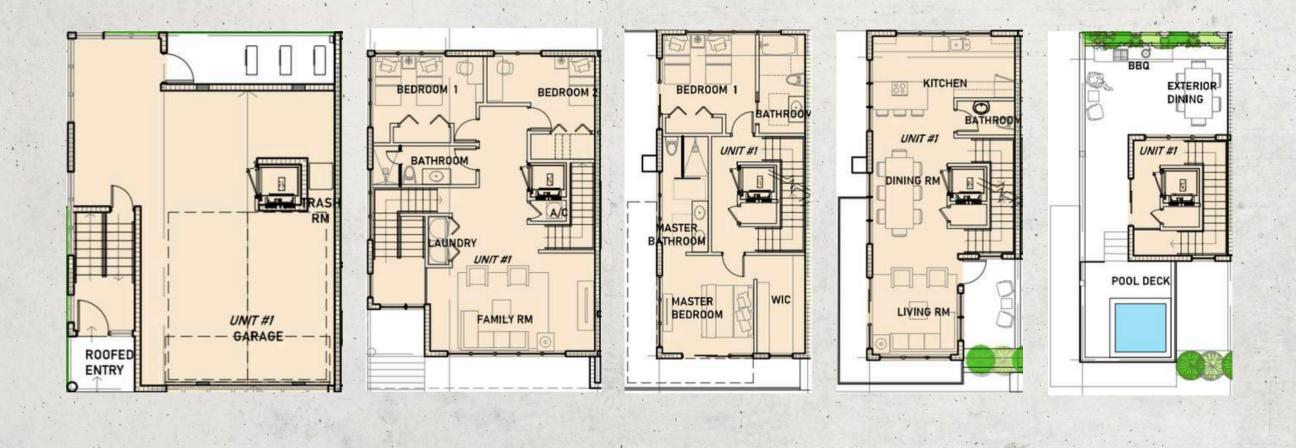

## UNIT 01 Miami Beach | Trouville Esplanade

- 4B/3.5B
- Master bedroom
- Integrated kitchen
- Family room
- Laundry
- Pool deck
- Garage

| Under ac. area | 2.815 sqft |
|----------------|------------|
|                |            |
| Balc/Terr      | 2.150 sqft |
| Garage         | 800 sqft   |