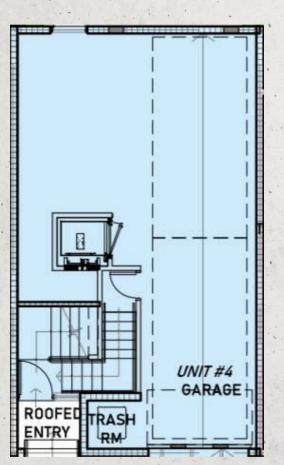

### UNIT 04 Miami Beach | Trouville Esplanade

- 3B/3.5B
- Master bedroom
- Integrated kitchen
- Family room
- Laundry
- Terrace with pool
- Garage

Under ac. area 2.704 sqft

Balc/Terr 874 sqft

Garage 663 sqft

#### UNIT 04 Miami Beach | Trouville Esplanade

- 3B/3.5B
- Master bedroom
- Integrated kitchen
- Family room
- Laundry
- Terrace with pool
- Garage

Under ac. area 2.724 sqft

Balc/Terr 1.820 sqft

Garage 680 sqft