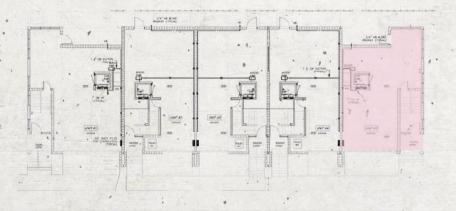

Balc/Terr      | 2.150 sqft |
| Garage         | 800 sqft   |

### UNITO2 Miami Beach | Trouville Esplanade













- 3B/3.5B
- Master bedroom
- Integrated kitchen
- Family room
- Laundry
- Terrace with pool
- Garage

Under ac. area 2.704 sqft

Balc/Terr 1.600 sqft

Garage 663 sqft

### UNITO3 Miami Beach | Trouville Esplanade













- 3B / 3.5B
- Master bedroom
- Integrated kitchen
- Family room
- Laundry
- Terrace with pool
- Garage

Under ac. area 2.704 sqft

Balc/Terr 1.600 sqft

Garage 663 sqft

### UNIT 04 Miami Beach | Trouville Esplanade













- 3B/3.5B
- Master bedroom
- Integrated kitchen
- Family room
- Laundry
- Terrace with pool
- Garage

Under ac. area 2.704 sqft

Balc/Terr 874 sqft

Garage 663 sqft

#### UNIT 04 Miami Beach | Trouville Esplanade













- 3B/3.5B
- Master bedroom
- Integrated kitchen
- Family room
- Laundry
- Terrace with pool
- Garage

Under ac. area 2.724 sqft

Balc/Terr 1.820 sqft

Garage 680 sqft













INTERIOR DOORS / QUARTZ TOPS / BLACK FAUCETS / CABINETS / FLOORING

\*Illustrative only, and are provided to assist the purchaser in visualizing the units and the Project and may not be accurately depicted



#### SHOWER TILES / BLACK FAUCETS / QUARTZ TOPS / DESIGN TUBS

\*Illustrative only, and are provided to assist the purchaser in visualizing the units and the Project and may not be accurately depicted



#### CONTACTUS

Javier Martinez +1 (305) 546-3607