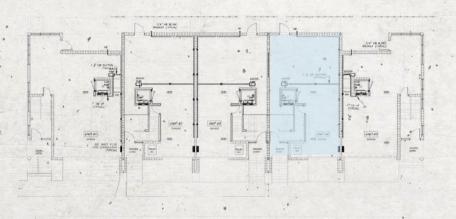

Beach | Trouville Esplanade





- 4B/3.5B
- Master bedroom
- Integrated kitchen
- Family room
- Laundry
- Pool deck
- Garage

| Under ac. area | 2.815 sqft |
|----------------|------------|
|                |            |
| Balc/Terr      | 2.150 sqft |
| Garage         | 800 sqft   |

### UNITO2 Miami Beach | Trouville Esplanade













- 3B/3.5B
- Master bedroom
- Integrated kitchen
- Family room
- Laundry
- Terrace with pool
- Garage

Under ac. area 2.704 sqft

Balc/Terr 1.600 sqft

Garage 663 sqft

### UNITO3 Miami Beach | Trouville Esplanade













- 3B / 3.5B
- Master bedroom
- Integrated kitchen
- Family room
- Laundry
- Terrace with pool
- Garage

Under ac. area 2.704 sqft

Balc/Terr 1.600 sqft

Garage 663 sqft

### UNIT 04 Miami Beach | Trouville Esplanade













- 3B/3.5B
- Master bedroom
- Integrated kitchen
- Family room
- Laundry
- Terrace with pool
- Garage

Under ac. area 2.704 sqft

Balc/Terr 874 sqft

Garage 663 sqft

#### UNIT 04 Miami Beach | Trouville Esplanade













- 3B/3.5B
- Master bedroom
- Integrated kitchen
- Family room
- Laundry
- Terrace with pool
- Garage

Under ac. area 2.724 sqft

Balc/Terr 1.820 sqft

Garage 680 sqft













INTERIOR DOORS / QUARTZ TOPS / BLACK FAUCETS / CABINETS / FLOORING

\*Illustrative only, and are provided to assist the purchaser in visualizing the units and the Project and may not be accurately depicted



#### SHOWER TILES / BLACK FAUCETS / QUARTZ TOPS / DESIGN TUBS

\*Illustrative only, and are provided to assist the purchaser in visualizing the units and the Project and may not be ac