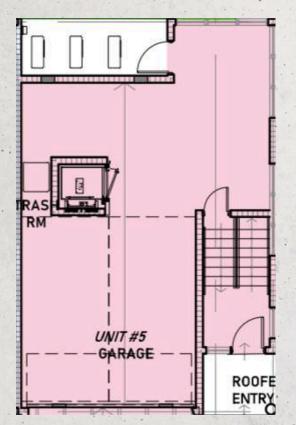

## UNIT 01 Miami Beach | Trouville Esplanade

- 4B/3.5B
- Master bedroom
- Integrated kitchen
- Family room
- Laundry
- Pool deck
- Garage

| Under ac. area | 2.815 sqft |
|----------------|------------|
|                |            |
| Balc/Terr      | 2.150 sqft |
| Garage         | 800 sqft   |