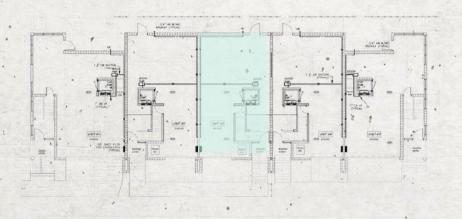

es, washer & dryer, rooftop with plunge pool and barbecue area. Boat slip available



# LOCATION 7300 Trouville Esplanade, Normandy, Miami Beach, FL 33141



### MASTERPLAN Miami Beach | Trouville Esplanade





## UNIT 01 Miami Beach | Trouville Esplanade





- 4B/3.5B
- Master bedroom
- Integrated kitchen
- Family room
- Laundry
- Pool deck
- Garage

| Under ac. area | 2.815 sqft |
|----------------|------------|
|                |            |
| Balc/Terr      | 2.150 sqft |
| Garage         | 800 sqft   |

### UNITO2 Miami Beach | Trouville Esplanade













- 3B/3.5B
- Master bedroom
- Integrated kitchen
- Family room
- Laundry
- Terrace with pool
- Garage

Under ac. area 2.704 sqft

Balc/Terr 1.600 sqft

Garage 663 sqft

### UNITO3 Miami Beach | Trouville Esplanade













- 3B / 3.5B
- Master bedroom
- Integrated kitchen
- Family room
- Laundry
- Terrace with pool
- Garage

Under ac. area 2.704 sqft

Balc/Terr 1.600 sqft

Garage 663 sqft

### UNIT 04 Miami Beach | Trouville Esplanade













- 3B/3.5B
- Master bedroom
- Integrated kitchen
- Family room
- Laundry
- Terrace with pool
- Garage

Under ac. area 2.704 sqft

Balc/Terr 874 sqft

Garage 663 sqft

#### UNIT 04 Miami Beach | Trouville Esplanade













- 3B/3.5B
- Master bedroom
- Integrated kitchen
- Family room
- Laundry
- Terrace with pool
- Garage

Under ac. area 2.724 sqft

Balc/Terr 1.820 sqft

Garage 680 sqft













INTERIOR DOORS / QUARTZ TOPS / BLACK FAUCETS / CABINETS / FLOORING

\*Illustrative only, and are provided to assist the purchaser in visualizing the units and the