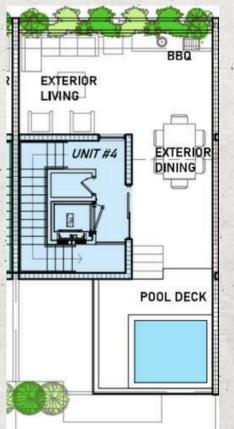

### UNIT 04 Miami Beach | Trouville Esplanade

- 3B/3.5B
- Master bedroom
- Integrated kitchen
- Family room
- Laundry
- Terrace with pool
- Garage

Under ac. area 2.704 sqft

Balc/Terr 874 sqft

Garage 663 sqft

#### UNIT 04 Miami Beach | Trouville Esplanade

- 3B/3.5B
- Master bedroom
- Integrated kitchen
- Family room
- Laundry
- Terrace with pool
- Garage

Under ac. area 2.724 sqft

Balc/Terr 1.820 sqft

Garage 680 sqft