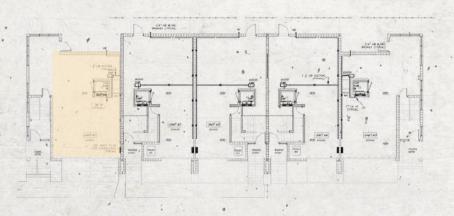

### LALINDA MIAMIBEACH

-TROUVILLE ESPLANADE-



#### MODERN -COMFORT

Miami Beach ITrouville Esplanade

A luxury five townhome complex in Miami Beach exclusive Normandy Isles.

Just minutes away form the beaches, major restaurants and the glamorous Bal Harbor Shops.

The most desirable place on earth to own a brand-new home with direct access to the inter-coastal.

Over 2,600 square feet under ac, four stories high with an elevator, two covered parking garages, 4 bedrooms and 3 bathrooms, SS appliances, washer & dryer, rooftop with plunge pool and barbecue area. Boat slip available



# LOCATION 7300 Trouville Esplanade, Normandy, Miami Beach, FL 33141



### MASTERPLAN Miami Beach | Trouville Esplanade





## UNIT 01 Miami Beach | Trouville Esplanade





- 4B/3.5B
- Master bedroom
- Integrated kitchen
- Family room
- Laundry
- Pool deck
- Garage

| Under ac. area | 2.815 sqft |
|----------------|------------|
|                |            |
| Balc/Terr      | 2.150 sqft |
| Garage         | 800 sqft   |

### UNITO2 Miami Beach | Trouville Esplanade













- 3B/3.5B
- Master bedroom
- Integrated kitchen
- Family room
- Laundry
- Terrace with pool
- Garage

Under ac. area 2.704 sqft

Balc/Terr 1.600 sqft

Garage 663 sqft

### UNITO3 Miami Beach | Trouville Esplanade













- 3B / 3.5B
- Master bedroom
- Integrated kitchen
- Family room
- Laundry
- Terrace with pool
- Garage

Under ac. area 2.704 sqft

Balc/Terr 1.600 sqft

Garage 663 sqft

### UNIT 04 Miami Beach | Trouville Esplanade













- 3B/3.5B
- Master bedroom
- I