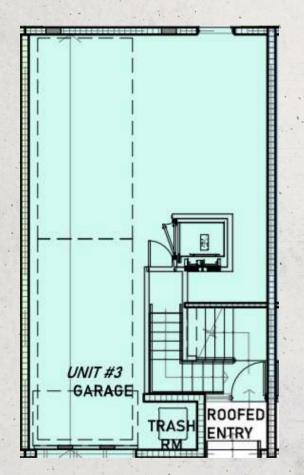

### UNITO3 Miami Beach | Trouville Esplanade

- 3B / 3.5B
- Master bedroom
- Integrated kitchen
- Family room
- Laundry
- Terrace with pool
- Garage

Under ac. area 2.704 sqft

Balc/Terr 1.600 sqft

Garage 663 sqft