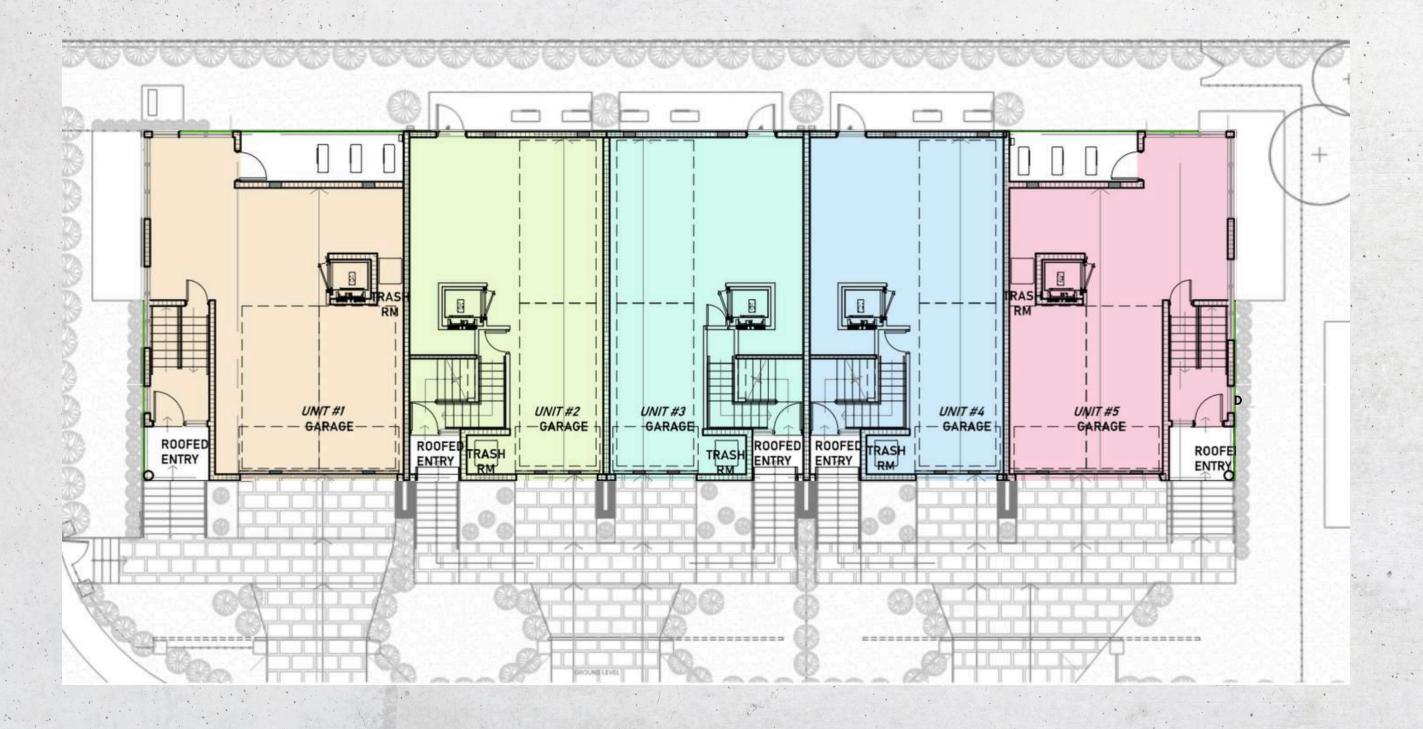

### LALINDA MIAMIBEACH

-TROUVILLE ESPLANADE-



#### MODERN -COMFORT

Miami Beach ITrouville Esplanade

A luxury five townhome complex in Miami Beach exclusive Normandy Isles.

Just minutes away form the beaches, major restaurants and the glamorous Bal Harbor Shops.

The most desirable place on earth to own a brand-new home with direct access to the inter-coastal.

Over 2,600 square feet under ac, four stories high with an elevator, two covered parking garages, 4 bedrooms and 3 bathrooms, SS appliances, washer & dryer, rooftop with plunge pool and barbecue area. Boat slip available



# LOCATION 7300 Trouville Esplanade, Normandy, Miami Beach, FL 33141



### MASTERPLAN Miami Beach | Trouville Esplanade





## UNIT 01 Miami Beach | Trouville Esplanade





- 4B/3.5B
- Master bedroom
- Integrated kitchen
- Family room
- Laundry
- Pool deck
- Garage

| Under ac. area | 2.815 sqft |
|----------------|------------|
|                |            |
| Balc/Terr      | 2.150 sqft |
| Garage         | 800 sqft   |

### UNITO2 Miami Beach | Trouville Esplanade













- 3B/3.5B
- Master bedroom
- Integrated kitchen
- Family room
- Laundry
- Terrace with pool
- Garage

Under ac. area 2.704 sqft

Balc/Terr 1.600 sqft

Garage 663 sqft

### UNITO3 Miami Beach | Trouville Esplanade













- 3B / 3.5B
- Master bedroom
- Integrated kitchen
- Family room
- Laundry
- Terrace with pool
- Garage

Under ac. area 2.704 sqft

Balc/Terr 1.600 sqft

Garage 663 sqft

### UNIT 04 Miami Beach | Trouville E