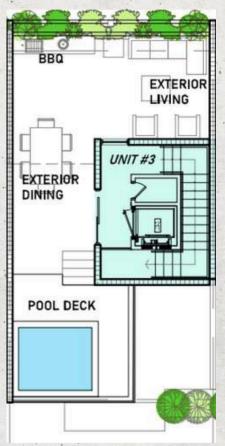

### UNITO3 Miami Beach | Trouville Esplanade

- 3B / 3.5B
- Master bedroom
- Integrated kitchen
- Family room
- Laundry
- Terrace with pool
- Garage

Under ac. area 2.704 sqft

Balc/Terr 1.600 sqft

Garage 663 sqft