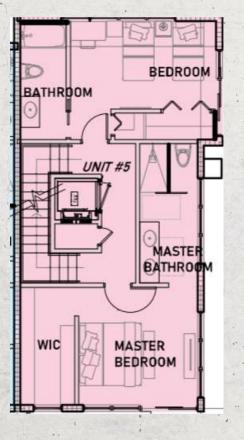

## UNIT 01 Miami Beach | Trouville Esplanade

- 4B/3.5B
- Master bedroom
- Integrated kitchen
- Family room
- Laundry
- Pool deck
- Garage

| Under ac. area | 2.815 sqft |
|----------------|------------|
|                |            |
| Balc/Terr      | 2.150 sqft |
| Garage         | 800 sqft   |