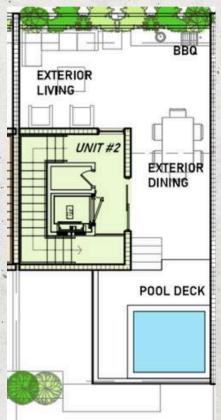

### UNITO2 Miami Beach | Trouville Esplanade

- 3B/3.5B
- Master bedroom
- Integrated kitchen
- Family room
- Laundry
- Terrace with pool
- Garage

Under ac. area 2.704 sqft

Balc/Terr 1.600 sqft

Garage 663 sqft