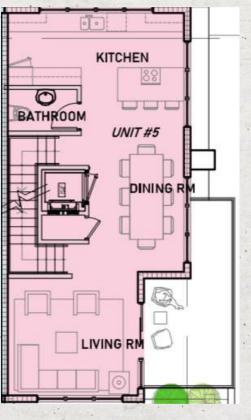

#### UNIT 04 Miami Beach | Trouville Esplanade

- 3B/3.5B
- Master bedroom
- Integrated kitchen
- Family room
- Laundry
- Terrace with pool
- Garage

Under ac. area 2.724 sqft

Balc/Terr 1.820 sqft

Garage 680 sqft