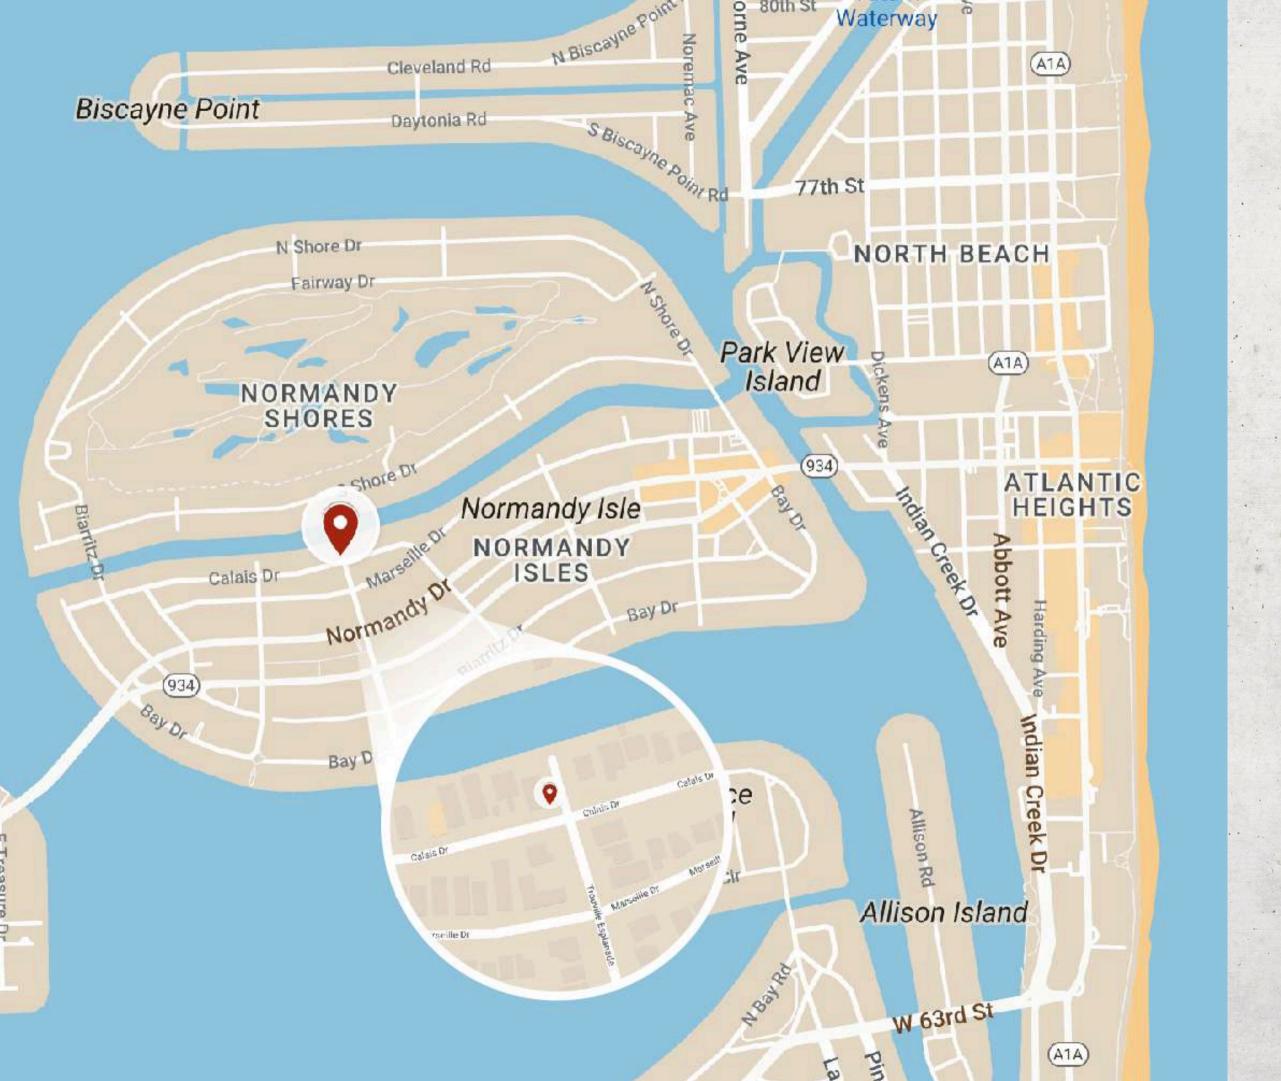

### LALINDA MIAMIBEACH

-TROUVILLE ESPLANADE-



#### MODERN -COMFORT

Miami Beach ITrouville Esplanade

A luxury five townhome complex in Miami Beach exclusive Normandy Isles.

Just minutes away form the beaches, major restaurants and the glamorous Bal Harbor Shops.

The most desirable place on earth to own a brand-new home with direct access to the inter-coastal.

Over 2,600 square feet under ac, four stories high with an elevator, two covered parking garages, 4 bedrooms and 3 bathrooms, SS appliances, washer & dryer, rooftop with plunge pool and barbecue area. Boat slip available



# LOCATION 7300 Trouville Esplanade, Normandy, Miami Beach, FL 33141



### MASTERPLAN Miami Beach | Trouville Esplanade





## UNIT 01 Miami Beach | Trouville Esplanade





- 4B/3.5B
- Master bedroom
- Integrated kitchen
- Family room
- Laundry
- Pool deck
- Garage

| Under ac. area | 2.815 sqft |
|----------------|------------|
|                |            |
| Balc/Terr      | 2.150 sqft |
| Garage         | 800 sqft   |

### UNITO2 Miami Beach | Trouville Esplanade













- 3B/3.5B
- Master bedroom
- Integrated kitchen
- Family room
- Laundry
- Terrace with pool
- Garage

Under ac. area 2.704 sqft

Balc/Terr 1.600 sqft

Garage 663 sqft

### UNITO3 Miami Beach | Trouville Esplanade













- 3B / 3.5B
- Master bedroom
- Integrated kitchen
- Family room
- Laundry
- Terrace