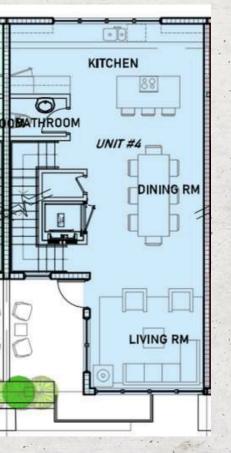

### UNIT 04 Miami Beach | Trouville Esplanade

- 3B/3.5B
- Master bedroom
- Integrated kitchen
- Family room
- Laundry
- Terrace with pool
- Garage

Under ac. area 2.704 sqft

Balc/Terr 874 sqft

Garage 663 sqft

#### UNIT 04 Miami Beach | Trouville Esplanade

- 3B/3.5B
- Master bedroom
- Integrated kitchen
- Family room
- Laundry
- Terrace with pool
- Garage

Under ac. area 2.724 sqft

Balc/Terr 1.820 sqft

Garage 680 sqft