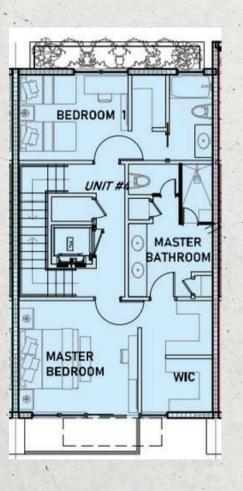

### UNIT 04 Miami Beach | Trouville Esplanade

- 3B/3.5B
- Master bedroom
- Integrated kitchen
- Family room
- Laundry
- Terrace with pool
- Garage

Under ac. area 2.704 sqft

Balc/Terr 874 sqft

Garage 663 sqft

#### UNIT 04 Miami Beach | Trouville Esplanade

- 3B/3.5B
- Master bedroom
- Integrated kitchen
- Family room
- Laundry
- Terrace with pool
- Garage

Under ac. area 2.724 sqft

Balc/Terr 1.820 sqft

Garage 680 sqft