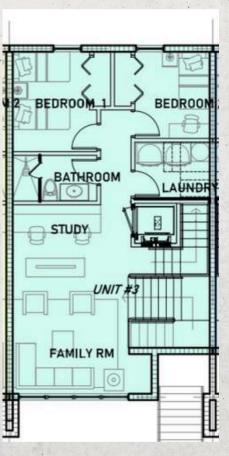

### UNITO3 Miami Beach | Trouville Esplanade

- 3B / 3.5B
- Master bedroom
- Integrated kitchen
- Family room
- Laundry
- Terrace with pool
- Garage

Under ac. area 2.704 sqft

Balc/Terr 1.600 sqft

Garage 663 sqft