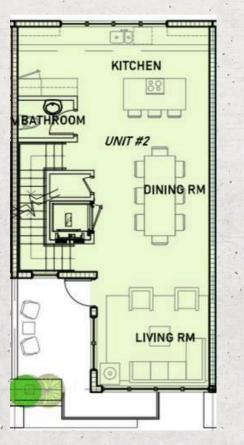

### UNITO2 Miami Beach | Trouville Esplanade

- 3B/3.5B
- Master bedroom
- Integrated kitchen
- Family room
- Laundry
- Terrace with pool
- Garage

Under ac. area 2.704 sqft

Balc/Terr 1.600 sqft

Garage 663 sqft