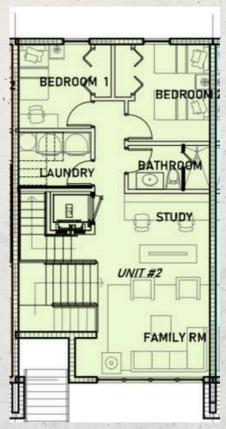

### UNITO2 Miami Beach | Trouville Esplanade

- 3B/3.5B
- Master bedroom
- Integrated kitchen
- Family room
- Laundry
- Terrace with pool
- Garage

Under ac. area 2.704 sqft

Balc/Terr 1.600 sqft

Garage 663 sqft