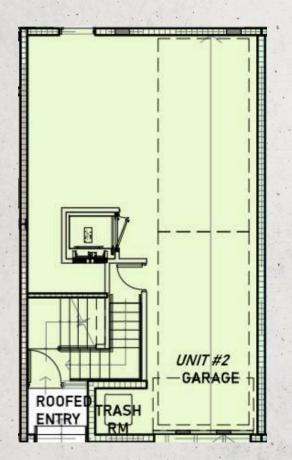

### UNITO2 Miami Beach | Trouville Esplanade

- 3B/3.5B
- Master bedroom
- Integrated kitchen
- Family room
- Laundry
- Terrace with pool
- Garage

Under ac. area 2.704 sqft

Balc/Terr 1.600 sqft

Garage 663 sqft