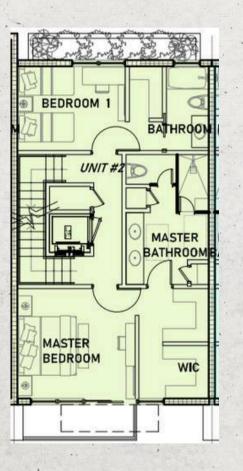

### UNITO2 Miami Beach | Trouville Esplanade

- 3B/3.5B
- Master bedroom
- Integrated kitchen
- Family room
- Laundry
- Terrace with pool
- Garage

Under ac. area 2.704 sqft

Balc/Terr 1.600 sqft

Garage 663 sqft