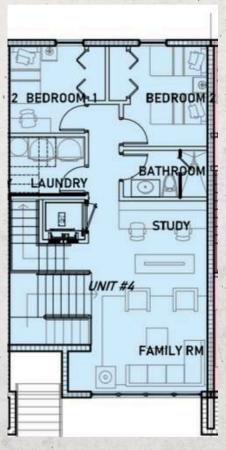

### UNIT 04 Miami Beach | Trouville Esplanade

- 3B/3.5B
- Master bedroom
- Integrated kitchen
- Family room
- Laundry
- Terrace with pool
- Garage

Under ac. area 2.704 sqft

Balc/Terr 874 sqft

Garage 663 sqft

#### UNIT 04 Miami Beach | Trouville Esplanade

- 3B/3.5B
- Master bedroom
- Integrated kitchen
- Family room
- Laundry
- Terrace with pool
- Garage

Under ac. area 2.724 sqft

Balc/Terr 1.820 sqft

Garage 680 sqft