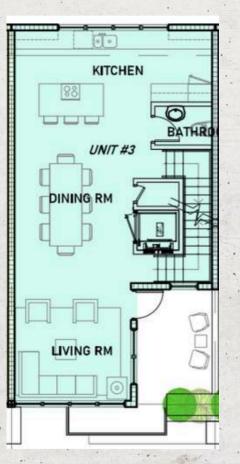

### UNITO3 Miami Beach | Trouville Esplanade

- 3B / 3.5B
- Master bedroom
- Integrated kitchen
- Family room
- Laundry
- Terrace with pool
- Garage

Under ac. area 2.704 sqft

Balc/Terr 1.600 sqft

Garage 663 sqft