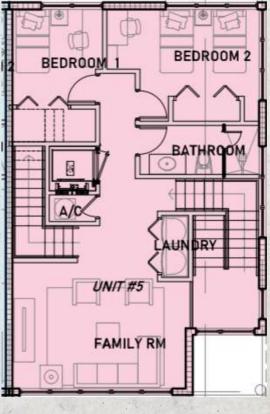

## UNIT 01 Miami Beach | Trouville Esplanade

- 4B/3.5B
- Master bedroom
- Integrated kitchen
- Family room
- Laundry
- Pool deck
- Garage

| Under ac. area | 2.815 sqft |
|----------------|------------|
|                |            |
| Balc/Terr      | 2.150 sqft |
| Garage         | 800 sqft   |