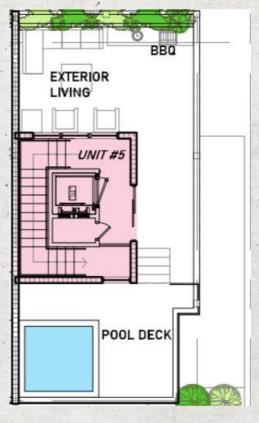

#### UNIT 04 Miami Beach | Trouville Esplanade

- 3B/3.5B
- Master bedroom
- Integrated kitchen
- Family room
- Laundry
- Terrace with pool
- Garage

Under ac. area 2.724 sqft

Balc/Terr 1.820 sqft

Garage 680 sqft