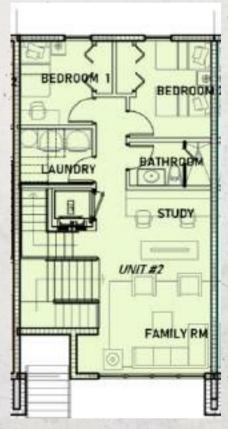

#### UNITO2 Miami Beach | Trouville Esplanade

- 3B / 3.5B
- Master bedroom
- Integrated kitchen
- Family room
- Laundry
- Terrace with pool
- Garage

Under ac. area 2.704 sqft

Balc/Terr 1.600 sqft

Garage 663 sqft