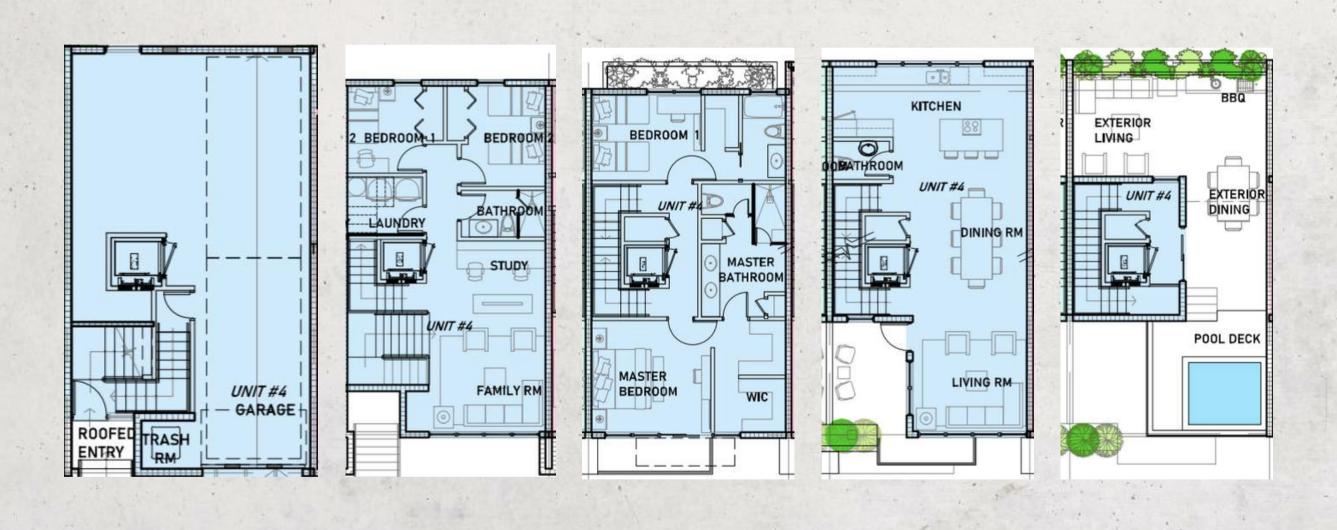

### UNIT 04 Miami Beach | Trouville Esplanade

- 3B / 3.5B
- Master bedroom
- Integrated kitchen
- Family room
- Laundry
- Terrace with pool
- Garage

| Under ac. area | 2.704 sqft |
|----------------|------------|
|                |            |
| Balc/Terr      | 874 sqft   |
| Garage         | 663 sqft   |

### UNIT 04 Miami Beach | Trouville Esplanade

- 3B / 3.5B
- Master bedroom
- Integrated kitchen
- Family room
- Laundry
- Terrace with pool
- Garage

| Under ac. area | 2.724 sqft |
|----------------|------------|
|                |            |
| Balc/Terr      | 1.820 sqft |
| Garage         | 680 sqft   |