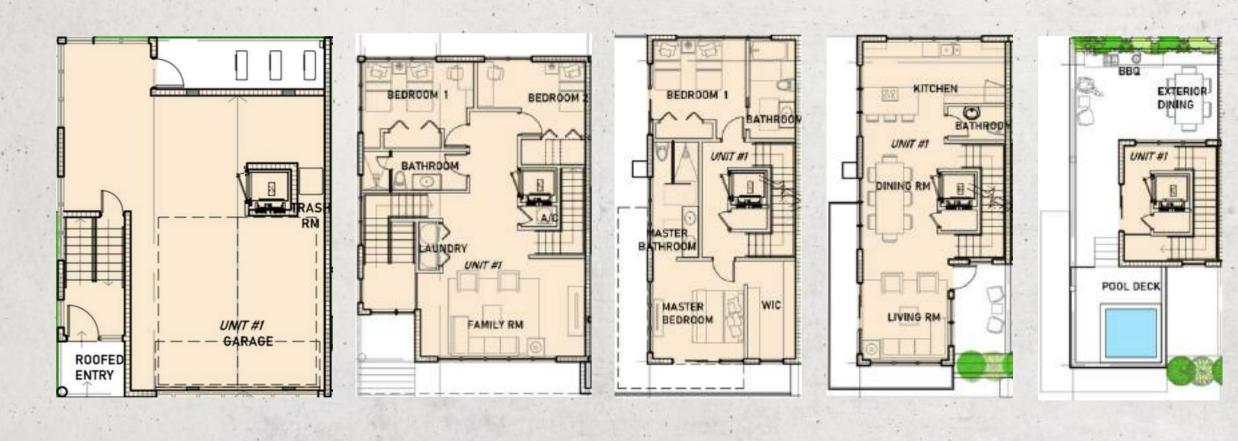

## UNIT 01 Miami Beach | Trouville Esplanade

- 4B/3.5B
- Master bedroom
- Integrated kitchen
- Family room
- Laundry
- Pool deck
- Garage

| Under ac. area | 2.815 sqft |
|----------------|------------|
|                |            |
| Balc/Terr      | 2.150 sqft |
| Garage         | 800 sqft   |