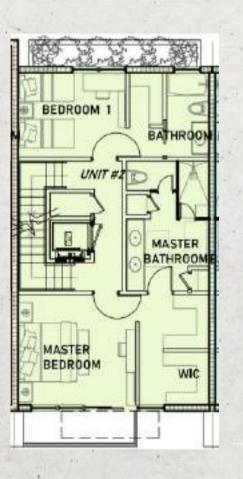

#### UNITO2 Miami Beach | Trouville Esplanade

- 3B / 3.5B
- Master bedroom
- Integrated kitchen
- Family room
- Laundry
- Terrace with pool
- Garage

Under ac. area 2.704 sqft

Balc/Terr 1.600 sqft

Garage 663 sqft