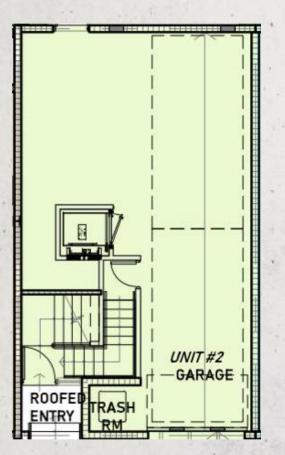

#### UNITO2 Miami Beach | Trouville Esplanade

- 3B / 3.5B
- Master bedroom
- Integrated kitchen
- Family room
- Laundry
- Terrace with pool
- Garage

Under ac. area 2.704 sqft

Balc/Terr 1.600 sqft

Garage 663 sqft