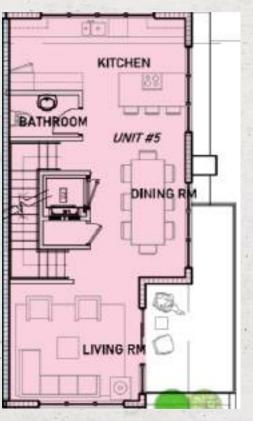

## UNIT 01 Miami Beach | Trouville Esplanade

- 4B/3.5B
- Master bedroom
- Integrated kitchen
- Family room
- Laundry
- Pool deck
- Garage

| Under ac. area | 2.815 sqft |
|----------------|------------|
|                |            |
| Balc/Terr      | 2.150 sqft |
| Garage         | 800 sqft   |