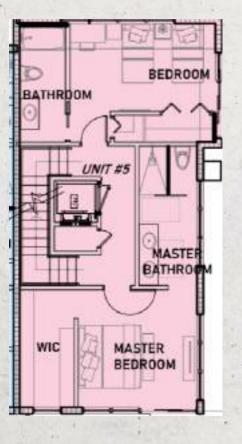

## UNIT 01 Miami Beach | Trouville Esplanade

- 4B/3.5B
- Master bedroom
- Integrated kitchen
- Family room
- Laundry
- Pool deck
- Garage

| Under ac. area | 2.815 sqft |
|----------------|------------|
|                |            |
| Balc/Terr      | 2.150 sqft |
| Garage         | 800 sqft   |