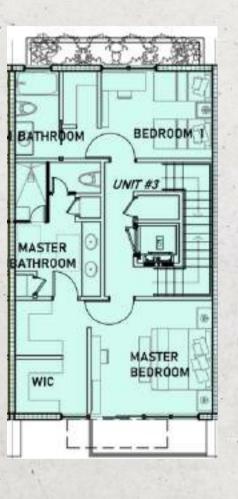

#### UNITO3 Miami Beach | Trouville Esplanade

- 3B/3.5B
- Master bedroom
- Integrated kitchen
- Family room
- Laundry
- Terrace with pool
- Garage

Under ac. area 2.704 sqft

Balc/Terr 1.600 sqft

Garage 663 sqft