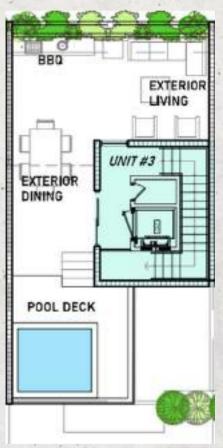

#### UNITO3 Miami Beach | Trouville Esplanade

- 3B/3.5B
- Master bedroom
- Integrated kitchen
- Family room
- Laundry
- Terrace with pool
- Garage

Under ac. area 2.704 sqft

Balc/Terr 1.600 sqft

Garage 663 sqft