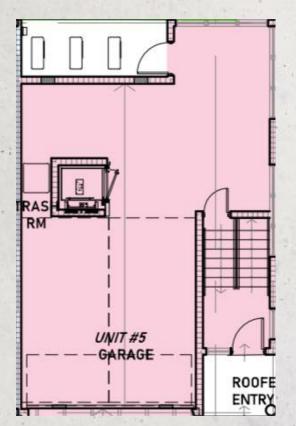

## UNIT 01 Miami Beach | Trouville Esplanade

- 4B/3.5B
- Master bedroom
- Integrated kitchen
- Family room
- Laundry
- Pool deck
- Garage

| Under ac. area | 2.815 sqft |
|----------------|------------|
|                |            |
| Balc/Terr      | 2.150 sqft |
| Garage         | 800 sqft   |