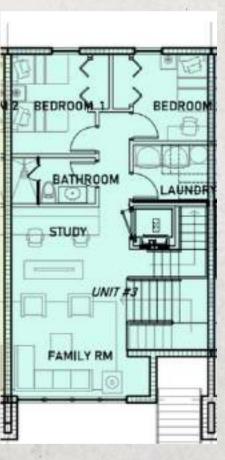

#### UNITO3 Miami Beach | Trouville Esplanade

- 3B/3.5B
- Master bedroom
- Integrated kitchen
- Family room
- Laundry
- Terrace with pool
- Garage

Under ac. area 2.704 sqft

Balc/Terr 1.600 sqft

Garage 663 sqft