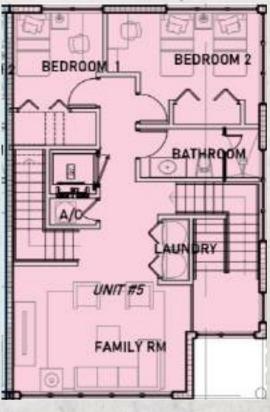

## UNIT 01 Miami Beach | Trouville Esplanade

- 4B/3.5B
- Master bedroom
- Integrated kitchen
- Family room
- Laundry
- Pool deck
- Garage

| Under ac. area | 2.815 sqft |
|----------------|------------|
|                |            |
| Balc/Terr      | 2.150 sqft |
| Garage         | 800 sqft   |