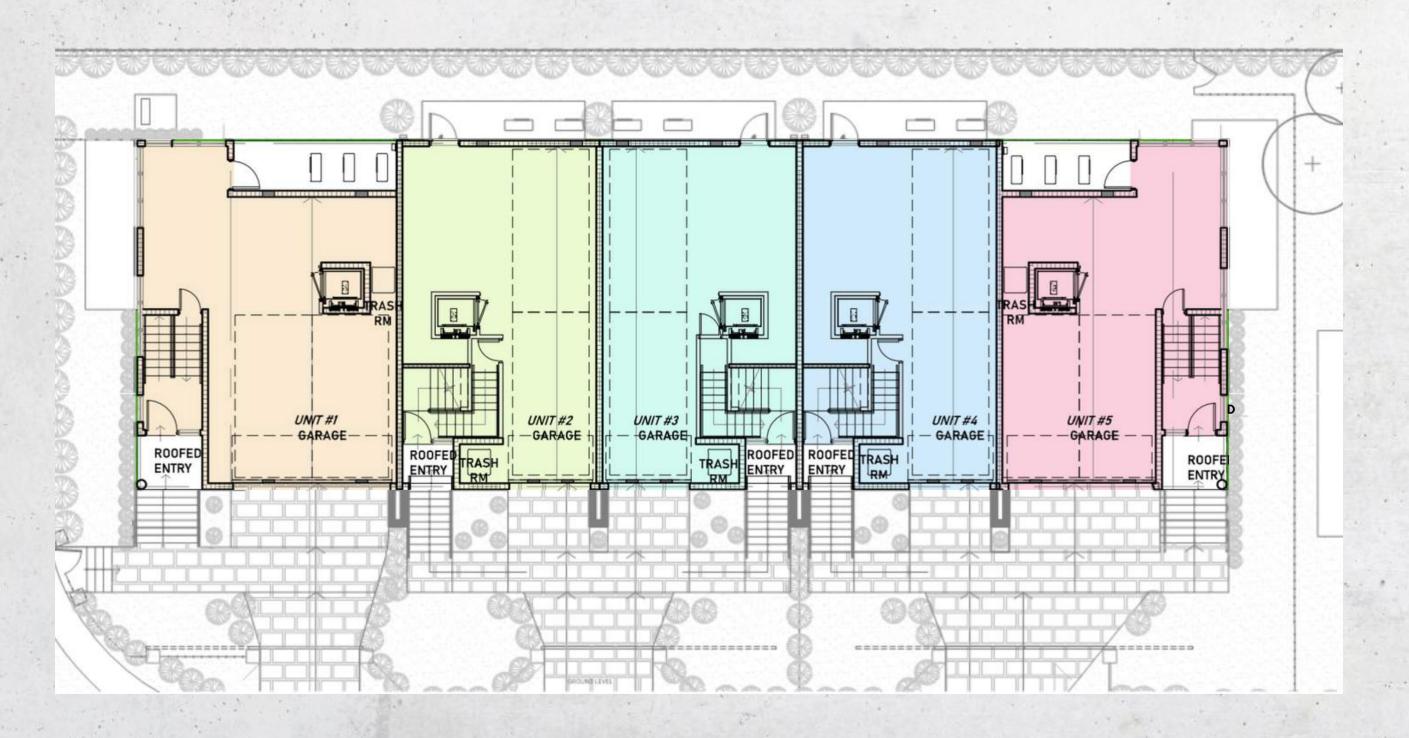

### LALINDA MIAMIBEACH

-TROUVILLE ESPLANADE-



#### MODERN -COMFORT

Miami Beach ITrouville Esplanade

A luxury five townhome complex in Miami Beach exclusive Normandy Isles.

Just minutes away form the beaches, major restaurants and the glamorous Bal Harbor Shops.

The most desirable place on earth to own a brand-new home with direct access to the inter-coastal.

Over 2,600 square feet under ac, four stories high with an elevator, two covered parking garages, 4 bedrooms and 3 bathrooms, SS appliances, washer & dryer, rooftop with plunge pool and barbecue area. Boat slip available



# LOCATION 7300 Trouville Esplanade, Normandy, Miami Beach, FL 33141





## Master Erplande Miami Beach I Trouville Esplanade





## UNIT 01 Miami Beach | Trouville Esplanade





- 4B/3.5B
- Master bedroom
- Integrated kitchen
- Family room
- Laundry
- Pool deck
- Garage

| Under ac. area | 2.815 sqft |
|----------------|------------|
|                |            |
| Balc/Terr      | 2.150 sqft |
| Garage         | 800 sqft   |

#### UNITO2 Miami Beach | Trouville Esplanade













- 3B / 3.5B
- Master bedroom
- Integrated kitchen
- Family room
- Laundry
- Terrace with pool
- Garage

Under ac. area 2.704 sqft

Balc/Terr 1.600 sqft

Garage 663 sqft

#### UNITO3 Miami Beach | Trouville Esplanade













- 3B/3.5B
- Master bedroom
- Integrated kitchen
- Family room
- Laundry
- Terrace with pool
- Garage

Under ac. area 2.704 sqft

Balc/Terr 1.600 sqft

Garage 663 sqft

### UNIT 04 Miami Beach | Trouville