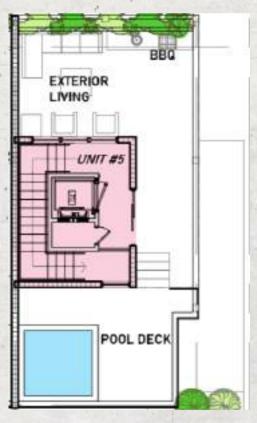

## UNIT 01 Miami Beach | Trouville Esplanade

- 4B/3.5B
- Master bedroom
- Integrated kitchen
- Family room
- Laundry
- Pool deck
- Garage

| Under ac. area | 2.815 sqft |
|----------------|------------|
|                |            |
| Balc/Terr      | 2.150 sqft |
| Garage         | 800 sqft   |