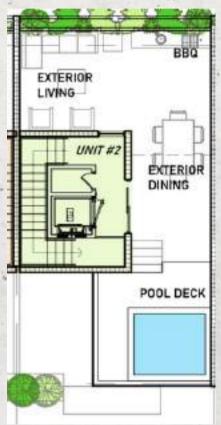

#### UNITO2 Miami Beach | Trouville Esplanade

- 3B / 3.5B
- Master bedroom
- Integrated kitchen
- Family room
- Laundry
- Terrace with pool
- Garage

Under ac. area 2.704 sqft

Balc/Terr 1.600 sqft

Garage 663 sqft