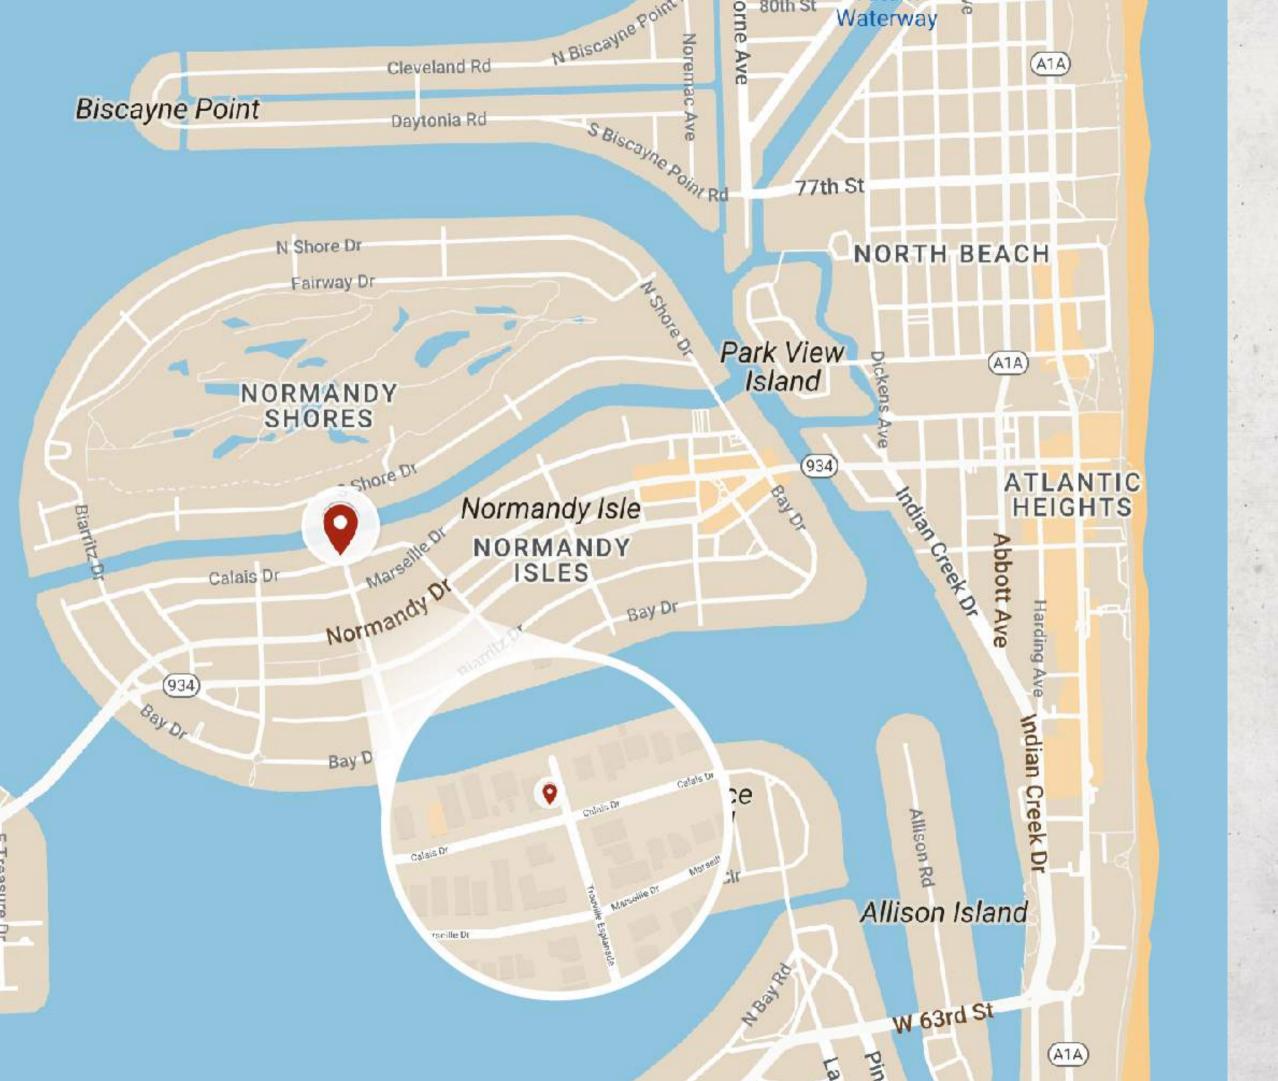

### LALINDA MIAMIBEACH

-TROUVILLE ESPLANADE-



#### MODERN -COMFORT

Miami Beach ITrouville Esplanade

A luxury five townhome complex in Miami Beach exclusive Normandy Isles.

Just minutes away form the beaches, major restaurants and the glamorous Bal Harbor Shops.

The most desirable place on earth to own a brand-new home with direct access to the inter-coastal.

Over 2,600 square feet under ac, four stories high with an elevator, two covered parking garages, 4 bedrooms and 3 bathrooms, SS appliances, washer & dryer, rooftop with plunge pool and barbecue area. Boat slip available



# LOCATION 7300 Trouville Esplanade, Normandy, Miami Beach, FL 33141





## Master Erplande Miami Beach I Trouville Esplanade





## UNIT 01 Miami Beach | Trouville Esplanade





- 4B/3.5B
- Master bedroom
- Integrated kitchen
- Family room
- Laundry
- Pool deck
- Garage

| Under ac. area | 2.815 sqft |
|----------------|------------|
|                |            |
| Balc/Terr      | 2.150 sqft |
| Garage         | 800 sqft   |

#### UNITO2 Miami Beach | Trouville Esplanade













- 3B / 3.5B
- Master bedroom
- Integrated kitchen
- Family room
- Laundry
- Terrace with pool
- Garage

Under ac. area 2.704 sqft

Balc/Terr 1.600 sqft

Garage 663 sqft

#### UNITO3 Miami Beach | Trouville Esplanade













- 3B/3.5B
- Master bedroom
- Integrated kitchen
- Family room
- Laundry
-