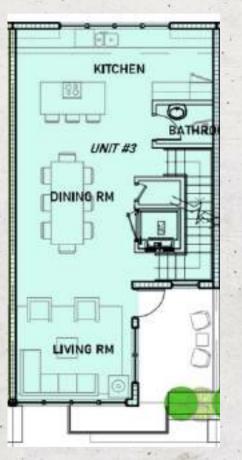

#### UNITO3 Miami Beach | Trouville Esplanade

- 3B/3.5B
- Master bedroom
- Integrated kitchen
- Family room
- Laundry
- Terrace with pool
- Garage

Under ac. area 2.704 sqft

Balc/Terr 1.600 sqft

Garage 663 sqft