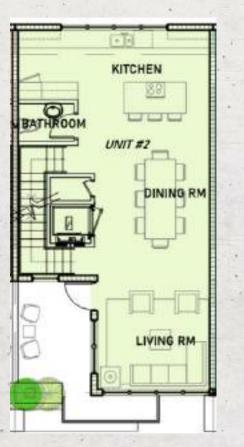

#### UNITO2 Miami Beach | Trouville Esplanade

- 3B / 3.5B
- Master bedroom
- Integrated kitchen
- Family room
- Laundry
- Terrace with pool
- Garage

Under ac. area 2.704 sqft

Balc/Terr 1.600 sqft

Garage 663 sqft