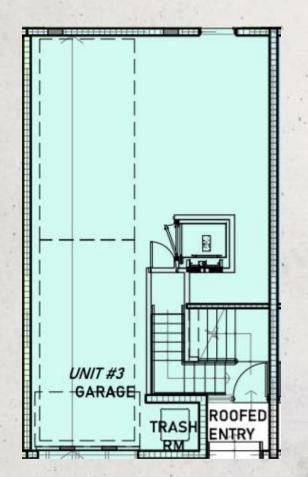

#### UNITO3 Miami Beach | Trouville Esplanade

- 3B/3.5B
- Master bedroom
- Integrated kitchen
- Family room
- Laundry
- Terrace with pool
- Garage

Under ac. area 2.704 sqft

Balc/Terr 1.600 sqft

Garage 663 sqft