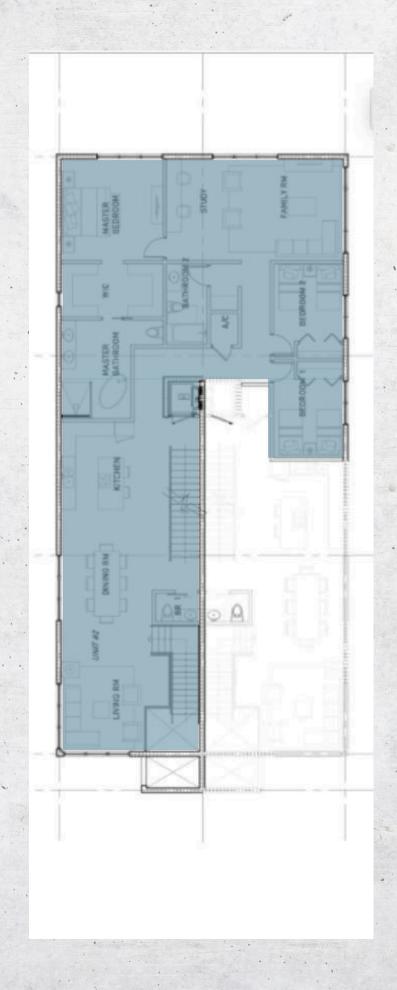

#### FIRST LEVEL

UNIT 02

- 3B / 2 ½ B
- Master bedroom
- Integrated kitchen
- Livingroom
- Laundry
- Terrace with pool
- Garage

| Ground level  | 81.55 sqft |
|---------------|------------|
| First level   | 2.348 sqft |
| Rooftop level | 555 sqft   |
| Totalliving   | 2.985 sqft |