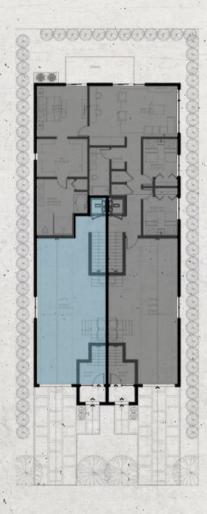

### GROUND FLOOR LEVEL

UNIT 01

- 3B / 2 ½ B
- Master bedroom
- Integrated kitchen
- Livingroom
- Laundry
- Terrace with pool
- Garage

| Ground level  | tr. | 1.649 | sqft |
|---------------|-----|-------|------|
| First level   |     | 869   | sqft |
| Rooftop level |     | 555   | sqft |
| Totalliving   |     | 3.074 | saft |

#### GROUND FLOOR LEVEL

UNIT 02

- 3B / 2 ½ B
- Master bedroom
- Integrated kitchen
- Livingroom
- Laundry
- Terrace with pool
- Garage

| Ground level  | 81.55 sqft |
|---------------|------------|
| First level   | 2.348 sqft |
| Rooftop level | 555 sqft   |
| Total living  | 2.985 sqft |