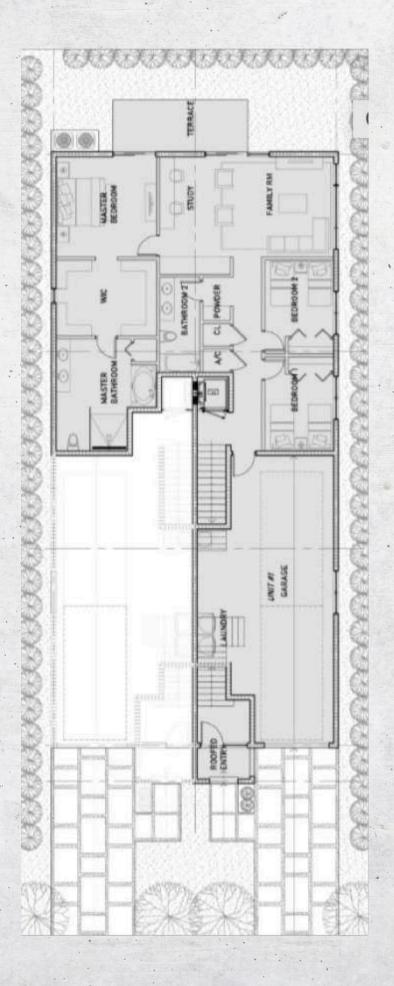

#### FIRST LEVEL

UNIT OI

- 3B / 2 ½ B
- Master bedroom
- Integrated kitchen
- Livingroom
- Laundry
- Terrace with pool
- Garage

| Ground level  | tr. | 1.649 | sqft |
|---------------|-----|-------|------|
| First level   |     | 869   | sqft |
| Rooftop level |     | 555   | sqft |
| Totalliving   |     | 3.074 | saft |

#### FIRST LEVEL

UNIT 02

- 3B / 2 ½ B
- Master bedroom
- Integrated kitchen
- Livingroom
- Laundry
- Terrace with pool
- Garage

| Ground level  | 81.55 sqft |
|---------------|------------|
| First level   | 2.348 sqft |
| Rooftop level | 555 sqft   |
| Totalliving   | 2.985 sqft |