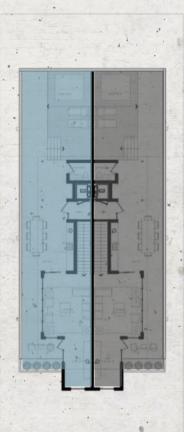

Fort Lauderdale and 15th Street Fisheries, couples with the bustling community of Flagler Village.
- Prime location close to grocery stores, high-end shopping destinations, state-of-the-art fitness centers.



#### **EAST BROWARD**

Fort Lauderdale

These three bedroom townhomes, offer a unique living space, both indoors and outdoors. From an inside designed with high quality finishes where the entry of natural light gives warmth to each room of the home. To a rooftop terraces with pool and wide balconies, ideal for entertaining friends and family on warm nights.

These units include automatic garage spaces, anti-hurricane impact windows and doors and additional high end details thought to improve your quiality of life.





## MASTERPLAN 1635/39 East Broward Fort Lauderdale, Florida







### GROUND FLOOR LEVEL

UNIT 01



- 3B / 2 ½ B
- Master bedroom
- Integrated kitchen
- Livingroom
- Laundry
- Terrace with pool
- Garage

| Ground level  | tr. | 1.649 | sqft |
|---------------|-----|-------|------|
| First level   |     | 869   | sqft |
| Rooftop level |     | 555   | sqft |
| Totalliving   |     | 3.074 | saft |



#### FIRST LEVEL

UNIT OI



- 3B / 2 ½ B
- Master bedroom
- Integrated kitchen
- Livingroom
- Laundry
- Terrace with pool
- Garage

| Ground level  | tr. | 1.649 | sqft |
|---------------|-----|-------|------|
| First level   |     | 869   | sqft |
| Rooftop level |     | 555   | sqft |
| Totalliving   |     | 3.074 | saft |



#### ROOFTOP LEVEL

UNIT OI



- 3B / 2 ½ B
- Master bedroom
- Integrated kitchen
- Livingroom
- Laundry
- Terrace with pool
- Gar