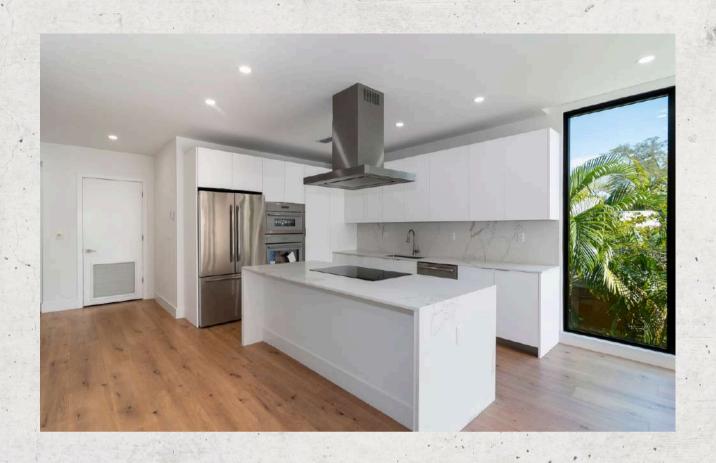

#### **EAST BROWARD**

Fort Lauderdale

These three bedroom townhomes, offer a unique living space, both indoors and outdoors. From an inside designed with high quality finishes where the entry of natural light gives warmth to each room of the home. To a rooftop terraces with pool and wide balconies, ideal for entertaining friends and family on warm nights.

### GROUND FLOOR LEVEL

UNIT 01

- 3B / 2 ½ B
- Master bedroom
- Integrated kitchen
- Livingroom
- Laundry
- Terrace with pool
- Garage

| Ground level  | tr. | 1.649 | sqft |
|---------------|-----|-------|------|
| First level   |     | 869   | sqft |
| Rooftop level |     | 555   | sqft |
| Totalliving   |     | 3.074 | saft |