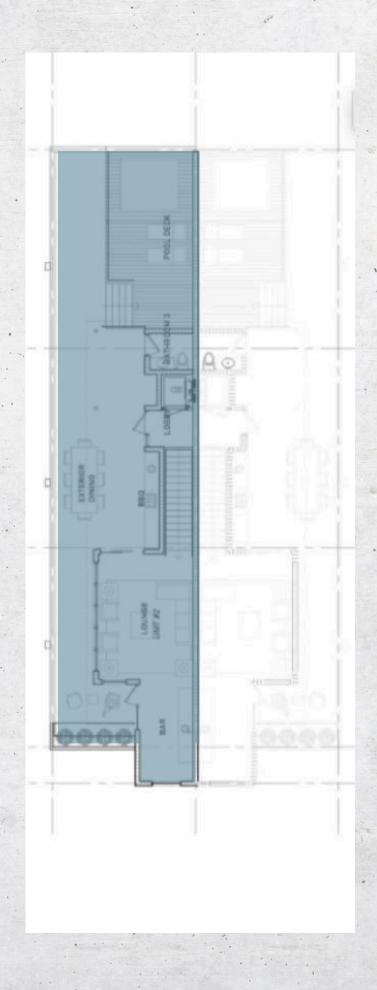

## MASTERPLAN 1635/39 East Broward Fort Lauderdale, Florida

### GROUND FLOOR LEVEL

UNIT 01

- 3B / 2 ½ B
- Master bedroom
- Integrated kitchen
- Livingroom
- Laundry
- Terrace with pool
- Garage

| Ground level  | tr. | 1.649 | sqft |
|---------------|-----|-------|------|
| First level   |     | 869   | sqft |
| Rooftop level |     | 555   | sqft |
| Totalliving   |     | 3.074 | saft |

#### FIRST LEVEL

UNIT OI

- 3B / 2 ½ B
- Master bedroom
- Integrated kitchen
- Livingroom
- Laundry
- Terrace with pool
- Garage

| Ground level  | tr. | 1.649 | sqft |
|---------------|-----|-------|------|
| First level   |     | 869   | sqft |
| Rooftop level |     | 555   | sqft |
| Totalliving   |     | 3.074 | saft |

#### ROOFTOP LEVEL

UNIT OI

- 3B / 2 ½ B
- Master bedroom
- Integrated kitchen
- Livingroom
- Laundry
- Terrace with pool
- Garage

| Ground level  | tre. | 1.649 | sqft |
|---------------|------|-------|------|
| First level   |      | 869   | sqft |
| Rooftop level | •    | 555   | sqft |
| Totalliving   |      | 3.074 | saft |