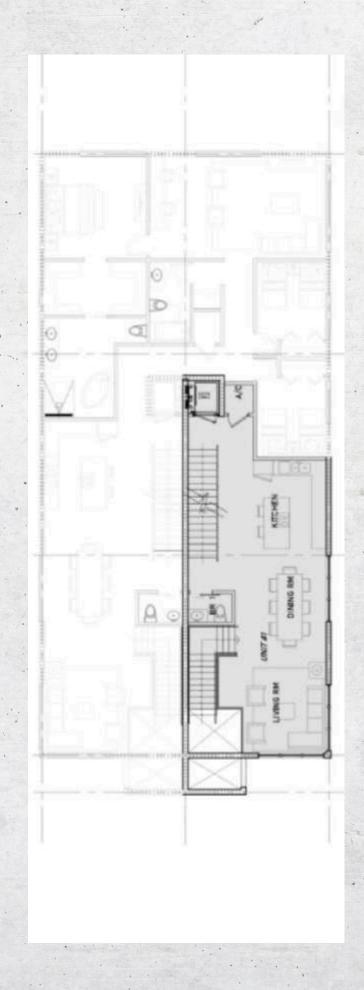

### GROUND FLOOR LEVEL

UNIT 01

- 3B / 2 ½ B
- Master bedroom
- Integrated kitchen
- Livingroom
- Laundry
- Terrace with pool
- Garage

| Ground level  | tr. | 1.649 | sqft |
|---------------|-----|-------|------|
| First level   |     | 869   | sqft |
| Rooftop level |     | 555   | sqft |
| Totalliving   |     | 3.074 | saft |

#### FIRST LEVEL

UNIT OI

- 3B / 2 ½ B
- Master bedroom
- Integrated kitchen
- Livingroom
- Laundry
- Terrace with pool
- Garage

| Ground level  | tr. | 1.649 | sqft |
|---------------|-----|-------|------|
| First level   |     | 869   | sqft |
| Rooftop level |     | 555   | sqft |
| Totalliving   |     | 3.074 | saft |