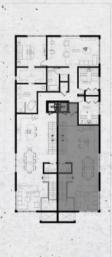

#### ROOFTOP LEVEL

UNIT OI

- 3B / 2 ½ B
- Master bedroom
- Integrated kitchen
- Livingroom
- Laundry
- Terrace with pool
- Garage

| Ground level  | tre. | 1.649 | sqft |
|---------------|------|-------|------|
| First level   |      | 869   | sqft |
| Rooftop level | •    | 555   | sqft |
| Totalliving   |      | 3.074 | saft |

# ROOFTOP LEVEL UNIT 02

- 3B / 2 ½ B
- Master bedroom
- Integrated kitchen
- Livingroom
- Laundry
- Terrace with pool
- Garage

| Ground level  | 81.55 sqft |
|---------------|------------|
| First level   | 2.348 sqft |
| Rooftop level | 555 sqft   |
| Total living  | 2.985 sqft |