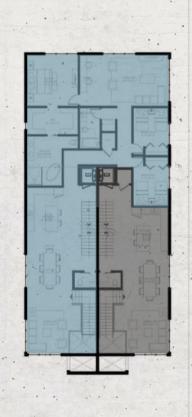

#### FIRST LEVEL

UNIT OI

- 3B / 2 ½ B
- Master bedroom
- Integrated kitchen
- Livingroom
- Laundry
- Terrace with pool
- Garage

| Ground level  | tr. | 1.649 | sqft |
|---------------|-----|-------|------|
| First level   |     | 869   | sqft |
| Rooftop level |     | 555   | sqft |
| Totalliving   |     | 3.074 | saft |

#### FIRST LEVEL

UNIT 02

- 3B / 2 ½ B
- Master bedroom
- Integrated kitchen
- Livingroom
- Laundry
- Terrace with pool
- Garage

| Ground level  | 81.55 sqft |
|---------------|------------|
| First level   | 2.348 sqft |
| Rooftop level | 555 sqft   |
| Totalliving   | 2.985 sqft |