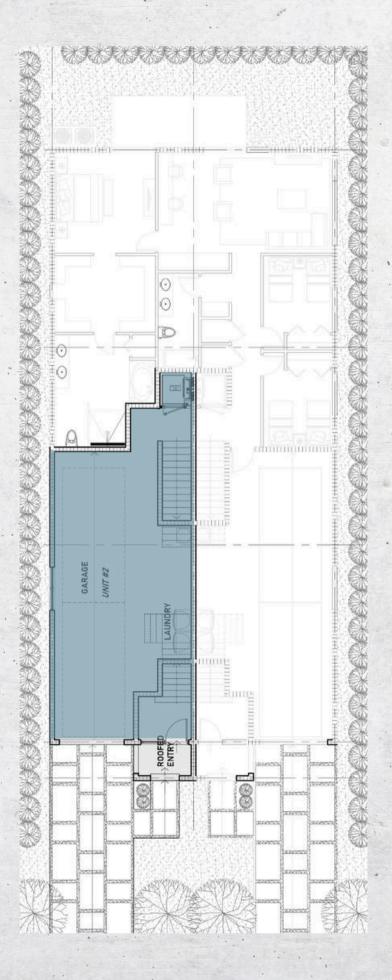

#### GROUND FLOOR LEVEL

UNIT 02

- 3B / 2 ½ B
- Master bedroom
- Integrated kitchen
- Livingroom
- Laundry
- Terrace with pool
- Garage

| Ground level  | 81.55 sqft |
|---------------|------------|
| First level   | 2.348 sqft |
| Rooftop level | 555 sqft   |
| Total living  | 2.985 sqft |