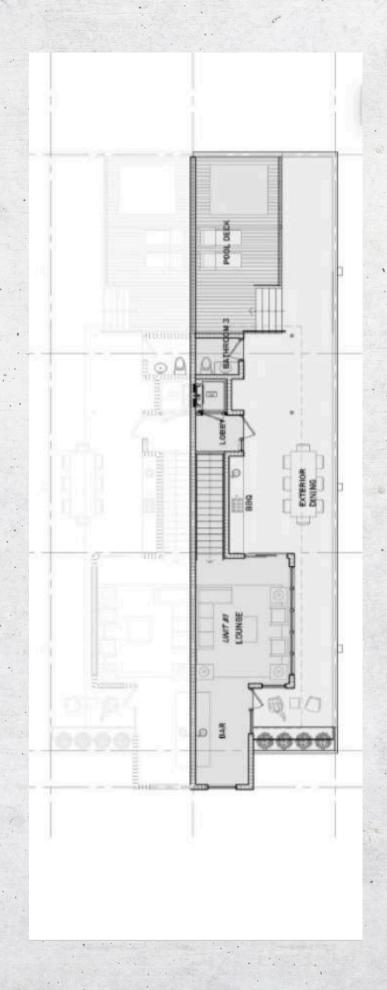

#### ROOFTOP LEVEL

UNIT OI

- 3B / 2 ½ B
- Master bedroom
- Integrated kitchen
- Livingroom
- Laundry
- Terrace with pool
- Garage

| Ground level  | tre. | 1.649 | sqft |
|---------------|------|-------|------|
| First level   |      | 869   | sqft |
| Rooftop level | •    | 555   | sqft |
| Totalliving   |      | 3.074 | saft |

# ROOFTOP LEVEL UNIT 02

- 3B / 2 ½ B
- Master bedroom
- Integrated kitchen
- Livingroom
- Laundry
- Terrace with pool
- Garage

| Ground level  | 81.55 sqft |
|---------------|------------|
| First level   | 2.348 sqft |
| Rooftop level | 555 sqft   |
| Total living  | 2.985 sqft |