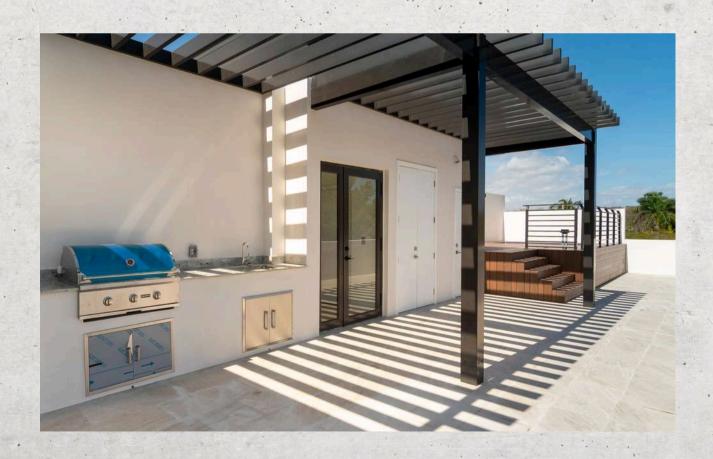

#### **EAST BROWARD**

Fort Lauderdale

These three bedroom townhomes, offer a unique living space, both indoors and outdoors. From an inside designed with high quality finishes where the entry of natural light gives warmth to each room of the home. To a rooftop terraces with pool and wide balconies, ideal for entertaining friends and family on warm nights.

These units include automatic garage spaces, anti-hurricane impact windows and doors and additional high end details thought to improve your quiality of life.

#### ROOFTOP LEVEL

UNIT OI

- 3B / 2 ½ B
- Master bedroom
- Integrated kitchen
- Livingroom
- Laundry
- Terrace with pool
- Garage

| Ground level  | tre. | 1.649 | sqft |
|---------------|------|-------|------|
| First level   |      | 869   | sqft |
| Rooftop level | •    | 555   | sqft |
| Totalliving   |      | 3.074 | saft |