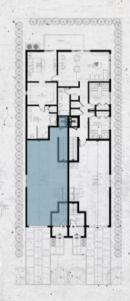

## MASTERPLAN 1635/39 East Broward Fort Lauderdale, Florida

### GROUND FLOOR LEVEL

UNIT 01

- 3B / 2 ½ B
- Master bedroom
- Integrated kitchen
- Livingroom
- Laundry
- Terrace with pool
- Garage

| Ground level  | tr. | 1.649 | sqft |
|---------------|-----|-------|------|
| First level   |     | 869   | sqft |
| Rooftop level |     | 555   | sqft |
| Totalliving   |     | 3.074 | saft |

#### FIRST LEVEL

UNIT OI

- 3B / 2 ½ B
- Master bedroom
- Integrated kitchen
- Livingroom
- Laundry
- Terrace with pool
- Garage

| Ground level  | tr. | 1.649 | sqft |
|---------------|-----|-------|------|
| First level   |     | 869   | sqft |
| Rooftop level |     | 555   | sqft |
| Totalliving   |     | 3.074 | saft |

#### ROOFTOP LEVEL

UNIT OI

- 3B / 2 ½ B
- Master bedroom
- Integrated kitchen
- Livingroom
- Laundry
- Terrace with pool
- Garage

| Ground level  | tre. | 1.649 | sqft |
|---------------|------|-------|------|
| First level   |      | 869   | sqft |
| Rooftop level | •    | 555   | sqft |
| Totalliving   |      | 3.074 | saft |