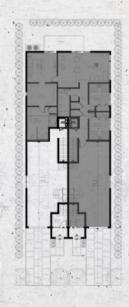

### GROUND FLOOR LEVEL

UNIT 01

- 3B / 2 ½ B
- Master bedroom
- Integrated kitchen
- Livingroom
- Laundry
- Terrace with pool
- Garage

| Ground level  | tr. | 1.649 | sqft |
|---------------|-----|-------|------|
| First level   |     | 869   | sqft |
| Rooftop level |     | 555   | sqft |
| Totalliving   |     | 3.074 | saft |

#### GROUND FLOOR LEVEL

UNIT 02

- 3B / 2 ½ B
- Master bedroom
- Integrated kitchen
- Livingroom
- Laundry
- Terrace with pool
- Garage

| Ground level  | 81.55 sqft |
|---------------|------------|
| First level   | 2.348 sqft |
| Rooftop level | 555 sqft   |
| Total living  | 2.985 sqft |