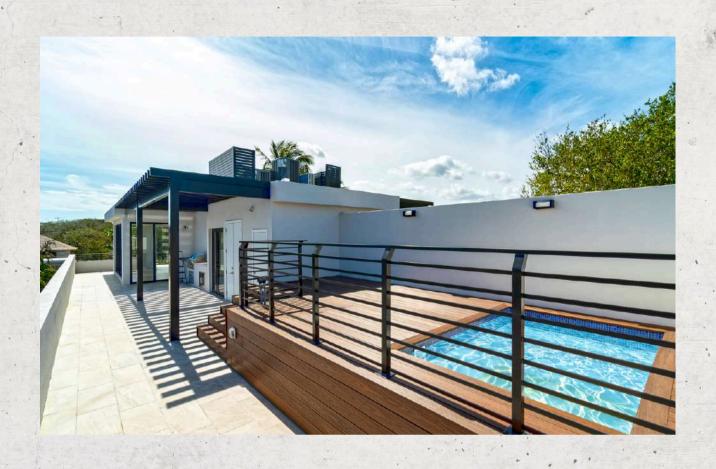

#### **EAST BROWARD**

Fort Lauderdale

These three bedroom townhomes, offer a unique living space, both indoors and outdoors. From an inside designed with high quality finishes where the entry of natural light gives warmth to each room of the home. To a rooftop terraces with pool and wide balconies, ideal for entertaining friends and family on warm nights.

#### ROOFTOP LEVEL

UNIT OI

- 3B / 2 ½ B
- Master bedroom
- Integrated kitchen
- Livingroom
- Laundry
- Terrace with pool
- Garage

| Ground level  | tre. | 1.649 | sqft |
|---------------|------|-------|------|
| First level   |      | 869   | sqft |
| Rooftop level | •    | 555   | sqft |
| Totalliving   |      | 3.074 | saft |