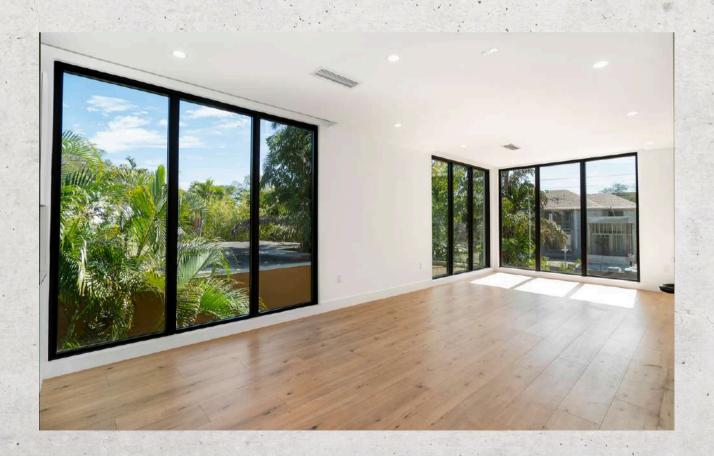

#### **EAST BROWARD**

Fort Lauderdale

These three bedroom townhomes, offer a unique living space, both indoors and outdoors. From an inside designed with high quality finishes where the entry of natural light gives warmth to each room of the home. To a rooftop terraces with pool and wide balconies, ideal for entertaining friends and family on warm nights.

#### FIRST LEVEL

UNIT OI

- 3B / 2 ½ B
- Master bedroom
- Integrated kitchen
- Livingroom
- Laundry
- Terrace with pool
- Garage

| Ground level  | tr. | 1.649 | sqft |
|---------------|-----|-------|------|
| First level   |     | 869   | sqft |
| Rooftop level |     | 555   | sqft |
| Totalliving   |     | 3.074 | saft |